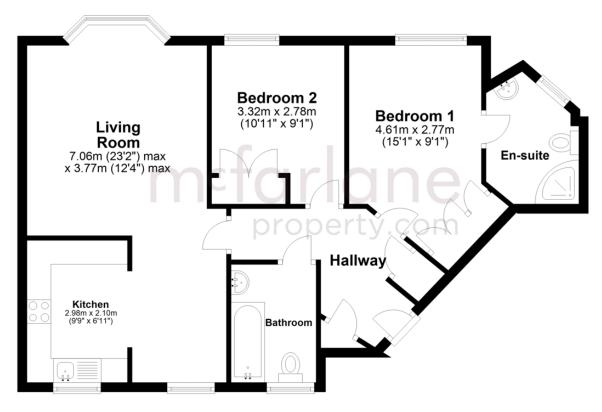

#### **First Floor**

Approx. 67.3 sq. metres (724.8 sq. feet)

Total area: approx. 67.3 sq. metres (724.8 sq. feet)

Our team are friendly, experienced and are all local. They know it better than they do their own living rooms and can help you find what you're looking for because we love where we live.