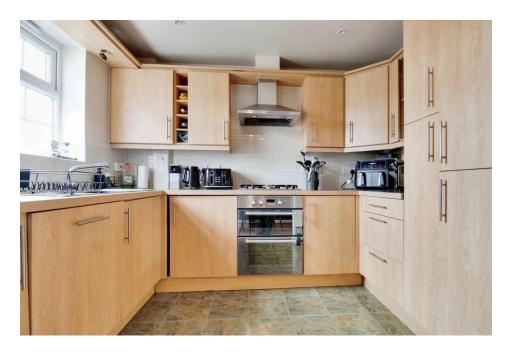

# 2 Bedroom Apartment North Swindon

- LARGER THAN AVERAGE APARTMENT
- TWO DOUBLE BEDROOMS
- EN-SUITE AND FAMILY BATHROOM
- LARGE LIVING ROOM
- DINING AREA
- SEPERATE MODERN FITTED KITCHEN
- CARPORT

A beautifully presented and well maintained, 2 DOUBLE BEDROOM, spacious, SECOND FLOOR APARTMENT. With an EN-SUITE to the master plus family bathroom, a GREAT SIZED LIVING/DINING ROOM, modem fitted kitchen with built in appliances. The property also benefits from GAS CENTRAL HEATING and a CARPORT to the rear of the building in a courtyard. Situated in a popular and convenient location, providing easy access to local shops, schools and amenities it is an ideal first time purchase.