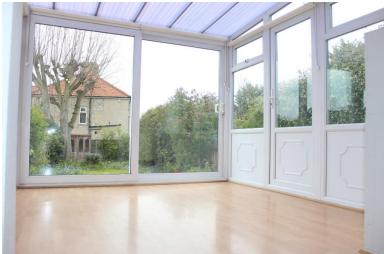

Conservatory A well appointed conservatory with doors to two aspects. Wood flooring.

Landing Double glazed window to side aspect. Access to loft space.

Bedroom I Double glazed window to front aspect. Radiator.