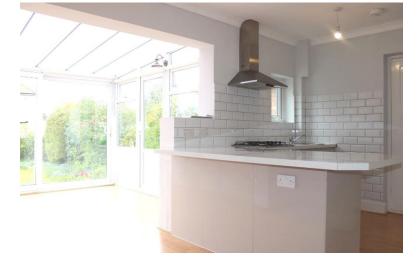

Kitchen/Diner Fitted with a range of modern eye and base

level units with roll top work surfaces to compliment. Single sink unit. Integrated dishwasher. Part tiled walls. Double glazed window to rear aspect. Wood flooring. Open to:-

Conservatory A well appointed conservatory with doors to two aspects. Wood flooring.

Landing Double glazed window to side aspect. Access to loft space.

Bedroom I Double glazed window to front aspect. Radiator.