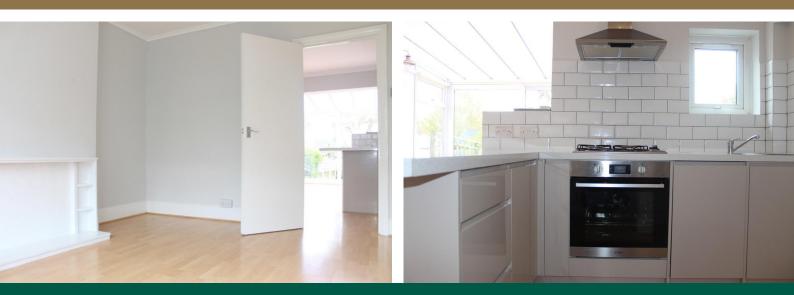

The accommodation with approximate room sizes is arranged as follows:

Entrance Porch

Entranæ Hall Radiator. Stairs to First Floor.

Lounge Double glazed window to front aspect. Radiator. Feature fireplace.

Kitchen/Diner Fitted with a range of modern eye and base

level units with roll top work surfaces to compliment. Single sink unit. Integrated dishwasher. Part tiled walls. Double glazed window to rear aspect. Wood flooring. Open to:-

Conservatory A well appointed conservatory with doors to two aspects. Wood flooring.

Landing Double glazed window to side aspect. Access to loft space.

Bedroom I Double glazed window to front aspect. Radiator.