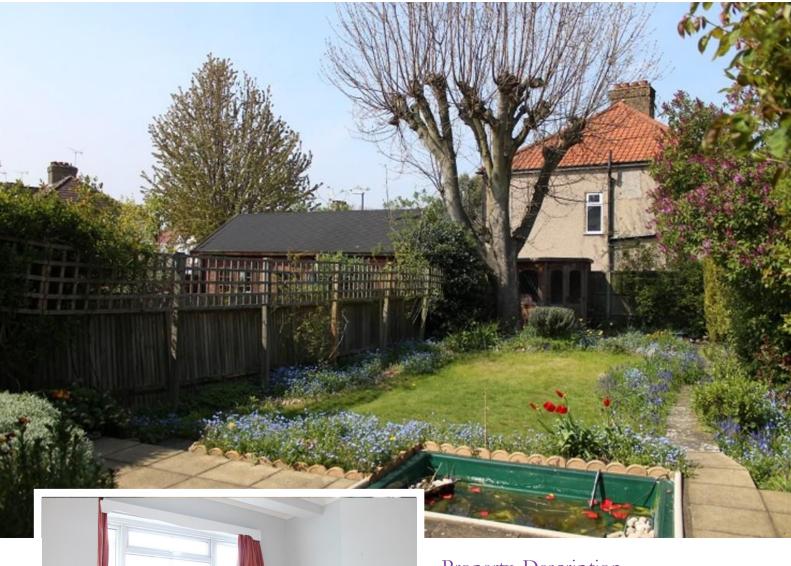

Rear Garden Well kept rear garden. Large raised patio area with steps down to area of lawn with flower borders.

Tenure Freehold.

 $\%ep\,cGraph\_c\_1\_325\%$