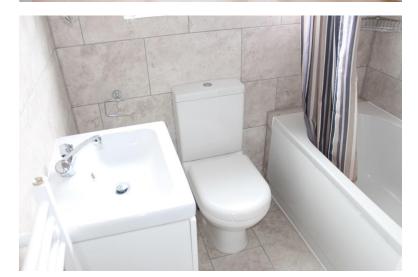

Bedroom II Double glazed window to rear aspect. Radiator.

Bedroom III Double glazed window to front aspect.

Bathroom Panelled bath. Pedestal hand wash basin. Low level W.C. Part tiled walls. Radiator. Double glazed window to rear aspect.