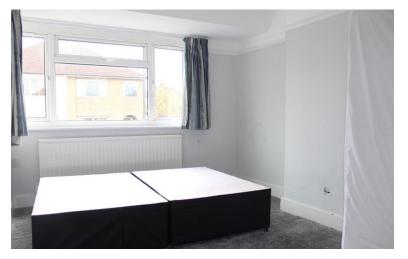

Conservatory A well appointed conservatory with doors to two aspects. Wood flooring.

Landing Double glazed window to side aspect. Access to loft space.

Bedroom I Double glazed window to front aspect. Radiator.

Bedroom II Double glazed window to rear aspect. Radiator.

Bedroom III Double glazed window to front aspect.

Bathroom Panelled bath. Pedestal hand wash basin. Low level W.C. Part tiled walls. Radiator. Double glazed window to rear aspect.