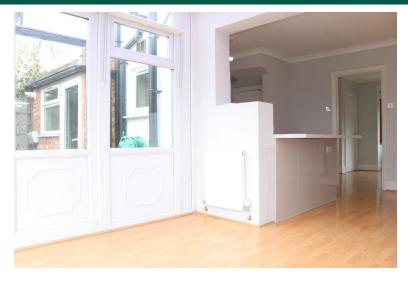

Kitchen/Diner Fitted with a range of modern eye and base

level units with roll top work surfaces to compliment. Single sink unit. Integrated dishwasher. Part tiled walls. Double glazed window to rear aspect. Wood flooring. Open to:-

Conservatory A well appointed conservatory with doors to two aspects. Wood flooring.

Landing Double glazed window to side aspect. Access to loft space.

Bedroom I Double glazed window to front aspect. Radiator.