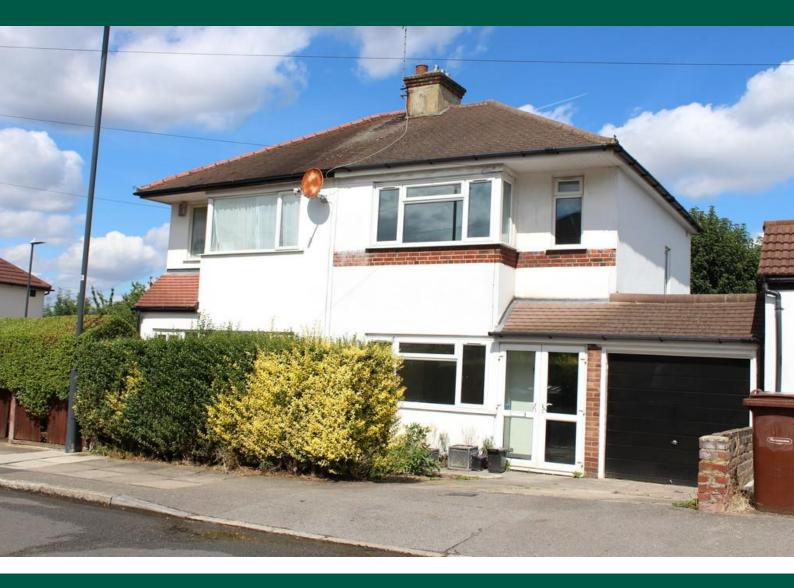

## **Sefton Avenue**

Harrow Weald HA3 5JP

- Three bedroom semi detached house with garage and own driveway
- Offered for sale in very good order throughout
- Gas central heating and double glazed windows

## Property Description

A THREE BEDROOM SEMI DETACHED HOUSE WITH CONSERVATORY AND GARAGE WITH OWN DRIVEWAY located on a popular road within very easy reach of facilities on the Harrow Weald High Road. As mentioned the property comes to the market in very good order throughout having been refurbished by the current owners. Benefits include double glazed windows, gas central heating, a new modern kitchen the aforementioned garage and own drive and rear garden of approximately 80ft in length. An internal viewing is highly advised by the owners Sole Agents.