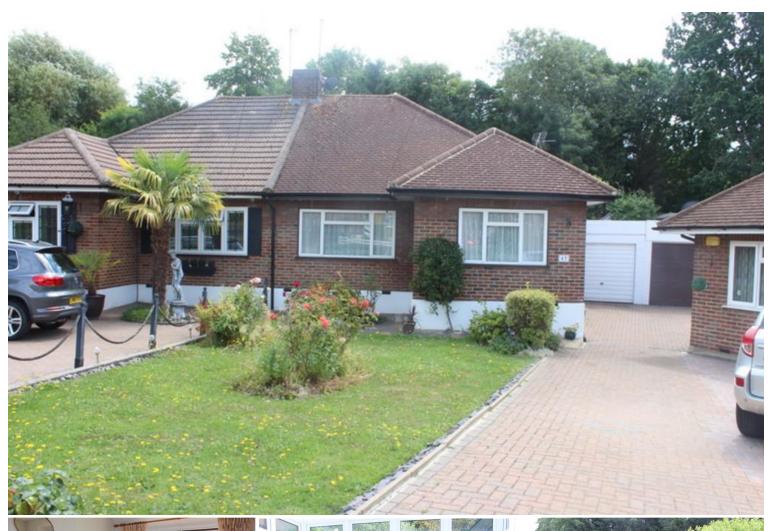

## 47 Whitegate Gardens | | Harrow Weald | HA3 6BP

A TWO DOUBLE BEDROOM SEMI DETACHED BUNGALOW WITH GARAGE VIA A SHARED • DRIVEWAY located in this much sought after residential road off Elms Road, and still within easy reach of shopping and transport facilities both on the High Road and Uxbridge Road in Harrow Weald. This bungalow comes to the market in good order and has been extended to the rear by way of a conservatory and to the side to create a breakfast room. A particular feature to the bungalow is the sizable and well laid out rear garden that also offers scope to extend the property further. Offered for sale with No Upper Chain, an internal inspection comes highly advised.

## £550,000

- Two bedroom semi
  detached bungalow
  Favoured location close to
  facilities
  Conservatory extension to
  the rear and additional
  reception to the side
- Beautiful rear garder
- Viewing comes highly