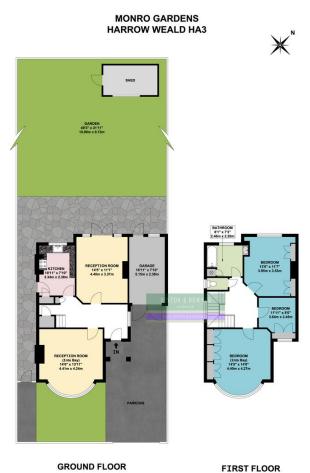

**GROUND FLOOR** 

APPROX. GROSS INTERNAL FLOOR AREA 1129.56 SQ. FT / 104.94 SQ. M APPROX. GROSS INTERNAL FLOOR AREA INCLUDING THE GARAGE 122.25 S.C. FT / 118.45 SQ. M. WHILST EVERY ATTEMPT HAS BEEN MADE TO RESURE THE ACCURACY OF THE FLOOR PLAN CONTA INEO HERE. MEASUREMENTS OF DOORS, WINDOWS, ROOMS AND ANY OTHER TIESS ARE APPROXIMATE AND NO RESPONSIBILITY IS TAKEN FOR ANY FRORM, OF THE ASSOCIATION OF THE STREEMENT. THIS PLAN IS FOR ILLUSTRATIVE PURPOSES ONLY AND SHOULD BE USED AS SUCH, WAY PROSPECTIFY PURPOMASER. THE COOR FLANS ARE NOT DONE TO "SCALE".