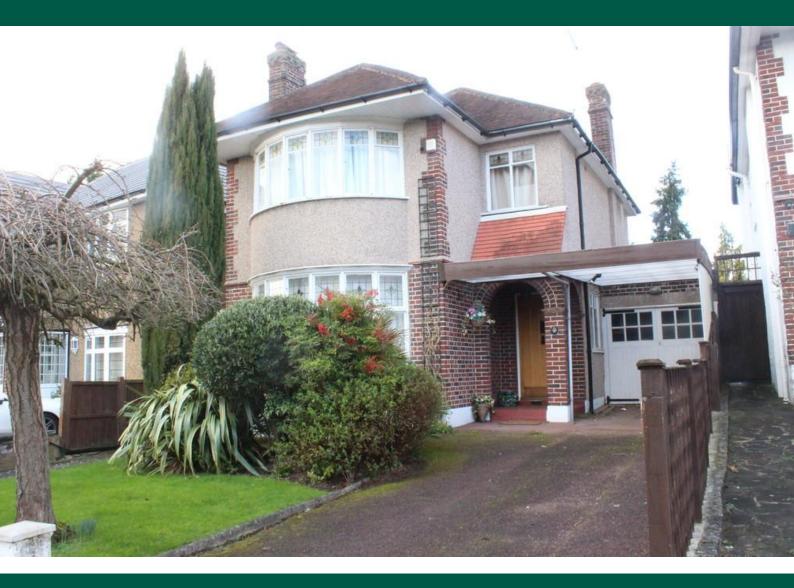

## Monro Gardens

Harrow Weald HA3 6HH

- Three bedroom detached house
- Clean and tidy but in need of updating
- Garage with its own driveway
- Cul-de-sac lo cation

Guide Price £700,000

EPC Rating '54'

## Property Description

A THREE BEDROOM DETACHED HOUSE WITH GARAGE AND OWN DRIVEWAY located in a sought after cul-de-sac off the High Road in Harrow Weald within easy reach of facilities on the Harrow Weald High Road. The property is offered for sale in need of updating, which has been reflected within the price, and has ample scope to extend STPP. Benefits to the property include two reception rooms, a garage with its own driveway and No Upper Chain. Property is rarely available in this particular road, and we therefore advise an internal inspection.