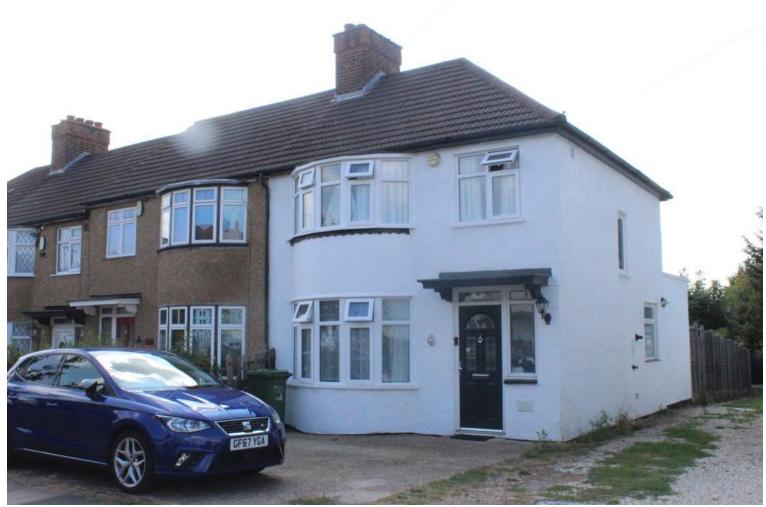

## 26 Adderley Road | | Harrow Weald | HA3 7HT

A BAY FRONTED THREE BEDROOM EXTENDED END OF TERRACED HOUSE located on a popular residential road off College Hill Road and well positioned for local shops, transport links and schools. The property is offered for sale in very good order throughout and benefits from double glazed windows, gas • central heating, a spacious 22'4 through lounge and a well fitted kitchen with separate utility area leading to downstairs cloakroom. Communal driveway leading to garage and off street parking to the front. An internal • inspection comes highly advised by the owners agents.

## £600,000

- Three bedroom extended bay fronted house
  Offered for sale in very good order throughout
  Gas central heating and double glazed windows
- Communal driveway to the side
- Off street parking