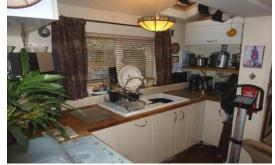

DINING ROOM 13' 5" x 9' 7" (4.09m x 2.92m) Radiator, picture rail, feature fireplace, stairs to first floor, door to:

KITCHEN 11'5" x 9'3" (3.48m x 2.82m) Fitted comprising 1 1/2 bowl single drainer sink unit with mixer tap and cupboard under, further range of base units with work surfaces over, matching eye level cupboards, space for washing machine, tumble dryer, cooker and fridge freezer, two velux windows, French doors to rear garden and window to side.