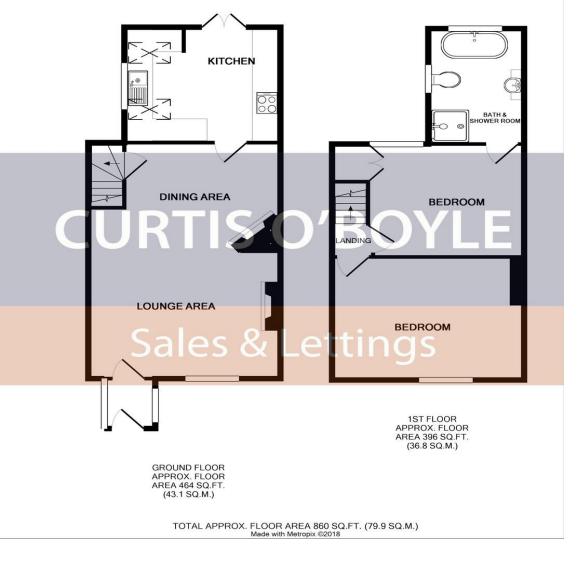

ACCOMMODATION COMPRISES Entrance door to:

**ENTRANCE PORCH** Further door to:

LOUNGE 13' 6" x 11' 5" (4.11m x 3.48m) Window to front aspect, radiator, picture rail, feature fireplace, fitted cupboards, archway to:

DINING ROOM 13' 5" x 9' 7" (4.09m x 2.92m) Radiator, picture rail, feature fireplace, stairs to first floor, door to:

KITCHEN 11'5" x 9'3" (3.48m x 2.82m) Fitted comprising 1 1/2 bowl single drainer sink unit with mixer tap and cupboard under, further range of base units with work surfaces over, matching eye level cupboards, space for washing machine, tumble dryer, cooker and fridge freezer, two velux windows, French doors to rear garden and window to side.

FIRST FLOOR ACCOMMODATION

**STAIRWAY AND LANDING**Window to side aspect, doors to:

BEDROOM 1 13 '11" x 11' 5" (4.24m x 3.48m) Window to front aspect, picture rail, radiator, feature fireplace.

BEDROOM 2 10' 9" x 9' 7" (3.28m x 2.92m) Window to rear aspect, radiator, picture rail, stairs to:

**BOARDED LOFT AREA** Velux window.

BATHROOM/SHOWER ROOM

White suite comprising claw foot free standing bath, shower cubicle, low level WC, wash hand basin, radiator, windows to side and rear aspects.

FRONT GARDEN