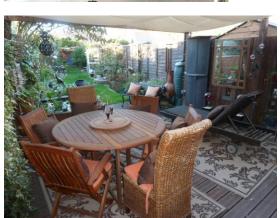

Mainly laid to gravel to provide off street parking, side access leads to:

**REAR GARDEN** 

Approximately 78' in depth and commences with decking area with pergola over, raised ponds remainder mainly laid to lawn with flower and shrub beds, outside tap, further decking area at far end of garden.