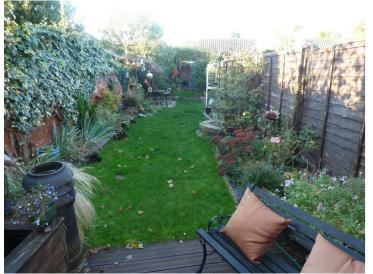

Mainly laid to gravel to provide off street parking, side access leads to:

**REAR GARDEN** 

Approximately 78' in depth and commences with decking area with pergola over, raised ponds remainder mainly laid to lawn with flower and shrub beds, outside tap, further decking area at far end of garden.