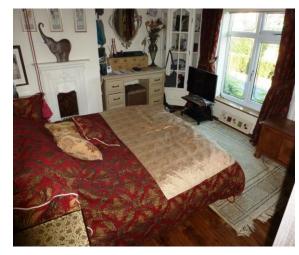

FIRST FLOOR ACCOMMODATION

**STAIRWAY AND LANDING**Window to side aspect, doors to:

BEDROOM 1 13 '11" x 11' 5" (4.24m x 3.48m) Window to front aspect, picture rail, radiator, feature fireplace.

BEDROOM 2 10' 9" x 9' 7" (3.28m x 2.92m) Window to rear aspect, radiator, picture rail, stairs to: