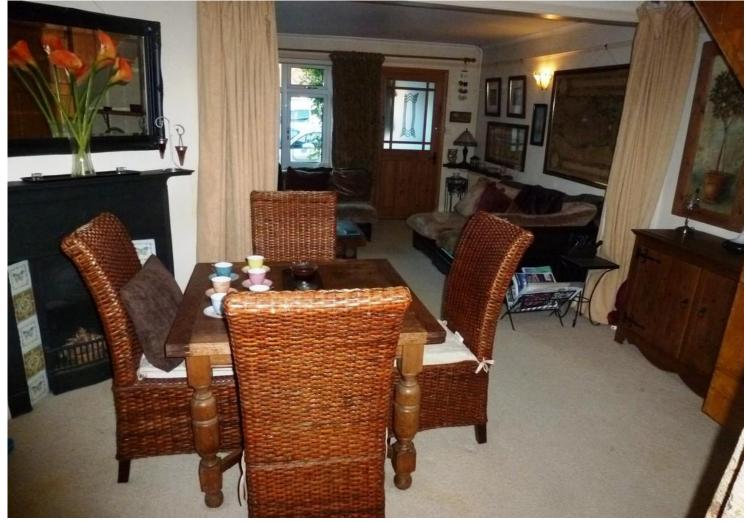

ACCOMMODATION COMPRISES Entrance door to:

**ENTRANCE PORCH** Further door to:

LOUNGE 13' 6" x 11' 5" (4.11m x 3.48m) Window to front aspect, radiator, picture rail, feature fireplace, fitted cupboards, archway to: