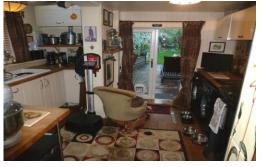

ACCOMMODATION COMPRISES Entrance door to:

**ENTRANCE PORCH** Further door to:

LOUNGE 13' 6" x 11' 5" (4.11m x 3.48m) Window to front aspect, radiator, picture rail, feature fireplace, fitted cupboards, archway to:

DINING ROOM 13' 5" x 9' 7" (4.09m x 2.92m) Radiator, picture rail, feature fireplace, stairs to first floor, door to:

KITCHEN 11'5" x 9'3" (3.48m x 2.82m) Fitted comprising 1 1/2 bowl single drainer sink unit with mixer tap and cupboard under, further range of base units with work surfaces over, matching eye level cupboards, space for washing machine, tumble dryer, cooker and fridge freezer, two velux windows, French doors to rear garden and window to side.