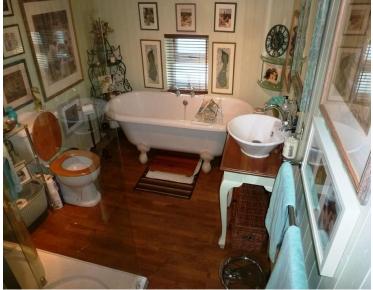

**BOARDED LOFT AREA** Velux window.

BATHROOM/SHOWER ROOM

White suite comprising claw foot free standing bath, shower cubicle, low level WC, wash hand basin, radiator, windows to side and rear aspects.

FRONT GARDEN