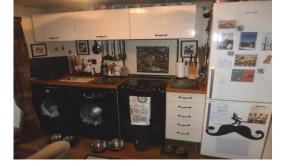

DINING ROOM 13' 5" x 9' 7" (4.09m x 2.92m) Radiator, picture rail, feature fireplace, stairs to first floor, door to:

KITCHEN 11'5" x 9'3" (3.48m x 2.82m) Fitted comprising 1 1/2 bowl single drainer sink unit with mixer tap and cupboard under, further range of base units with work surfaces over, matching eye level cupboards, space for washing machine, tumble dryer, cooker and fridge freezer, two velux windows, French doors to rear garden and window to side.