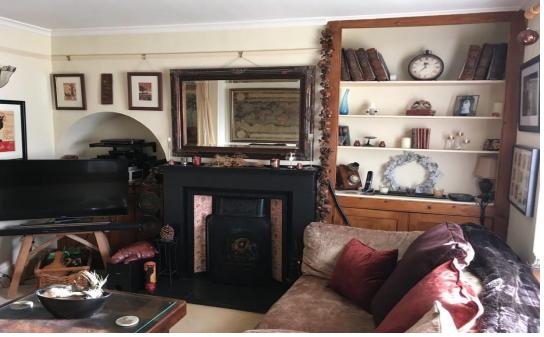

ACCOMMODATION COMPRISES Entrance door to:

**ENTRANCE PORCH** Further door to:

LOUNGE 13' 6" x 11' 5" (4.11m x 3.48m) Window to front aspect, radiator, picture rail, feature fireplace, fitted cupboards, archway to:

DINING ROOM 13' 5" x 9' 7" (4.09m x 2.92m) Radiator, picture rail, feature fireplace, stairs to first floor, door to:

KITCHEN 11'5" x 9'3" (3.48m x 2.82m) Fitted comprising 1 1/2 bowl single drainer sink unit with mixer tap and cupboard under, further range of base units with work surfaces over, matching eye level cupboards, space for washing machine, tumble dryer, cooker and fridge freezer, two velux windows, French doors to rear garden and window to side.