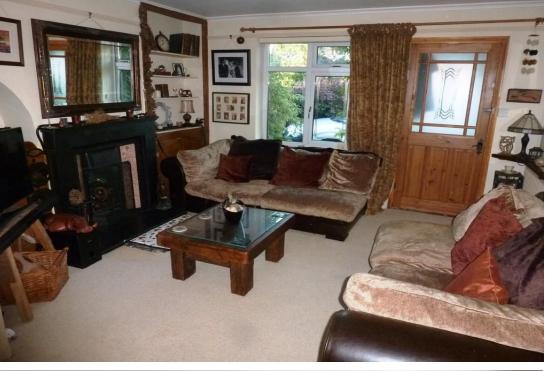

ACCOMMODATION COMPRISES Entrance door to:

**ENTRANCE PORCH** Further door to:

LOUNGE 13' 6" x 11' 5" (4.11m x 3.48m) Window to front aspect, radiator, picture rail, feature fireplace, fitted cupboards, archway to: