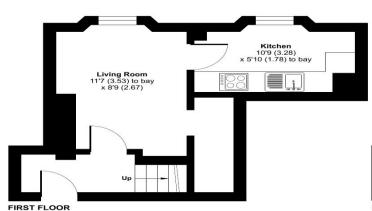

In brief the accommodation schedule comprises a generous sitting/dining room, kitchen fitted with a range of matching wall and base units, spacious double bedroom and bathroom with white suite comprising WC, hand wash basin and panel bath with shower attachment over.

## Bury St. Edmunds, IP33

Approximate Area = 495 sq ft / 45.9 sq m
For identification only - Not to scale

Certified Property Measurer Floor plan produced in accordance with RICS Property Measurement Standards incorporating International Property Measurement Standards (IPMS2 Residential). ◎ ntchecom 2024. Produced for David Burt Ld. REF: 1188714