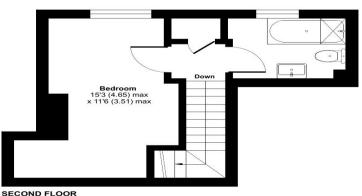

In brief the accommodation schedule comprises a generous sitting/dining room, kitchen fitted with a range of matching wall and base units, spacious double bedroom and bathroom with white suite comprising WC, hand wash basin and panel bath with shower attachment over.

## Bury St. Edmunds, IP33

Approximate Area = 495 sq ft / 45.9 sq m
For identification only - Not to scale

Certified Property Measurer Floor plan produced in accordance with RICS Property Measurement Standards incorporating International Property Measurement Standards (IPMS2 Residential). ◎ ntchecom 2024. Produced for David Burt Ld. REF: 1188714