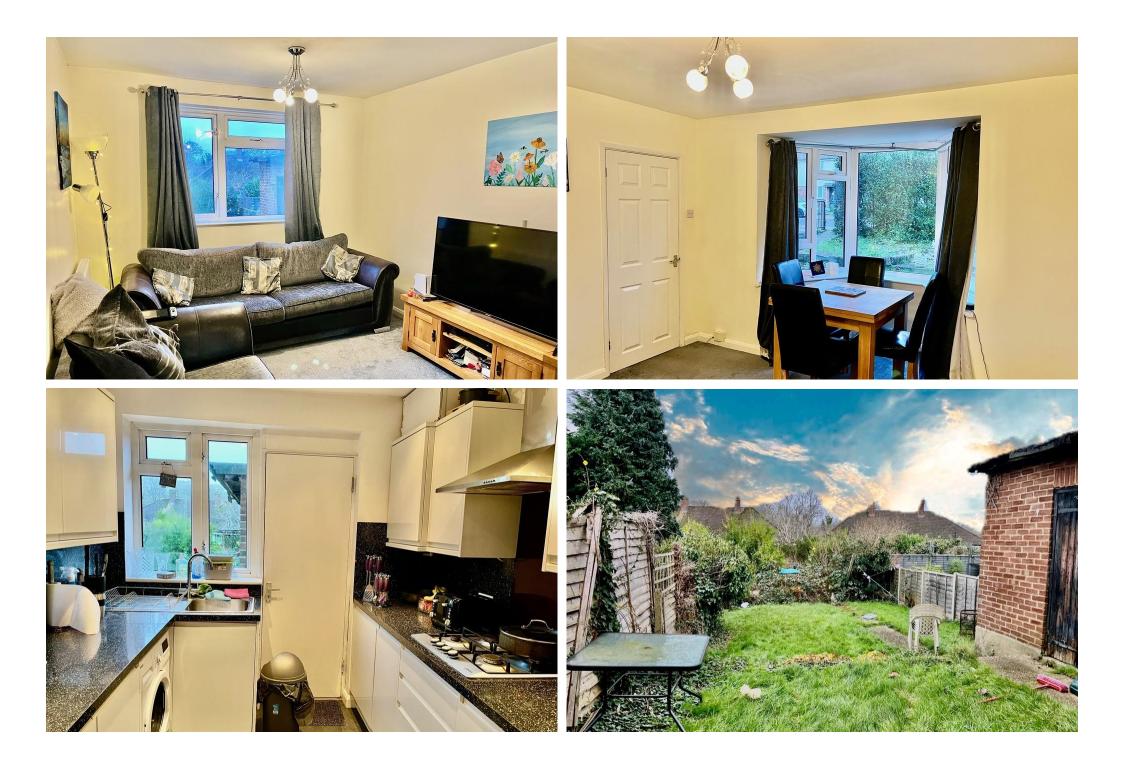

Tel: 01923 677755 Fax: 01923 680729 www.claytons.co.uk

THE BROW, WATFORD - OIEO £400,000 3 Bedroom Mid Terraced House

A three bedroom terrace property located very close to local amenities including shops, transport links and schools including Alban Wood Primary School. The property itself briefly comprises lounge/dining room, fitted kitchen with access into the rear garden. Three bedrooms and a family bathroom on the first floor. The rear garden is mainly laid to lawn with brick built outbuildings. This property would suit first time buyers and those looking to upsize.

- Three bedrooms
- Lounge/dining room
- Fitted kitchen
- Rear garden
- Gas central heating
- Close to local amenities

Call now to book a viewing.

Total area: approx. 77.7 sq. metres (836.8 sq. feet) FOR ILLUSTRATIVE PURPOSES ONLY - NOT TO SCALE - The position and size of doors, windows, appliances and face features are compared by Tech and Tech areas and and the set of the s