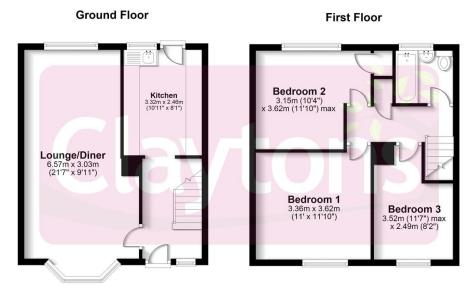

- Three bedrooms
- Lounge/dining room
- Fitted kitchen
- Rear garden
- Gas central heating
- Close to local amenities

Call now to book a viewing.

Total area: approx. 77.7 sq. metres (836.8 sq. feet) FOR ILLUSTRATIVE PURPOSES ONLY - NOT TO SCALE - The position and size of doors, windows, appliances and face features are compared by Tech and Tech areas and and the set of the s