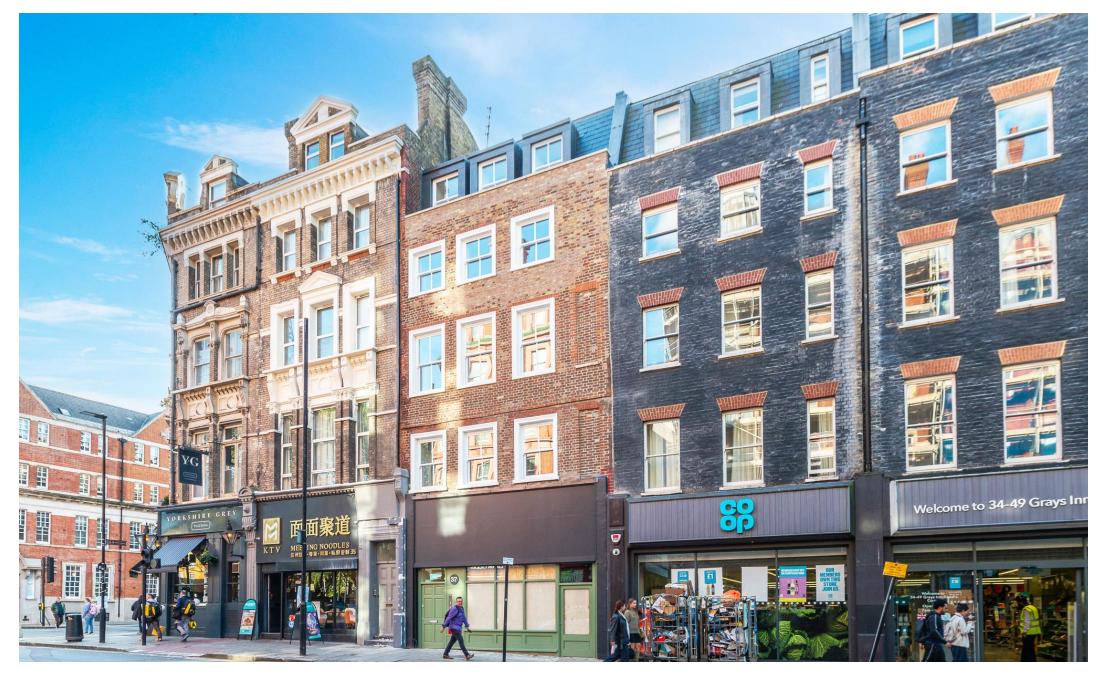

# Gray's Inn Road

Asking Price Of £800,000 Leasehold

Introducing a fully renovated and centrally located two bedroom, two bathroom flat situated on the second floor of a period conversion. The flat is decorated in the highest quality finishes including herringbone oiled wood flooring, a fully integrated kitchen with modern designer appliances and a spacious open-plan living area bathed in natural light. Each flat in this secure building enjoys its own private floor that is directly accessible via the lift or communal staircase.

Located only a short walk from Kings Cross St Pancras, Chancery Lane, & the new Crossrail hub, this flat is ideally positioned between Bloomsbury, Kings Cross, Islington, and Clerkenwell surrounded by excellent transport links. Local amenities are plentiful, including the trendy bars, restaurants, and boutiques of Exmouth Market, Coal Drops Yard, and Upper Street. The nearby Brunswick Centre boasts a large Waitrose and a six-screen Curzon cinema, providing all the essentials for modern living.