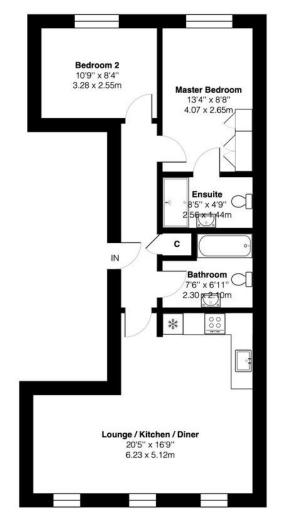

## Approximate Gross Internal Area = 667 sq ft / 62 sq m

Second Floor

This plan is for layout guidance only and not drawn to scale unless stated. Window and door openings are approximate.

Whilst every care is taken in the preparation of this plan, we would advise interested parties to check all dimensions, shapes and compass bearings prior to making any decisions reliant upon them,