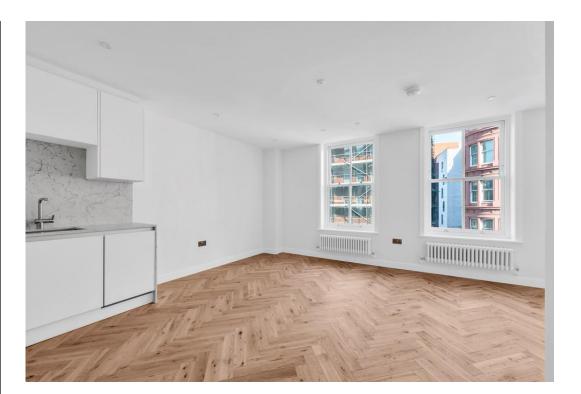

# Gray's Inn Road

Asking Price Of £800,000 Leasehold

Introducing a fully renovated and centrally located two bedroom, two bathroom flat situated on the second floor of a period conversion. The flat is decorated in the highest quality finishes including herringbone oiled wood flooring, a fully integrated kitchen with modern designer appliances and a spacious open-plan living area bathed in natural light. Each flat in this secure building enjoys its own private floor that is directly accessible via the lift or communal staircase.

- Fully Renovated to High Spec
- 667 sq ft / 62 sq m
- Two Double Bedrooms
- Two Bathrooms ind. ensuite
- Lease remaining: 125 years
- Service Charge: £4250
- Building Insurance: £1200 p.a
- Ground Rent: Peppercorn