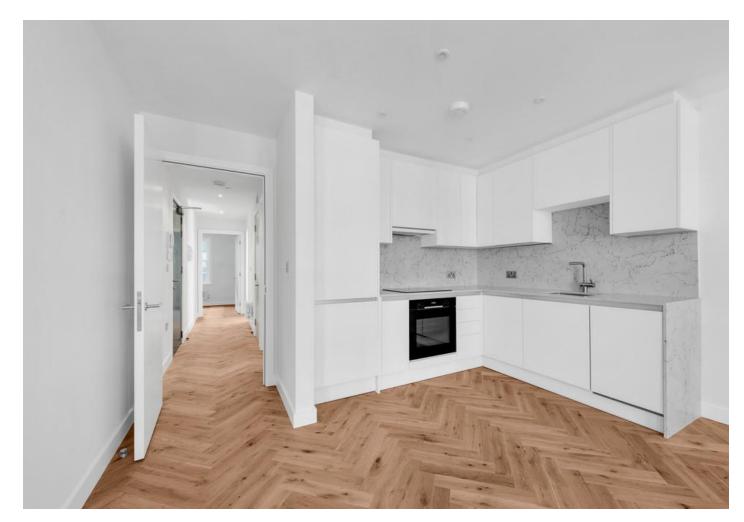

# Gray's Inn Road

Asking Price Of £800,000 Leasehold

Introducing a fully renovated and centrally located two bedroom, two bathroom flat situated on the second floor of a period conversion. The flat is decorated in the highest quality finishes including herringbone oiled wood flooring, a fully integrated kitchen with modern designer appliances and a spacious open-plan living area bathed in natural light. Each flat in this secure building enjoys its own private floor that is directly accessible via the lift or communal staircase.

- Fully Renovated to High Spec
- 667 sq ft / 62 sq m
- Two Double Bedrooms
- Two Bathrooms ind. ensuite
- Lease remaining: 125 years
- Service Charge: £4250
- Building Insurance: £1200 p.a
- Ground Rent: Peppercorn