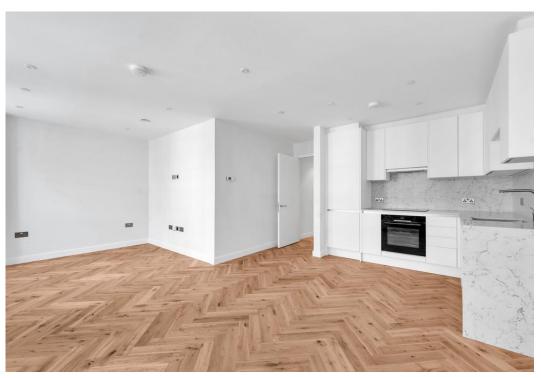

# Gray's Inn Road

Asking Price Of £800,000 Leasehold

Introducing a fully renovated and centrally located two bedroom, two bathroom flat situated on the second floor of a period conversion. The flat is decorated in the highest quality finishes including herringbone oiled wood flooring, a fully integrated kitchen with modern designer appliances and a spacious open-plan living area bathed in natural light. Each flat in this secure building enjoys its own private floor that is directly accessible via the lift or communal staircase.

- Fully Renovated to High Spec
- 667 sq ft / 62 sq m
- Two Double Bedrooms
- Two Bathrooms ind. ensuite
- Lease remaining: 125 years
- Service Charge: £4250
- Building Insurance: £1200 p.a
- Ground Rent: Peppercorn