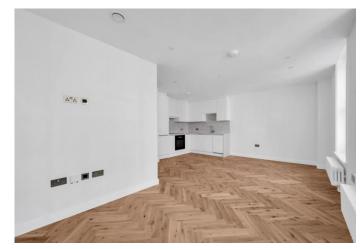

# Gray's Inn Road

Asking Price Of £800,000 Leasehold

Introducing a fully renovated and centrally located two bedroom, two bathroom flat situated on the second floor of a period conversion. The flat is decorated in the highest quality finishes including herringbone oiled wood flooring, a fully integrated kitchen with modern designer appliances and a spacious open-plan living area bathed in natural light. Each flat in this secure building enjoys its own private floor that is directly accessible via the lift or communal staircase.

- Fully Renovated to High Spec
- 667 sq ft / 62 sq m
- Two Double Bedrooms
- Two Bathrooms ind. ensuite
- Lease remaining: 125 years
- Service Charge: £4250
- Building Insurance: £1200 p.a
- Ground Rent: Peppercorn