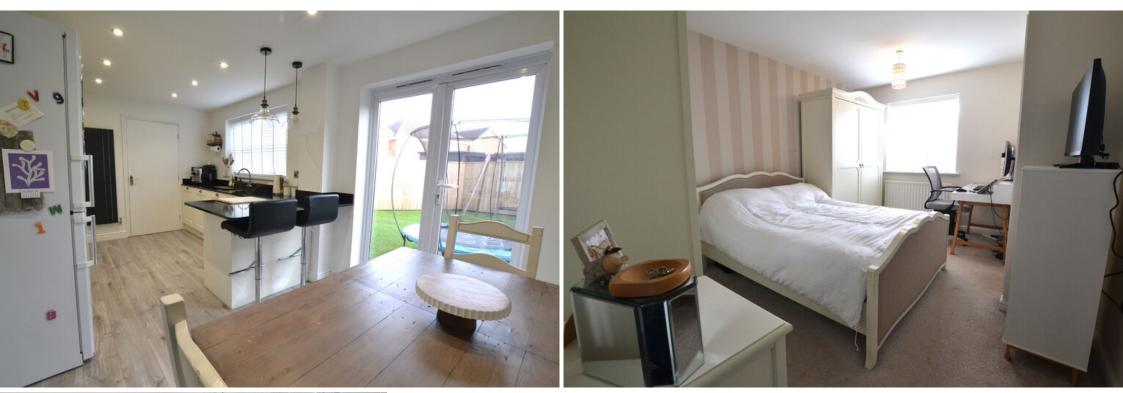

Upon entering the property there is a small porch area that leads into the living room with media wall and downlights. Double doors enter into the modern fitted kitchen with granite worktops, gas hob, oven & extractor, ceramic sink and a number of wall and base units. Downstairs WC and utility that leads out into the garden.

To the first floor there are four bedrooms including master with en-suite shower room, a family bathroom with three piece suite consisting of low level WC, basin with vanity unit and bath with overhead rain shower.