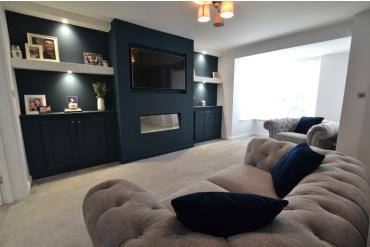

Upon entering the property there is a small porch area that leads into the living room with media wall and downlights. Double doors enter into the modern fitted kitchen with granite worktops, gas hob, oven & extractor, ceramic sink and a number of wall and base units. Downstairs WC and utility that leads out into the garden.