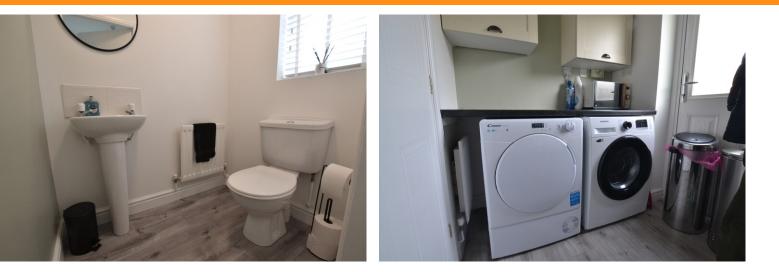

Upon entering the property there is a small porch area that leads into the living room with media wall and downlights. Double doors enter into the modern fitted kitchen with granite worktops, gas hob, oven & extractor, ceramic sink and a number of wall and base units. Downstairs WC and utility that leads out into the garden.

To the first floor there are four bedrooms including master with en-suite shower room, a family bathroom with three piece suite consisting of low level WC, basin with vanity unit and bath with overhead rain shower.