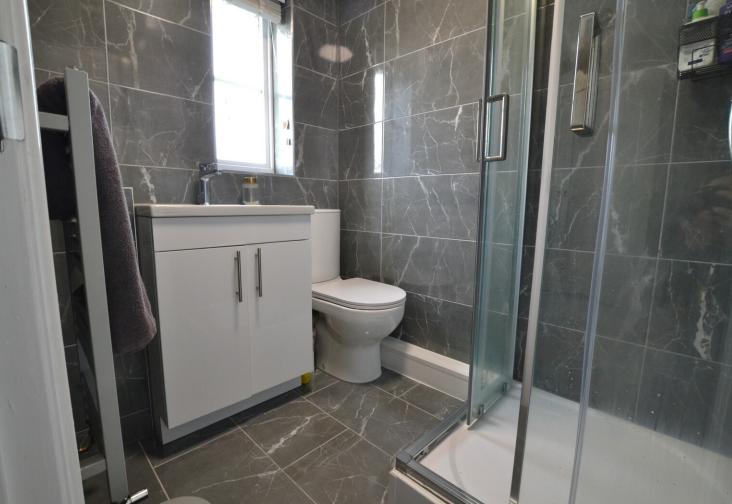

Upon entering the property there is a small porch area that leads into the living room with media wall and downlights. Double doors enter into the modern fitted kitchen with granite worktops, gas hob, oven & extractor, ceramic sink and a number of wall and base units. Downstairs WC and utility that leads out into the garden.

To the first floor there are four bedrooms including master with en-suite shower room, a family bathroom with three piece suite consisting of low level WC, basin with vanity unit and bath with overhead rain shower.