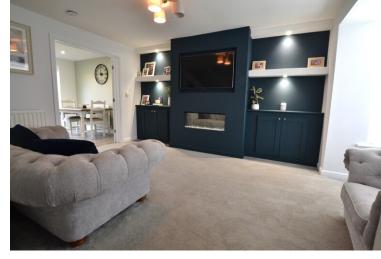

Upon entering the property there is a small porch area that leads into the living room with media wall and downlights. Double doors enter into the modern fitted kitchen with granite worktops, gas hob, oven & extractor, ceramic sink and a number of wall and base units. Downstairs WC and utility that leads out into the garden.