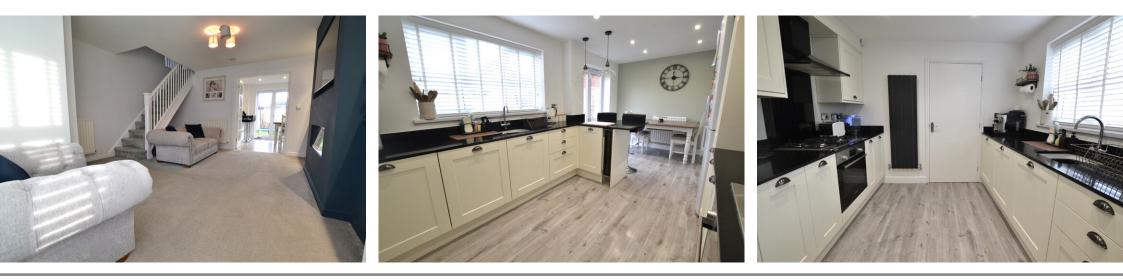

Upon entering the property there is a small porch area that leads into the living room with media wall and downlights. Double doors enter into the modern fitted kitchen with granite worktops, gas hob, oven & extractor, ceramic sink and a number of wall and base units. Downstairs WC and utility that leads out into the garden.