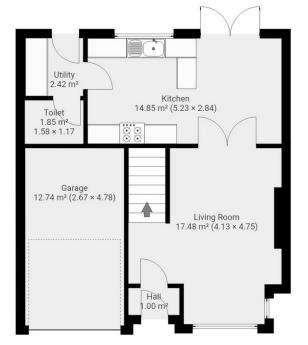

Upon entering the property there is a small porch area that leads into the living room with media wall and downlights. Double doors enter into the modern fitted kitchen with granite worktops, gas hob, oven & extractor, ceramic sink and a number of wall and base units. Downstairs WC and utility that leads out into the garden.

Externally the property boasts well maintained gardens to the front, side and rear with off street parking driveway leading to the garage.

Request your viewing online today at SevenKeys.co.uk.