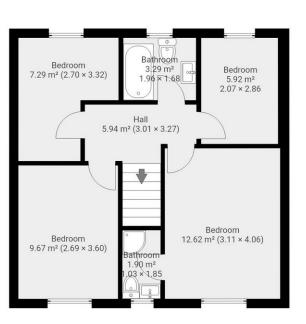

To the first floor there are four bedrooms including master with en-suite shower room, a family bathroom with three piece suite consisting of low level WC, basin with vanity unit and bath with overhead rain shower.