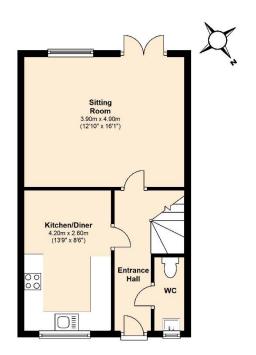

## **lewis**

Ground Floor Approx. 40.0 sq. metres (430.2 sq. feet)

First Floor Approx. 40.1 sq. metres (431.3 sq. feet)

Total area: approx. 76.8 sq. metres (827.0 sq. feet)

These drawings are not to scale and are for representational purposes only. Brian Blunden
Plan produced using The Mobile Agent.