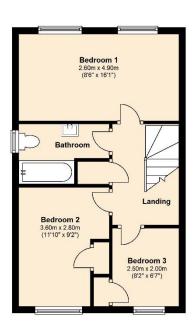

## **lewis**

Ground Floor Approx. 40.0 sq. metres (430.2 sq. feet)

First Floor Approx. 40.1 sq. metres (431.3 sq. feet)

Total area: approx. 76.8 sq. metres (827.0 sq. feet)

These drawings are not to scale and are for representational purposes only. Brian Blunden
Plan produced using The Mobile Agent.