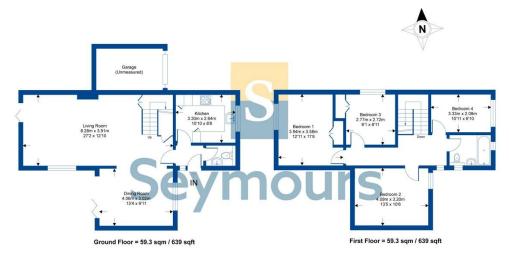

## Village Way

Approximate Gross Internal Area = 118.7 sq m / 1278 sq ft (excludes garage)

Whilst every attempt has been made to ensure the accuracy or the floor plan contained here, measurements of doors, windows, rooms and any other items are approximate and no responsibility is taken for any error, omission or mis-statement. This plan is for illustrative purposes only and should be used as such by any prospective purchaser.