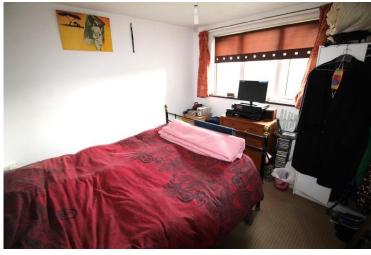

#### **Entrance hall**

Lounge/dining room 19' 7" x 10' 2 narrowing to 8'2" (5.97m x 3.1m)

Kitchen 8' 6" x 8' 2" (2.59m x 2.49m)

Bedroom 1 10' 4" x 9' 9" (3.15m x 2.97m)

Bedroom 2 10' 1" x 8' 9" (3.07m x 2.67m)