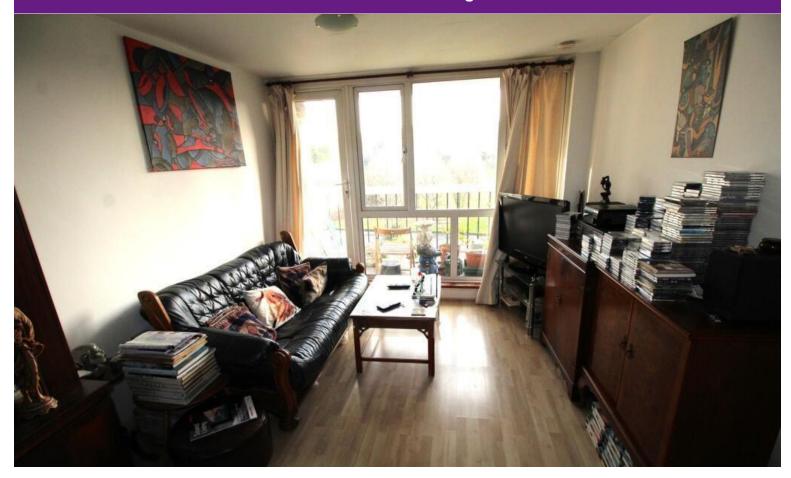

#### **Entrance hall**

Lounge/dining room 19' 7" x 10' 2 narrowing to 8'2" (5.97m x 3.1m)

Kitchen 8' 6" x 8' 2" (2.59m x 2.49m)

Bedroom 1 10' 4" x 9' 9" (3.15m x 2.97m)

Bedroom 2 10' 1" x 8' 9" (3.07m x 2.67m)