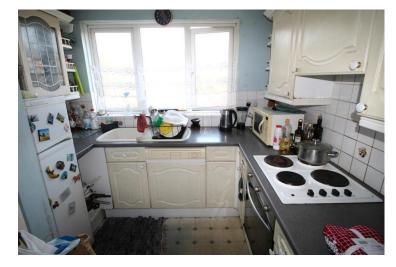

#### **Entrance hall**

Lounge/dining room 19' 7" x 10' 2 narrowing to 8'2" (5.97m x 3.1m)

Kitchen 8' 6" x 8' 2" (2.59m x 2.49m)

Bedroom 1 10' 4" x 9' 9" (3.15m x 2.97m)

Bedroom 2 10' 1" x 8' 9" (3.07m x 2.67m)