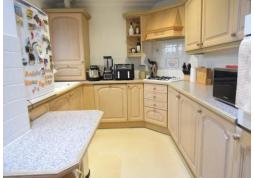

## **Description:**

CLOSE TO TOWN CENTRE - A PART FURNISHED two bedroom 2<sup>nd</sup> floor apartment (LIFT) located in close proximity to both Westbourne and the Town Centre. TWO DOUBLE BEDROOMS with built-in wardrobes, one with an EN-SUITE SHOWER ROOM; separate family bathroom; kitchen with gas hob/electric oven and integrated appliances (washing machine, fridge freezer, and DISHWASHER); large lounge/diner with JULIET BALCONY. Property also benefits from both GAS CENTRAL HEATING and an ALLOCATED UNDERGROUND PARKING SPACE. A BRIGHT & SPACIOUS apartment in a great location. FULLY MANAGED. AVAILABLE 12/03/2025.