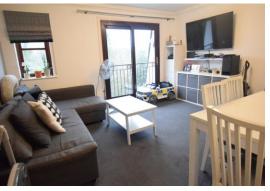

## **Description:**

CLOSE TO TOWN CENTRE - A PART FURNISHED two bedroom 2<sup>nd</sup> floor apartment (LIFT) located in close proximity to both Westbourne and the Town Centre. TWO DOUBLE BEDROOMS with built-in wardrobes, one with an EN-SUITE SHOWER ROOM; separate family bathroom; kitchen with gas hob/electric oven and integrated appliances (washing machine, fridge freezer, and DISHWASHER); large lounge/diner with JULIET BALCONY. Property also benefits from both GAS CENTRAL HEATING and an ALLOCATED UNDERGROUND PARKING SPACE. A BRIGHT & SPACIOUS apartment in a great location. FULLY MANAGED. AVAILABLE 12/03/2025.