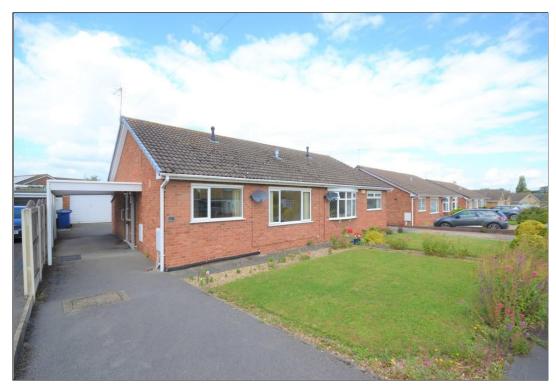

## 50 Westfield Road, Tickhill

Situated in attractive position this well presented two double bedroom semi detached Bungalow offering spacious living accommodation with front and rear gardens, garage and off road perking with a bespoke car port.

These wonderful Bungalows do not come up for sale to often and are within easy reach of Tickhills many shops and amenities, having lawned front and rear gardens with a tarmac driveway to the side providing ample parking and access to a detached brick built single garage.