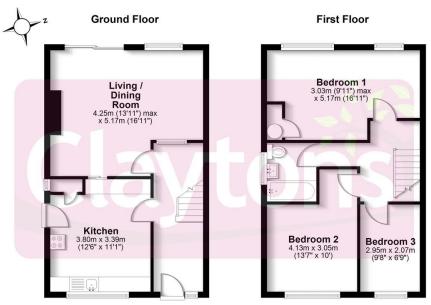

The property is also to be offered with no upper chain.

- Three bedrooms
- Semi detached
- Potential to extend STPP
- Off street parking
- No upper chain
- Good size garden

Total area: approx. 84.4 sq. metres (908.0 sq. feet) FOR ILLUSTRATIVE PURPOSES ONLY - NOT TO SCALE - The position and size of doors, windows, appliances and other