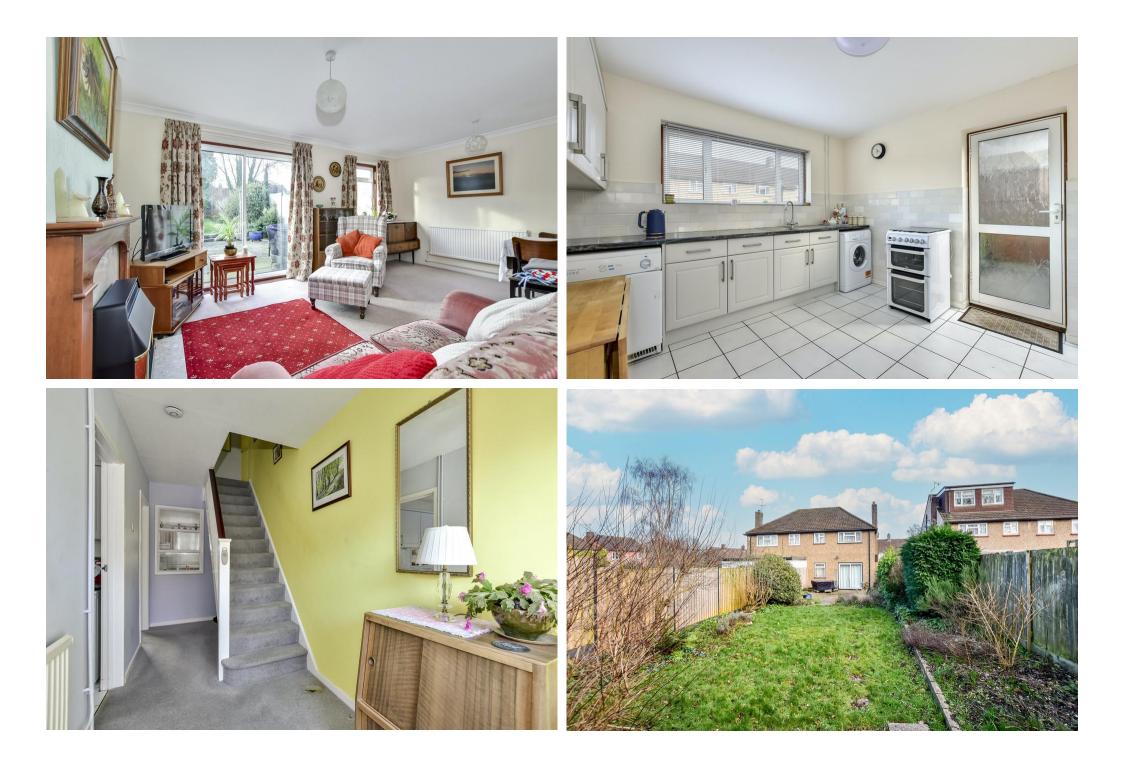

Internally the property briefly comprises kitchen/breakfast room and a lounge/diner with direct access into the garden. On the first floor are three bedrooms and a family bathroom. The rear garden is well kept and provides a patio area leading to lawn with flower and shrub borders, to the front is parking for a couple of cars.