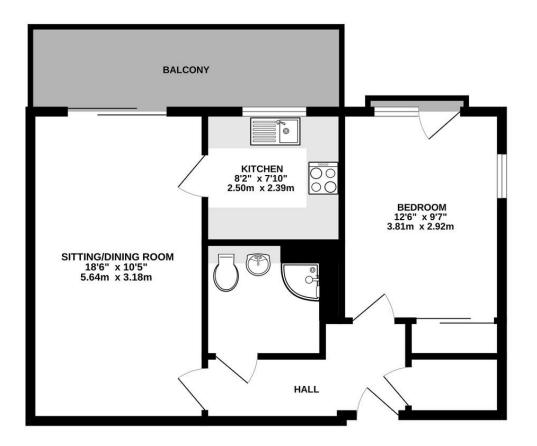

## 1ST FLOOR 547 sq.ft. (50.8 sq.m.) approx.

## TOTAL FLOOR AREA : 547 sq.ft. (50.8 sq.m.) approx.

Andrew Pearce Property Consultants & Chartered Surveyors

Tel: 020 8866 9696

www.andrew-pearce.co.uk

10 High Street Pinner