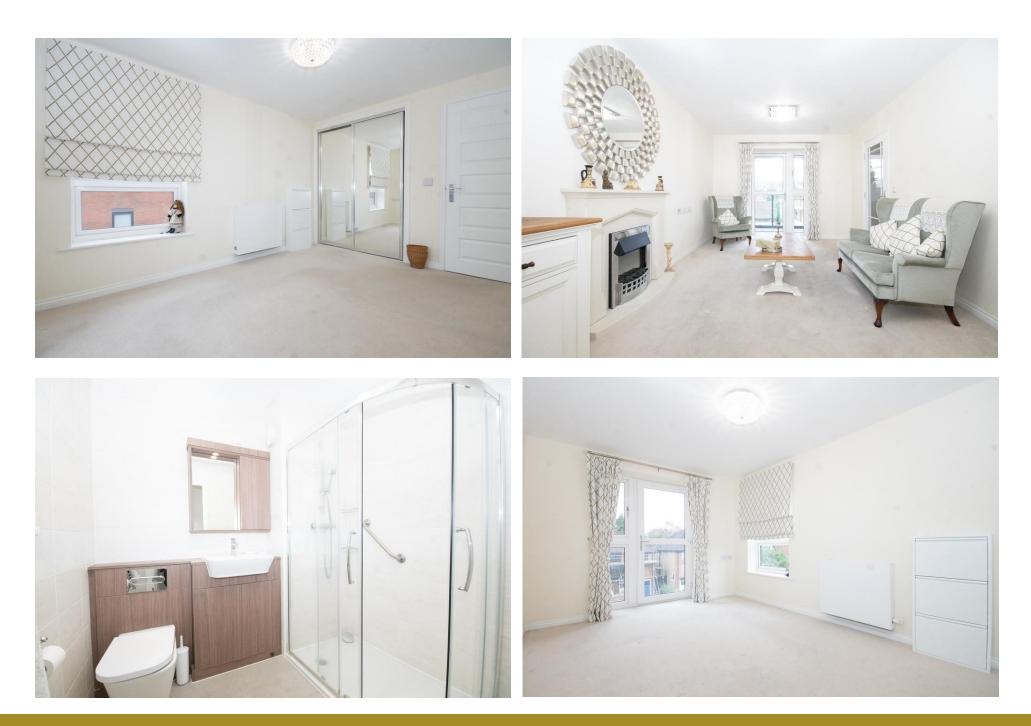

The apartment itself offers secure, gated access via an entry system, with lift access to the second floor. Inside, you'll find a welcoming private entrance hall, an 18'1ft living room with a balcony, a modern fitted kitchen with integrated appliances, and a spacious 16'7ft double bedroom with a walk-in wardrobe. The luxury shower room and large internal storage space further enhance the living experience.