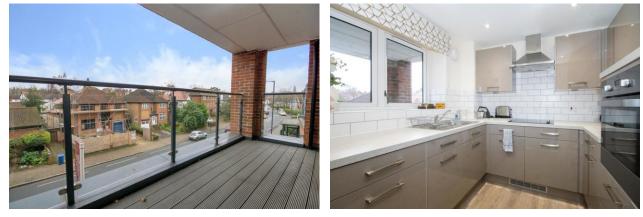

The apartment itself offers secure, gated access via an entry system, with lift access to the second floor. Inside, you'll find a welcoming private entrance hall, an 18'1ft living room with a balcony, a modern fitted kitchen with integrated appliances, and a spacious 16'7ft double bedroom with a walk-in wardrobe. The luxury shower room and large internal storage space further enhance the living experience.