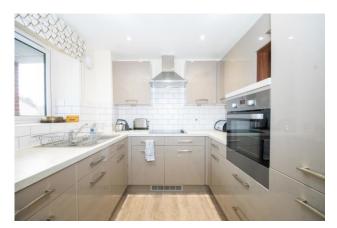

The apartment itself offers secure, gated access via an entry system, with lift access to the second floor. Inside, you'll find a welcoming private entrance hall, an 18'1ft living room with a balcony, a modern fitted kitchen with integrated appliances, and a spacious 16'7ft double bedroom with a walk-in wardrobe. The luxury shower room and large internal storage space further enhance the living experience.