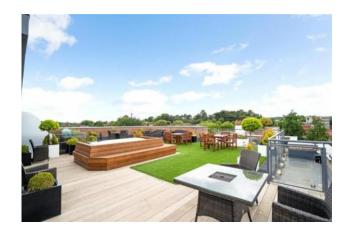

As part of the Heath Lodge community, you will also have access to a fully furnished residents' lounge, a guest suite for visitors, and a roof terrace with outdoor seating. For added convenience, there is residents' parking available (on a first-come, first-served basis), and the property is offered with a long lease of 995 years, with no upper chain.