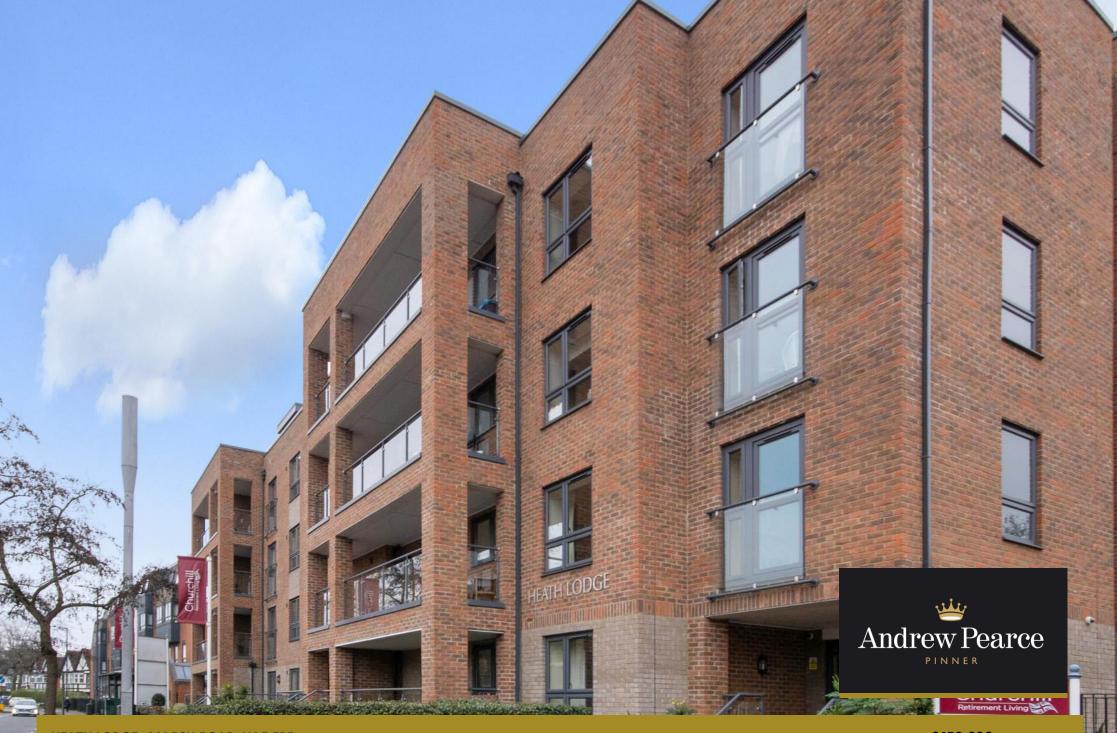

HEATH LODGE , MARSH ROAD, HA5 5PB

£450,000

This bright and spacious second-floor, one-bedroom retirement apartment (540 sq. ft. / 50.2 sq. m) is exclusively for those aged 60 and over, offering the perfect blend of comfort, security, and convenience. It's an ideal choice for downsizers seeking a peaceful and safe living environment. Situated in the highly sought-after Heath Lodge Development, built to a high standard by Churchill Homes in 2018, this apartment provides modern living with added peace of mind.

Located just minutes from Pinner United Synagogue and Pinner Village Centre, residents can enjoy easy access to a variety of shops, including Marks & Spencer Food Hall, Sainsbury's, and numerous cafes and restaurants. The Metropolitan Line Tube Station is also nearby, providing excellent transport links.