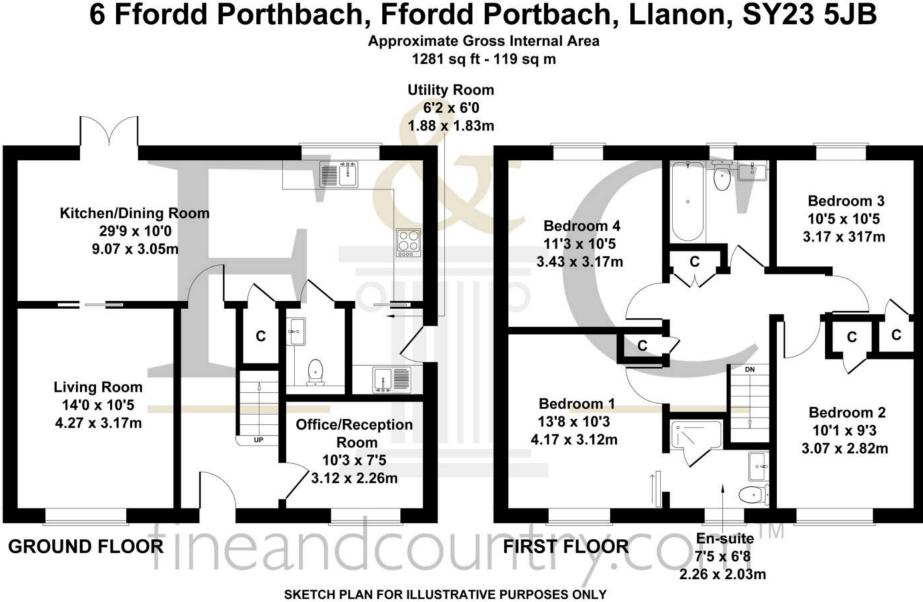

Contact us today - we look forward to hearing from you. For any queries, contact the office at 01974 299055 or westwales@fineandcountry.com

Follow us on our socials

SKETCH PLAN FOR ILLUSTRATIVE PURPOSES ONLY All measurements walls, doors, windows, fittings and appliances, their

sizes and locations, are approximate only. They cannot be regarded as being a representation by the seller, nor their agent.

Produced by Potterplans Ltd. 2024

Fine & Country West Wales The Gallery, Station Approach, Station Building, Aberystwyth, SY23 1LH Tel: 01974 299 055| westwales@fineandcountry.com