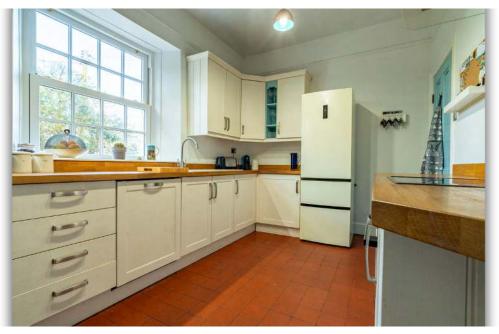

The main residence has four spacious reception rooms, including a delightful feature family room, and an attractive kitchen complete with a traditional AGA range, all combining to create a warm and inviting atmosphere. The home is filled with period charm, including original fireplaces, traditional sash-style windows with full double glazing, and high ceilings that enhance the sense of space and light.