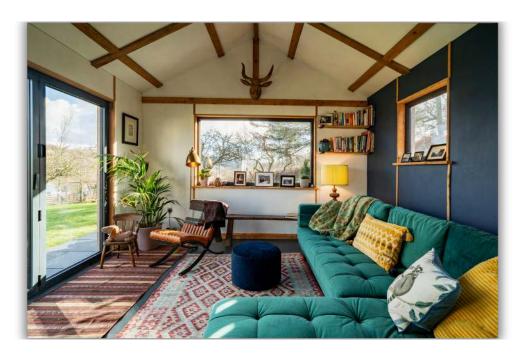

The main residence has four spacious reception rooms, including a delightful feature family room, and an attractive kitchen complete with a traditional AGA range, all combining to create a warm and inviting atmosphere. The home is filled with period charm, including original fireplaces, traditional sash-style windows with full double glazing, and high ceilings that enhance the sense of space and light.

The self-contained detached studio/cottage adds to the property's appeal, offering flexible accommodation that could serve as a guest house, home office, or holiday let. The garden building provides further versatility, whether for use as an artist's studio, gym, or tranquil retreat.