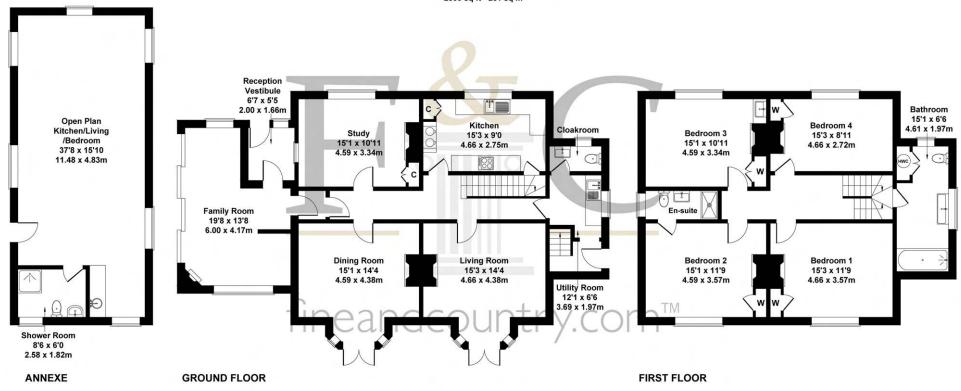

## Glynderwen, Ciliau Aeron, Lampeter, SA48 8DF Approximate Gross Internal Area

2809 sq ft - 261 sq m

Not to Scale. Produced by The Plan Portal 2024 For Illustrative Purposes Only.

Fine & Country West Wales
The Gallery, Station Approach, Station Building, Aberystwyth, SY23 1LH
Tel: 01974 299 055| westwales@fineandcountry.com