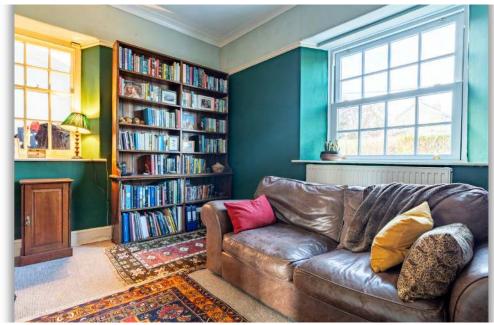

The main residence has four spacious reception rooms, including a delightful feature family room, and an attractive kitchen complete with a traditional AGA range, all combining to create a warm and inviting atmosphere. The home is filled with period charm, including original fireplaces, traditional sash-style windows with full double glazing, and high ceilings that enhance the sense of space and light.