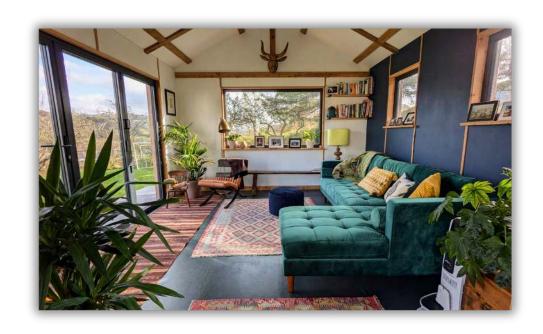

The main residence has four spacious reception rooms, including a delightful feature family room, and an attractive kitchen complete with a traditional AGA range, all combining to create a warm and inviting atmosphere. The home is filled with period charm, including original fireplaces, traditional sash-style windows with full double glazing, and high ceilings that enhance the sense of space and light.

The self-contained detached studio/cottage adds to the property's appeal, offering flexible accommodation that could serve as a guest house, home office, or holiday let. The garden building provides further versatility, whether for use as an artist's studio, gym, or tranquil retreat.