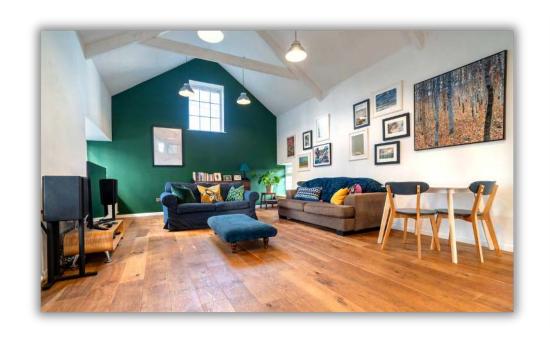

The main residence has four spacious reception rooms, including a delightful feature family room, and an attractive kitchen complete with a traditional AGA range, all combining to create a warm and inviting atmosphere. The home is filled with period charm, including original fireplaces, traditional sash-style windows with full double glazing, and high ceilings that enhance the sense of space and light.

The self-contained detached studio/cottage adds to the property's appeal, offering flexible accommodation that could serve as a guest house, home office, or holiday let. The garden building provides further versatility, whether for use as an artist's studio, gym, or tranquil retreat.