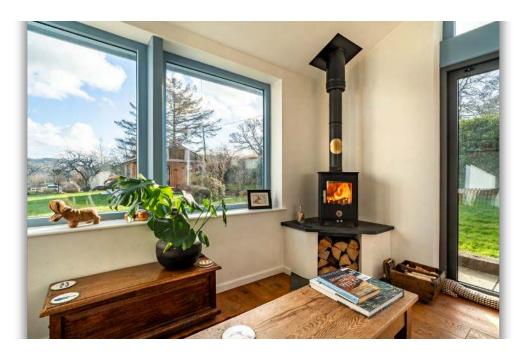

The main residence has four spacious reception rooms, including a delightful feature family room, and an attractive kitchen complete with a traditional AGA range, all combining to create a warm and inviting atmosphere. The home is filled with period charm, including original fireplaces, traditional sash-style windows with full double glazing, and high ceilings that enhance the sense of space and light.

The grounds featuring rolling lawns, mature trees, and vibrant gardens create a sense of seclusion. Despite its rural charm, the property is conveniently located, offering easy access to local amenities and the picturesque Ceredigion coastline.