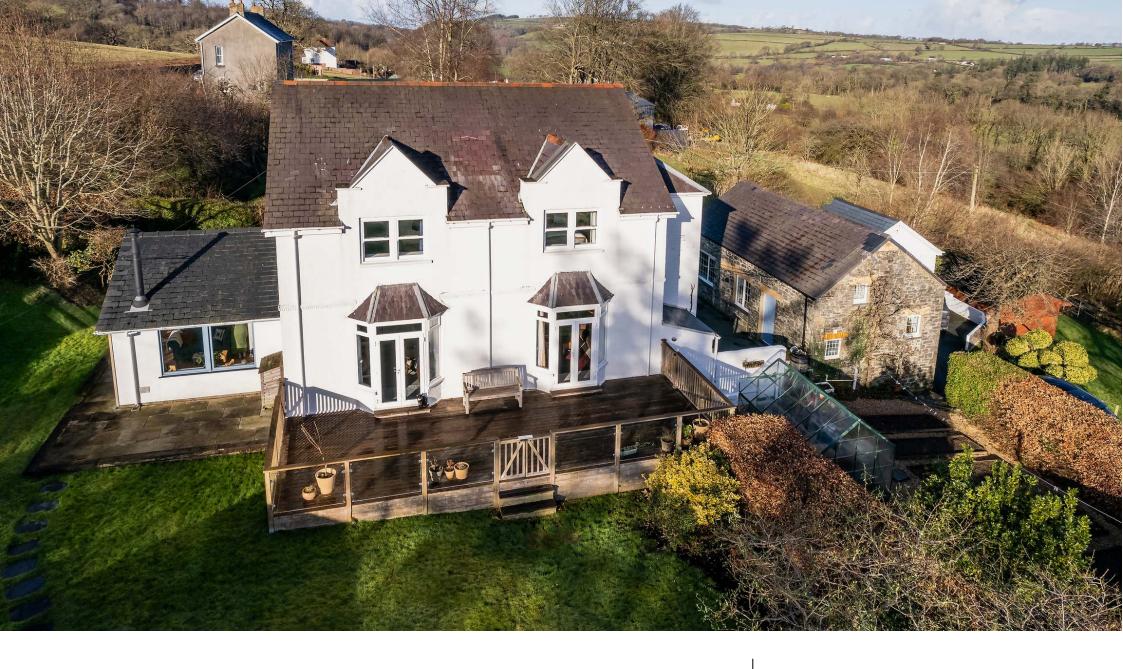

#### **GIYNDFRWFN**

Impressive Aeron Valley Country Property

This stunning country house, set in over five acres of landscaped grounds, offers a rare opportunity to enjoy elegant country living in a prime location close to the Ceredigion coastline and the breathtaking Aeron Valley countryside.

The property boasts well presented accommodation, maintained and upgraded by the current vendors to a high standard. It includes the main house, a self-contained detached studio/cottage, and a versatile bespoke garden building, making it ideal for family living, entertaining, or income generation.

The main residence has four spacious reception rooms, including a delightful feature family room, and an attractive kitchen complete with a traditional AGA range, all combining to create a warm and inviting atmosphere. The home is filled with period charm, including original fireplaces, traditional sash-style windows with full double glazing, and high ceilings that enhance the sense of space and light.

Two French doors open from the principal reception rooms onto an expansive front terrace, where you can take in the stunning panoramic views of the Aeron Valley, making it the perfect spot for al fresco dining or relaxing in the peaceful surroundings.

The grounds featuring rolling lawns, mature trees, and vibrant gardens create a sense of seclusion. Despite its rural charm, the property is conveniently located, offering easy access to local amenities and the picturesque Ceredigion coastline.