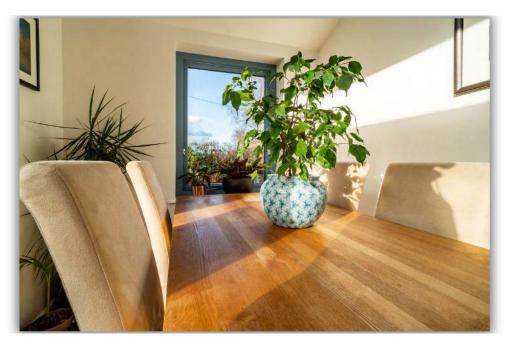

The main residence has four spacious reception rooms, including a delightful feature family room, and an attractive kitchen complete with a traditional AGA range, all combining to create a warm and inviting atmosphere. The home is filled with period charm, including original fireplaces, traditional sash-style windows with full double glazing, and high ceilings that enhance the sense of space and light.