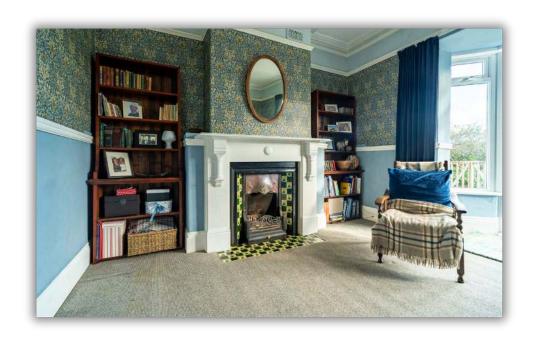

The main residence has four spacious reception rooms, including a delightful feature family room, and an attractive kitchen complete with a traditional AGA range, all combining to create a warm and inviting atmosphere. The home is filled with period charm, including original fireplaces, traditional sash-style windows with full double glazing, and high ceilings that enhance the sense of space and light.