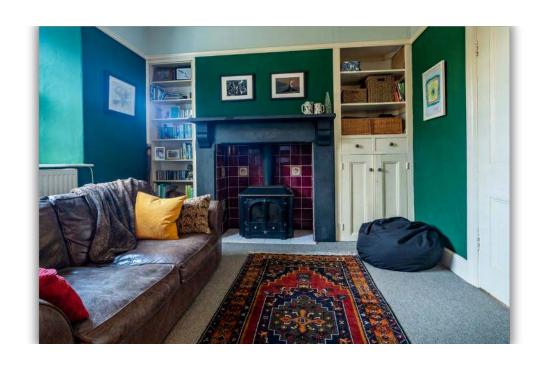

The main residence has four spacious reception rooms, including a delightful feature family room, and an attractive kitchen complete with a traditional AGA range, all combining to create a warm and inviting atmosphere. The home is filled with period charm, including original fireplaces, traditional sash-style windows with full double glazing, and high ceilings that enhance the sense of space and light.