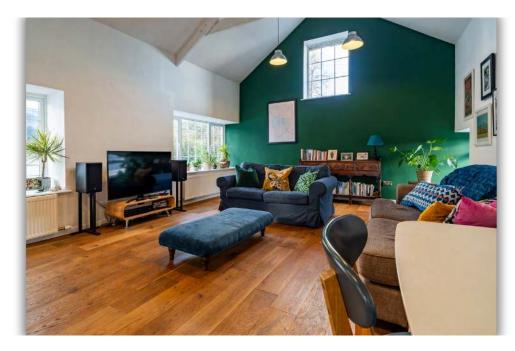

The main residence has four spacious reception rooms, including a delightful feature family room, and an attractive kitchen complete with a traditional AGA range, all combining to create a warm and inviting atmosphere. The home is filled with period charm, including original fireplaces, traditional sash-style windows with full double glazing, and high ceilings that enhance the sense of space and light.

Two French doors open from the principal reception rooms onto an expansive front terrace, where you can take in the stunning panoramic views of the Aeron Valley, making it the perfect spot for al fresco dining or relaxing in the peaceful surroundings.