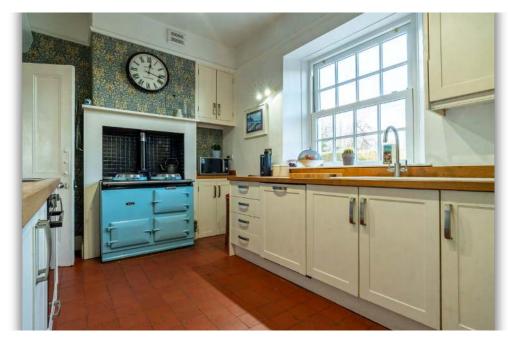

The main residence has four spacious reception rooms, including a delightful feature family room, and an attractive kitchen complete with a traditional AGA range, all combining to create a warm and inviting atmosphere. The home is filled with period charm, including original fireplaces, traditional sash-style windows with full double glazing, and high ceilings that enhance the sense of space and light.