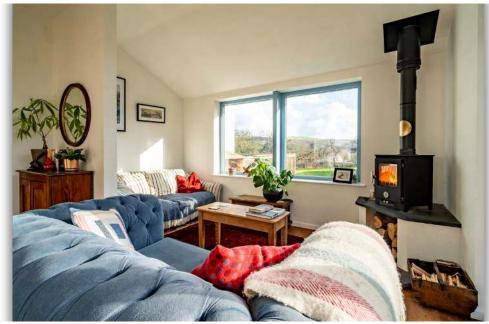

The main residence has four spacious reception rooms, including a delightful feature family room, and an attractive kitchen complete with a traditional AGA range, all combining to create a warm and inviting atmosphere. The home is filled with period charm, including original fireplaces, traditional sash-style windows with full double glazing, and high ceilings that enhance the sense of space and light.

Two French doors open from the principal reception rooms onto an expansive front terrace, where you can take in the stunning panoramic views of the Aeron Valley, making it the perfect spot for al fresco dining or relaxing in the peaceful surroundings.