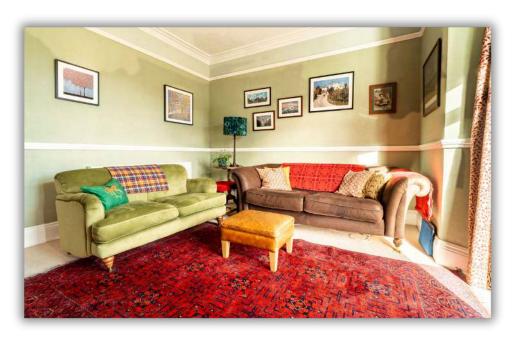

The main residence has four spacious reception rooms, including a delightful feature family room, and an attractive kitchen complete with a traditional AGA range, all combining to create a warm and inviting atmosphere. The home is filled with period charm, including original fireplaces, traditional sash-style windows with full double glazing, and high ceilings that enhance the sense of space and light.