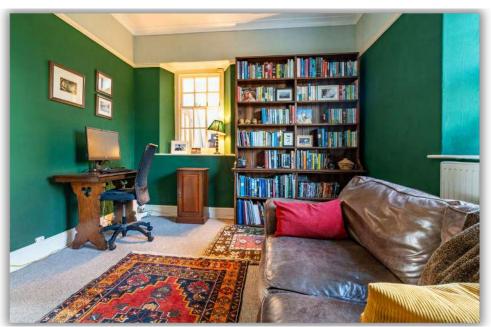

The main residence has four spacious reception rooms, including a delightful feature family room, and an attractive kitchen complete with a traditional AGA range, all combining to create a warm and inviting atmosphere. The home is filled with period charm, including original fireplaces, traditional sash-style windows with full double glazing, and high ceilings that enhance the sense of space and light.