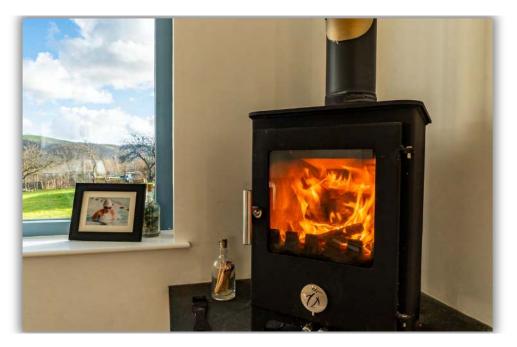

The main residence has four spacious reception rooms, including a delightful feature family room, and an attractive kitchen complete with a traditional AGA range, all combining to create a warm and inviting atmosphere. The home is filled with period charm, including original fireplaces, traditional sash-style windows with full double glazing, and high ceilings that enhance the sense of space and light.