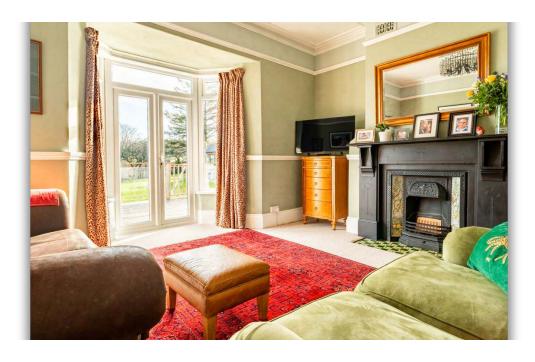

The main residence has four spacious reception rooms, including a delightful feature family room, and an attractive kitchen complete with a traditional AGA range, all combining to create a warm and inviting atmosphere. The home is filled with period charm, including original fireplaces, traditional sash-style windows with full double glazing, and high ceilings that enhance the sense of space and light.

Two French doors open from the principal reception rooms onto an expansive front terrace, where you can take in the stunning panoramic views of the Aeron Valley, making it the perfect spot for al fresco dining or relaxing in the peaceful surroundings.