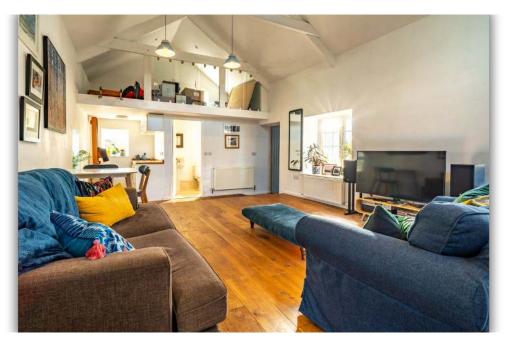

The main residence has four spacious reception rooms, including a delightful feature family room, and an attractive kitchen complete with a traditional AGA range, all combining to create a warm and inviting atmosphere. The home is filled with period charm, including original fireplaces, traditional sash-style windows with full double glazing, and high ceilings that enhance the sense of space and light.

The self-contained detached studio/cottage adds to the property's appeal, offering flexible accommodation that could serve as a guest house, home office, or holiday let. The garden building provides further versatility, whether for use as an artist's studio, gym, or tranquil retreat.