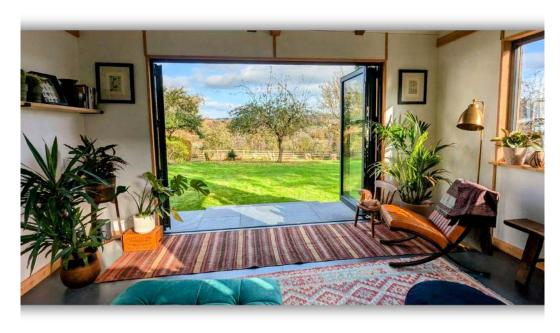

The main residence has four spacious reception rooms, including a delightful feature family room, and an attractive kitchen complete with a traditional AGA range, all combining to create a warm and inviting atmosphere. The home is filled with period charm, including original fireplaces, traditional sash-style windows with full double glazing, and high ceilings that enhance the sense of space and light.

Two French doors open from the principal reception rooms onto an expansive front terrace, where you can take in the stunning panoramic views of the Aeron Valley, making it the perfect spot for al fresco dining or relaxing in the peaceful surroundings.