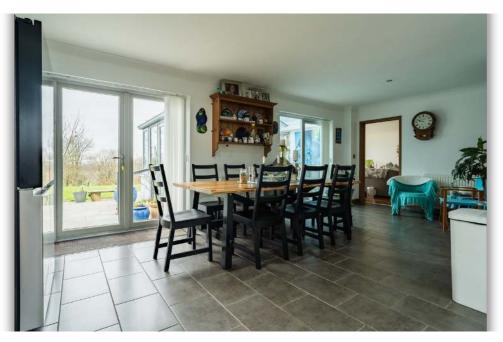

Set within approximately 0.42 acres of beautifully landscaped gardens, the property extends to around 238 sq. m (2,561 sq. ft.), offering generous accommodation across three reception rooms, four bedrooms, and four well-appointed shower rooms/bathrooms.

Upon entering, a striking vaulted storm porch with a single pillar leads to an impressive atrium-style entrance hall, setting the tone for the refined interiors beyond. Thoughtfully designed for modern living, the property features a Nest-controlled dual heating system, allowing separate temperature control for the ground and first floors, all managed remotely via smartphone.