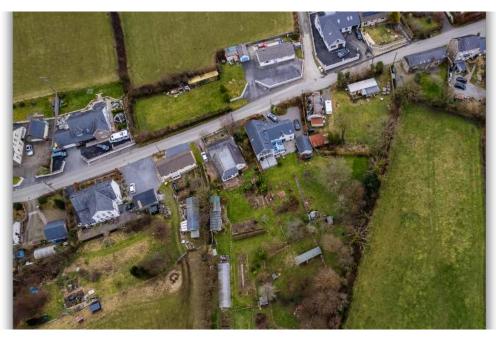

Set within approximately 0.42 acres of beautifully landscaped gardens, the property extends to around 238 sq. m (2,561 sq. ft.), offering generous accommodation across three reception rooms, four bedrooms, and four well-appointed shower rooms/bathrooms.

Approached via a charming country lane, the home benefits from a brick-paved driveway and detached garage, ensuring both convenience and security. The surrounding gardens are meticulously designed, featuring mature shrubs, vibrant foliage, and tranquil seating areas, all backing onto open fields that provide stunning, uninterrupted rural views.