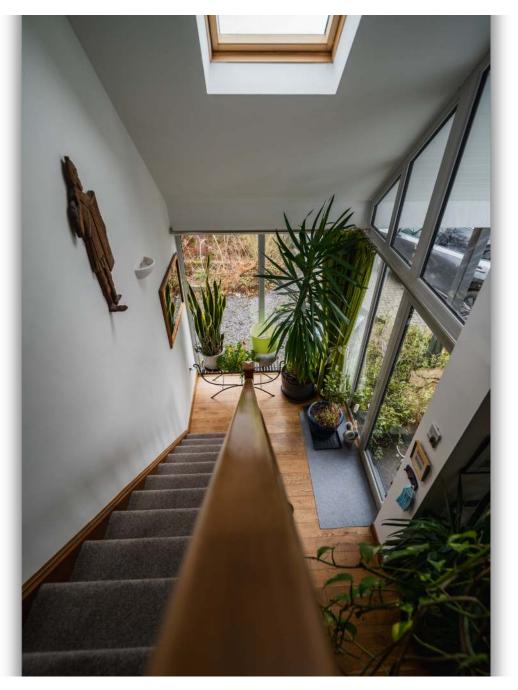

Upon entering, a striking vaulted storm porch with a single pillar leads to an impressive atrium-style entrance hall, setting the tone for the refined interiors beyond. Thoughtfully designed for modern living, the property features a Nest-controlled dual heating system, allowing separate temperature control for the ground and first floors, all managed remotely via smartphone.