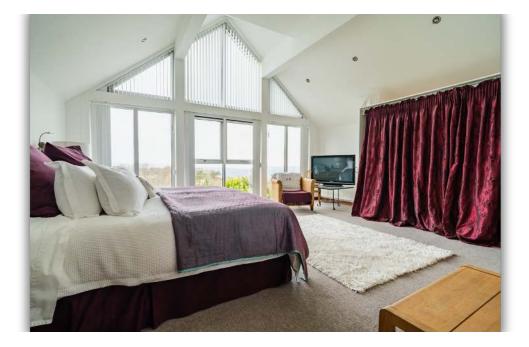

Set within approximately 0.42 acres of beautifully landscaped gardens, the property extends to around 238 sq. m (2,561 sq. ft.), offering generous accommodation across three reception rooms, four bedrooms, and four well-appointed shower rooms/bathrooms.

Upon entering, a striking vaulted storm porch with a single pillar leads to an impressive atrium-style entrance hall, setting the tone for the refined interiors beyond. Thoughtfully designed for modern living, the property features a Nest-controlled dual heating system, allowing separate temperature control for the ground and first floors, all managed remotely via smartphone.