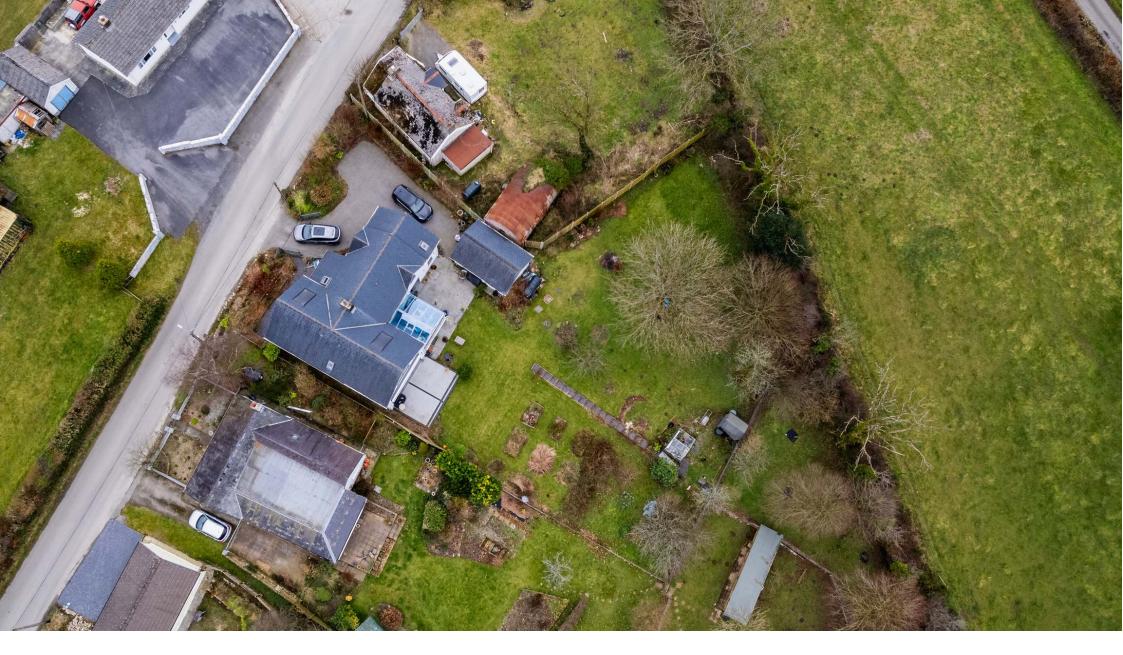

Set within approximately 0.42 acres of beautifully landscaped gardens, the property extends to around 238 sq. m (2,561 sq. ft.), offering generous accommodation across three reception rooms, four bedrooms, and four well-appointed shower rooms/bathrooms.

Approached via a charming country lane, the home benefits from a brick-paved driveway and detached garage, ensuring both convenience and security. The surrounding gardens are meticulously designed, featuring mature shrubs, vibrant foliage, and tranquil seating areas, all backing onto open fields that provide stunning, uninterrupted rural views.