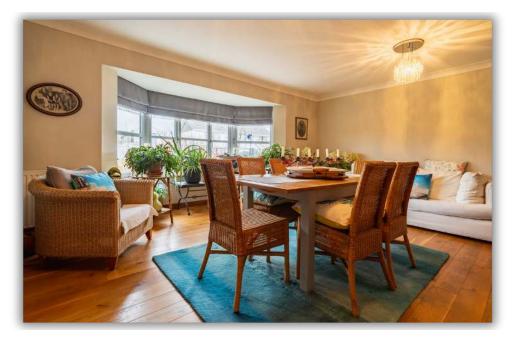

Set within approximately 0.42 acres of beautifully landscaped gardens, the property extends to around 238 sq. m (2,561 sq. ft.), offering generous accommodation across three reception rooms, four bedrooms, and four well-appointed shower rooms/bathrooms.

Upon entering, a striking vaulted storm porch with a single pillar leads to an impressive atrium-style entrance hall, setting the tone for the refined interiors beyond. Thoughtfully designed for modern living, the property features a Nest-controlled dual heating system, allowing separate temperature control for the ground and first floors, all managed remotely via smartphone.