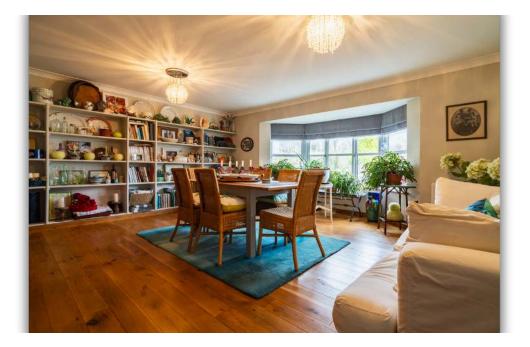

Set within approximately 0.42 acres of beautifully landscaped gardens, the property extends to around 238 sq. m (2,561 sq. ft.), offering generous accommodation across three reception rooms, four bedrooms, and four well-appointed shower rooms/bathrooms.

Upon entering, a striking vaulted storm porch with a single pillar leads to an impressive atrium-style entrance hall, setting the tone for the refined interiors beyond. Thoughtfully designed for modern living, the property features a Nest-controlled dual heating system, allowing separate temperature control for the ground and first floors, all managed remotely via smartphone.