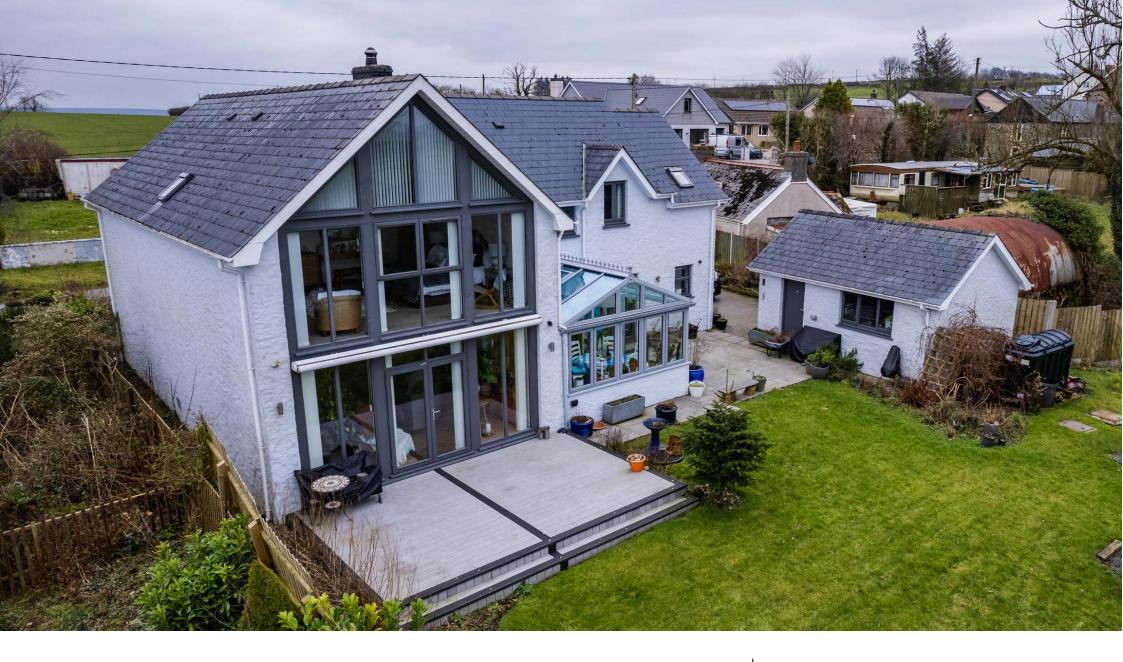

## GOLWG Y

Fine & Country West Wales is delighted to present this stunning, architecturally designed detached residence, nestled in the picturesque village of Bancyffordd, near Llandysul. Offering an exceptional blend of contemporary elegance and countryside charm, this exquisite home provides spacious and versatile living, perfect for a family seeking comfort, style, and sustainability.

Set within approximately 0.42 acres of beautifully landscaped gardens, the property extends to around 238 sq. m (2,561 sq. ft.), offering generous accommodation across three reception rooms, four bedrooms, and four well-appointed shower rooms/bathrooms.

Approached via a charming country lane, the home benefits from a brick-paved driveway and detached garage, ensuring both convenience and security. The surrounding gardens are meticulously designed, featuring mature shrubs, vibrant foliage, and tranquil seating areas, all backing onto open fields that provide stunning, uninterrupted rural views.

Upon entering, a striking vaulted storm porch with a single pillar leads to an impressive atrium-style entrance hall, setting the tone for the refined interiors beyond. Thoughtfully designed for modern living, the property features a Nest-controlled dual heating system, allowing separate temperature control for the ground and first floors, all managed remotely via smartphone.