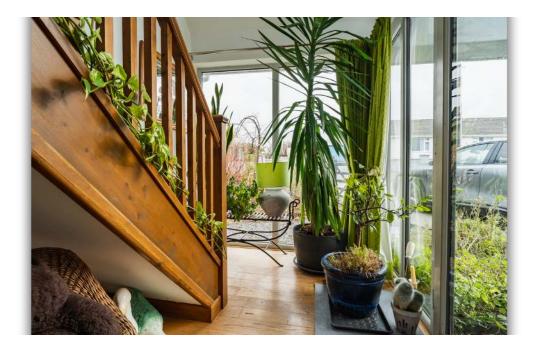

Upon entering, a striking vaulted storm porch with a single pillar leads to an impressive atrium-style entrance hall, setting the tone for the refined interiors beyond. Thoughtfully designed for modern living, the property features a Nest-controlled dual heating system, allowing separate temperature control for the ground and first floors, all managed remotely via smartphone.