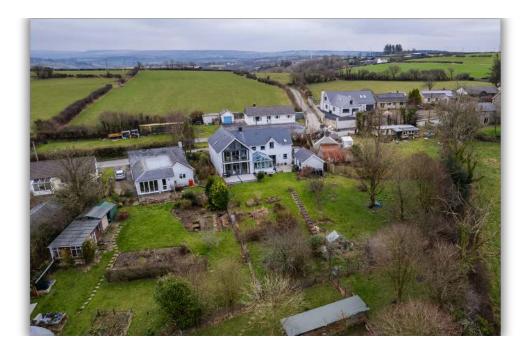

Set within approximately 0.42 acres of beautifully landscaped gardens, the property extends to around 238 sq. m (2,561 sq. ft.), offering generous accommodation across three reception rooms, four bedrooms, and four well-appointed shower rooms/bathrooms.

Approached via a charming country lane, the home benefits from a brick-paved driveway and detached garage, ensuring both convenience and security. The surrounding gardens are meticulously designed, featuring mature shrubs, vibrant foliage, and tranquil seating areas, all backing onto open fields that provide stunning, uninterrupted rural views.