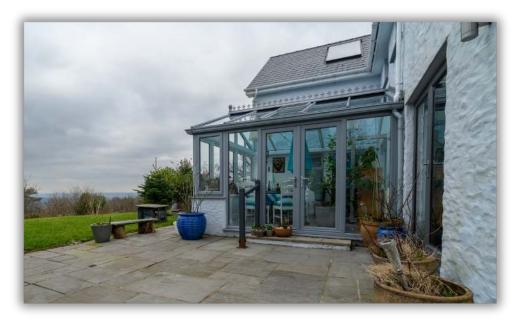

Approached via a charming country lane, the home benefits from a brick-paved driveway and detached garage, ensuring both convenience and security. The surrounding gardens are meticulously designed, featuring mature shrubs, vibrant foliage, and tranquil seating areas, all backing onto open fields that provide stunning, uninterrupted rural views.

Upon entering, a striking vaulted storm porch with a single pillar leads to an impressive atrium-style entrance hall, setting the tone for the refined interiors beyond. Thoughtfully designed for modern living, the property features a Nest-controlled dual heating system, allowing separate temperature control for the ground and first floors, all managed remotely via smartphone.