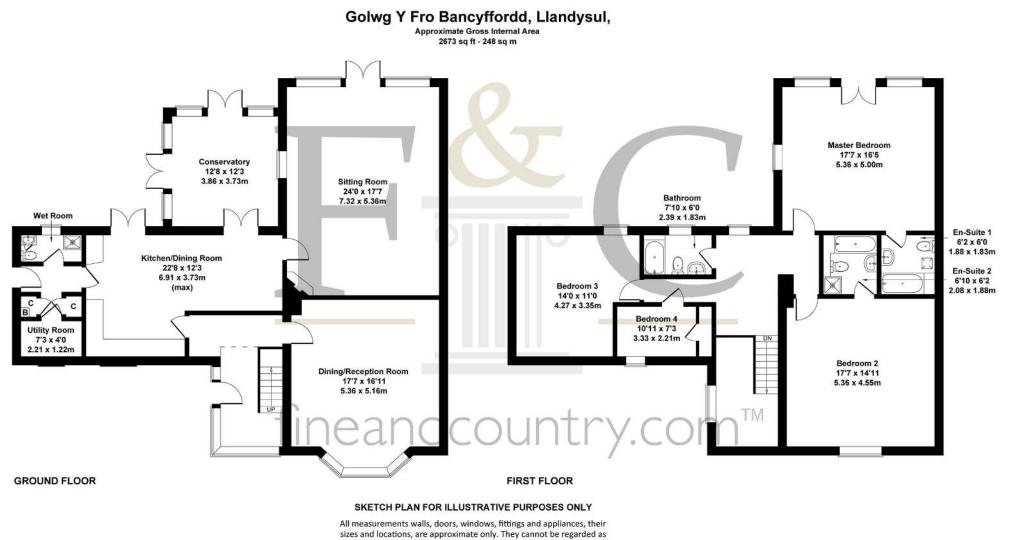

Set within approximately 0.42 acres of beautifully landscaped gardens, the property extends to around 238 sq. m (2,561 sq. ft.), offering generous accommodation across three reception rooms, four bedrooms, and four well-appointed shower rooms/bathrooms.