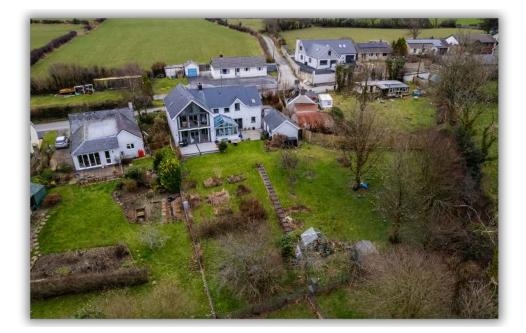

Set within approximately 0.42 acres of beautifully landscaped gardens, the property extends to around 238 sq. m (2,561 sq. ft.), offering generous accommodation across three reception rooms, four bedrooms, and four well-appointed shower rooms/bathrooms.

Approached via a charming country lane, the home benefits from a brick-paved driveway and detached garage, ensuring both convenience and security. The surrounding gardens are meticulously designed, featuring mature shrubs, vibrant foliage, and tranquil seating areas, all backing onto open fields that provide stunning, uninterrupted rural views.

Upon entering, a striking vaulted storm porch with a single pillar leads to an impressive atrium-style entrance hall, setting the tone for the refined interiors beyond. Thoughtfully designed for modern living, the property features a Nest-controlled dual heating system, allowing separate temperature control for the ground and first floors, all managed remotely via smartphone.