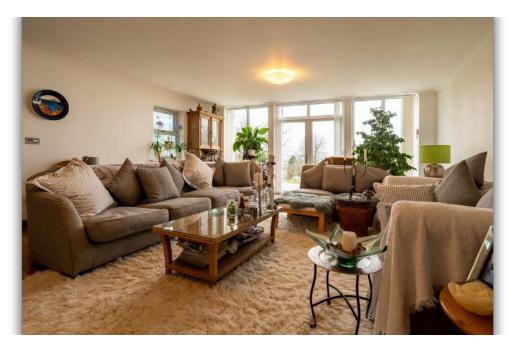

Set within approximately 0.42 acres of beautifully landscaped gardens, the property extends to around 238 sq. m (2,561 sq. ft.), offering generous accommodation across three reception rooms, four bedrooms, and four well-appointed shower rooms/bathrooms.

Upon entering, a striking vaulted storm porch with a single pillar leads to an impressive atrium-style entrance hall, setting the tone for the refined interiors beyond. Thoughtfully designed for modern living, the property features a Nest-controlled dual heating system, allowing separate temperature control for the ground and first floors, all managed remotely via smartphone.