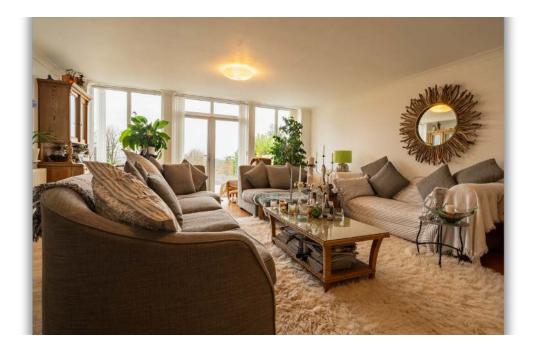

Set within approximately 0.42 acres of beautifully landscaped gardens, the property extends to around 238 sq. m (2,561 sq. ft.), offering generous accommodation across three reception rooms, four bedrooms, and four well-appointed shower rooms/bathrooms.

Upon entering, a striking vaulted storm porch with a single pillar leads to an impressive atrium-style entrance hall, setting the tone for the refined interiors beyond. Thoughtfully designed for modern living, the property features a Nest-controlled dual heating system, allowing separate temperature control for the ground and first floors, all managed remotely via smartphone.