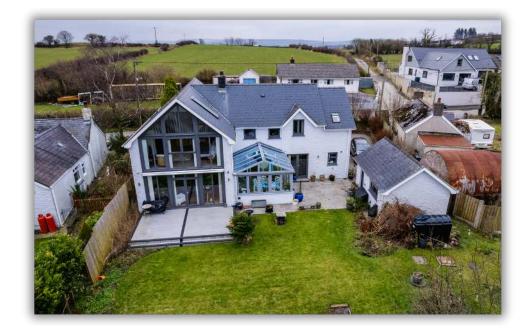

## GOLWG Y

Fine & Country West Wales is delighted to present this stunning, architecturally designed detached residence, nestled in the picturesque village of Bancyffordd, near Llandysul. Offering an exceptional blend of contemporary elegance and countryside charm, this exquisite home provides spacious and versatile living, perfect for a family seeking comfort, style, and sustainability.

Set within approximately 0.42 acres of beautifully landscaped gardens, the property extends to around 238 sq. m (2,561 sq. ft.), offering generous accommodation across three reception rooms, four bedrooms, and four well-appointed shower rooms/bathrooms.

Approached via a charming country lane, the home benefits from a brick-paved driveway and detached garage, ensuring both convenience and security. The surrounding gardens are meticulously designed, featuring mature shrubs, vibrant foliage, and tranquil seating areas, all backing onto open fields that provide stunning, uninterrupted rural views.

Upon entering, a striking vaulted storm porch with a single pillar leads to an impressive atrium-style entrance hall, setting the tone for the refined interiors beyond. Thoughtfully designed for modern living, the property features a Nest-controlled dual heating system, allowing separate temperature control for the ground and first floors, all managed remotely via smartphone.