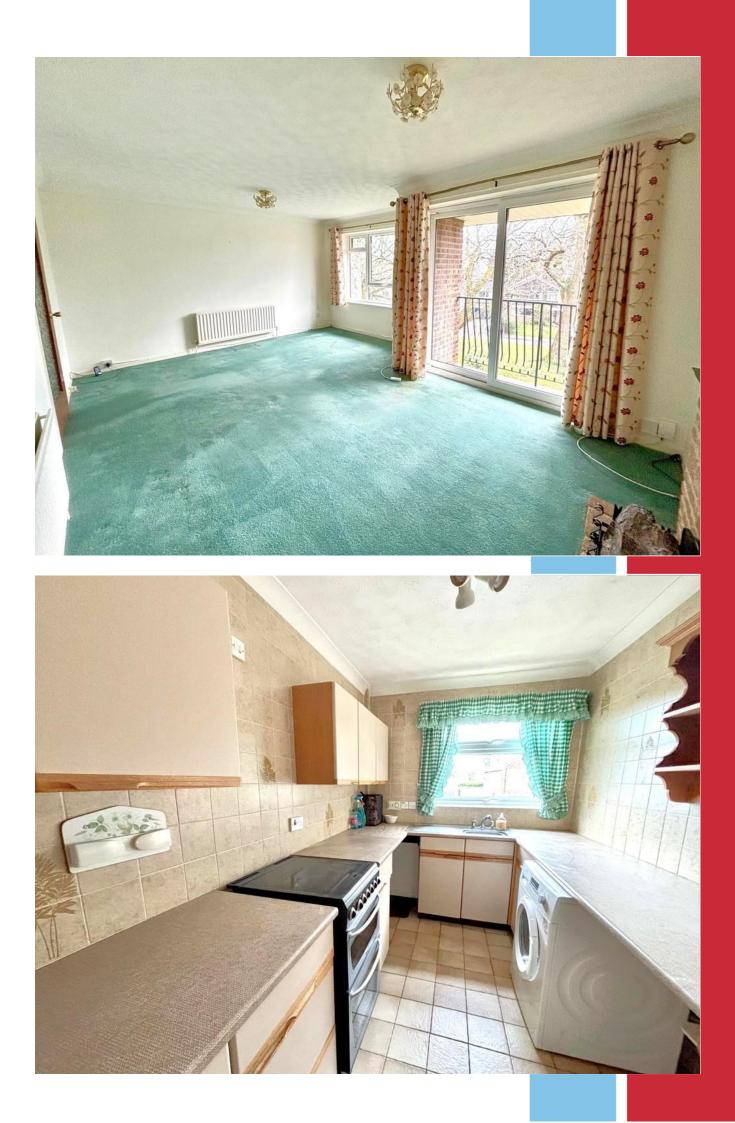

facing living room with covered balcony, kitchen, two bedrooms and a shower room.

The property is offered for sale with the benefit of no forward chain and there is also a single garage located in a nearby block.