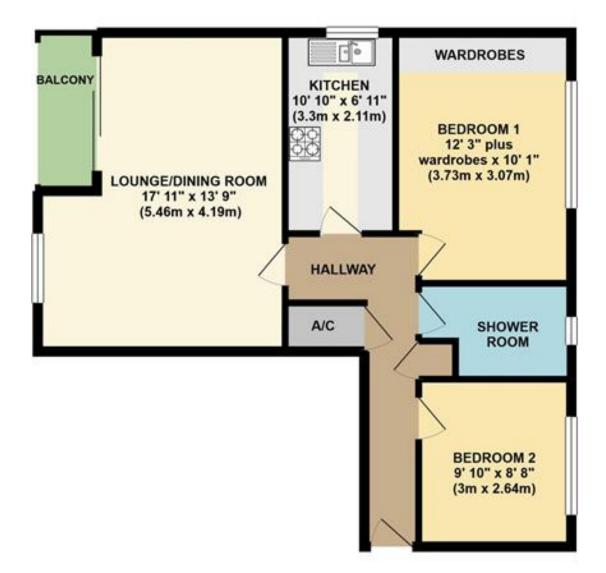

The accommodation comprises of a good size reception hall with deep airing cupboard and separate cloaks cupboard, a southerly

- SHOWER ROOM
- GARAGE
- NO FORWARD CHAIN
- UPVC DOUBLE GLAZING
- THE PROPERTY IS HELD ON A 984 YR LEASE/SHARE OF FREEHOLD
- APPROX £161 PER MONTH MAINTENANCE

facing living room with covered balcony, kitchen, two bedrooms and a shower room.

The property is offered for sale with the benefit of no forward chain and there is also a single garage located in a nearby block.