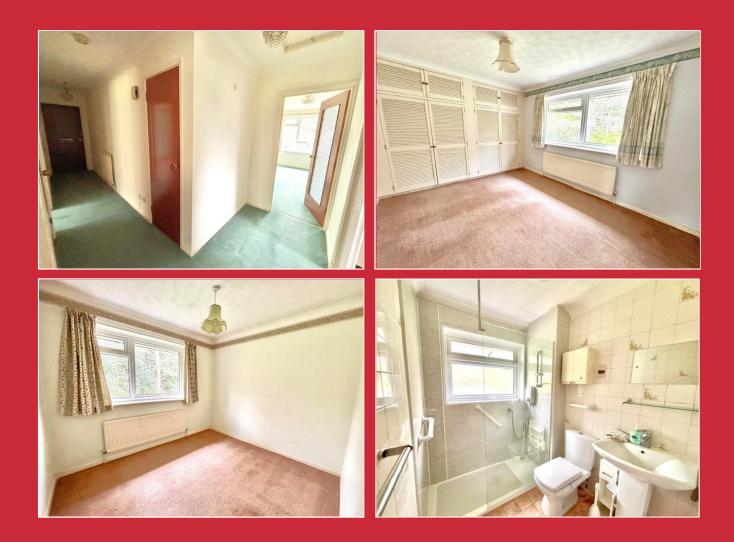

The accommodation comprises of a good size reception hall with deep airing cupboard and separate cloaks cupboard, a southerly

- SHOWER ROOM
- GARAGE
- NO FORWARD CHAIN
- UPVC DOUBLE GLAZING
- THE PROPERTY IS HELD ON A 984 YR LEASE/SHARE OF FREEHOLD
- APPROX £161 PER MONTH MAINTENANCE

facing living room with covered balcony, kitchen, two bedrooms and a shower room.

The property is offered for sale with the benefit of no forward chain and there is also a single garage located in a nearby block.