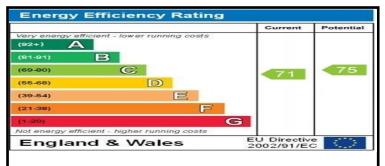

tches for access

LARGE OPEN PLAN LOUNGE / DINING ROOM 28' 10" x 17' 4" (8.79m x 5.28m) MODERN KITCHEN AREA

#### BATHROOM

BEDROOM TWO 14' 1" x 11' 7" (4.29m x 3.53m) BEDROOM ONE 14' 3" x 12' 3" (4.34m x 3.73m)



3 Wilton Lodge, 110-112 Portland Road, BN3 5DN

Approximate Gross Internal Area = 75.7 sq m / 815 sq ft

Illustration for identification purposes only, measurements are approximate, not to scale. Imageplansurveys @ 2024









### What to do next

If you would like to see this property internally, then please call Tel 01273 771111 or email us on westernrd@phillipsandstill.co.uk and we can arrange an appointment for you to view

After you have viewed this property, feel free to contact us regarding any questions you have or if you would like to place an offer on the property.



# Agents Note:

Whilst every care has been taken to prepare these sales particulars, they are for guidance purposes only. All measurements are approximate are for general guidance purposes only and whilst every care has been taken to ensure their accuracy, they should not be relied upon and potential buyers are advised to recheck the measurements.

# Helpful Buying Information

We recognise that buying a property is a big commitment and therefore recommend that you visit the local authority website (contact the branch for details) and the following websites for more helpful information about the property and local area before proceeding:

www.environment-agency.gov.uk www.landregistry.gov.uk www.gov.uk/green-deal-energy-saving-measures www.homeoffice.gov.uk www.helptobuy.org.uk www.fensa