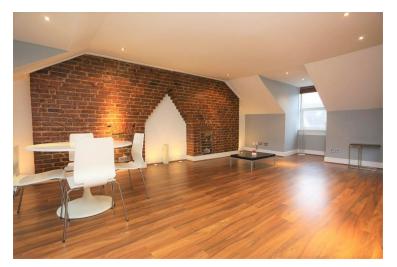

With no concerns over noisy upstairs neighbours as you're on the topfloor, the spacious and light living accommodation starts with the entrance hall from which every room is accessible. The spectacular open plan lounge / dining room and kitchen stretches from front to back with a wonderful feature exposed brick wall and modern kitchen area with integrated appliances. You have plenty of space for lounge and dining furniture as well as scope for a home / office space. You then have two great size double bedrooms and a modern white bathroom suite. With no onward chain, this fabulous property is ready for someone to pack their bags & move straight into!

#### Accommodation

SECOND / TOP FLOOR

ENTRANCE HALL With built-in storage

DOUBLE LOFT STORAGE SPACE Length & breadth of the flat with 2 hatches for access

LARGE OPEN PLAN LOUNGE / DINING ROOM 28' 10" x 17' 4" (8.79m x 5.28m) MODERN KITCHEN AREA