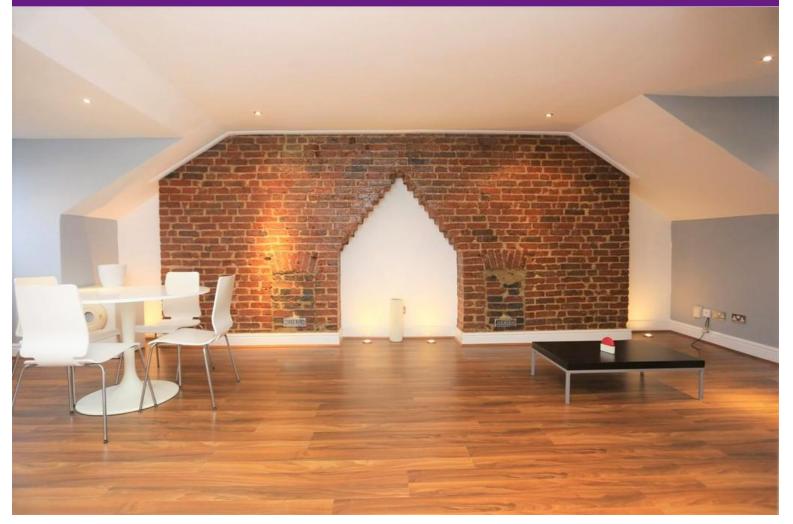

With no concerns over noisy upstairs neighbours as you're on the topfloor, the spacious and light living accommodation starts with the entrance hall from which every room is accessible. The spectacular open plan lounge / dining room and kitchen stretches from front to back with a wonderful feature exposed brick wall and modern kitchen area with integrated appliances. You have plenty of space for lounge and dining furniture as well as scope for a home / office space. You then have two great size double bedrooms and a modern white bathroom suite. With no onward chain, this fabulous property is ready for someone to pack their bags & move straight into!