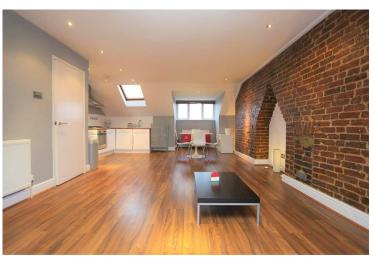

With no concerns over noisy upstairs neighbours as you're on the topfloor, the spacious and light living accommodation starts with the entrance hall from which every room is accessible. The spectacular open plan lounge / dining room and kitchen stretches from front to back with a wonderful feature exposed brick wall and modern kitchen area with integrated appliances. You have plenty of space for lounge and dining furniture as well as scope for a home / office space. You then have two great size double bedrooms and a modern white bathroom suite. With no onward chain, this fabulous property is ready for someone to pack their bags & move straight into!

#### Accommodation

SECOND / TOP FLOOR

ENTRANCE HALL With built-in storage

DOUBLE LOFT STORAGE SPACE Length & breadth of the flat with 2 hatches for access

LARGE OPEN PLAN LOUNGE / DINING ROOM 28' 10" x 17' 4" (8.79m x 5.28m) MODERN KITCHEN AREA