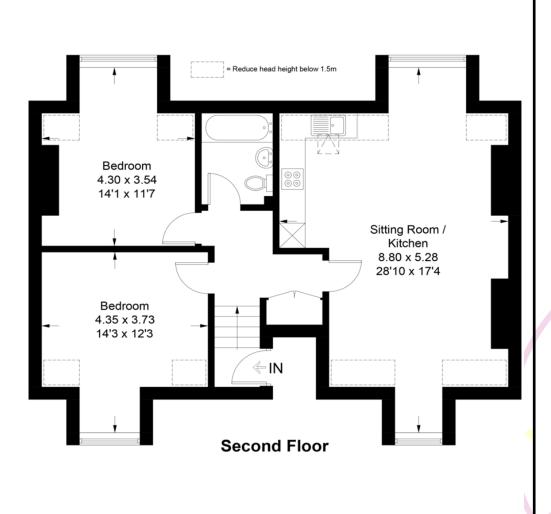

#### Accommodation

SECOND / TOP FLOOR

ENTRANCE HALL With built-in storage

DOUBLE LOFT STORAGE SPACE Length & breadth of the flat with 2 hatches for access

LARGE OPEN PLAN LOUNGE / DINING ROOM 28' 10" x 17' 4" (8.79m x 5.28m) MODERN KITCHEN AREA

#### BATHROOM

BEDROOM TWO 14' 1" x 11' 7" (4.29m x 3.53m) BEDROOM ONE 14' 3" x 12' 3" (4.34m x 3.73m)

3 Wilton Lodge, 110-112 Portland Road, BN3 5DN

Approximate Gross Internal Area = 75.7 sq m / 815 sq ft

Illustration for identification purposes only, measurements are approximate, not to scale. Imageplansurveys @ 2024