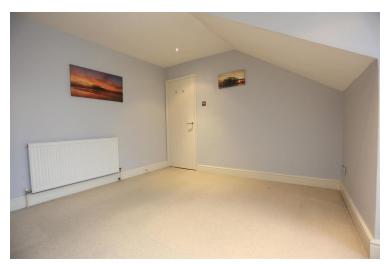

With no concerns over noisy upstairs neighbours as you're on the topfloor, the spacious and light living accommodation starts with the entrance hall from which every room is accessible. The spectacular open plan lounge / dining room and kitchen stretches from front to back with a wonderful feature exposed brick wall and modern kitchen area with integrated appliances. You have plenty of space for lounge and dining furniture as well as scope for a home / office space. You then have two great size double bedrooms and a modern white bathroom suite. With no onward chain, this fabulous property is ready for someone to pack their bags & move straight into!

#### Accommodation

SECOND / TOP FLOOR

ENTRANCE HALL With built-in storage

DOUBLE LOFT STORAGE SPACE Length & breadth of the flat with 2 hatches for access

LARGE OPEN PLAN LOUNGE / DINING ROOM 28' 10" x 17' 4" (8.79m x 5.28m) MODERN KITCHEN AREA