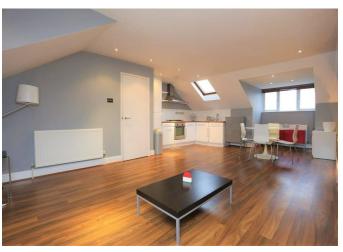

With no concerns over noisy upstairs neighbours as you're on the topfloor, the spacious and light living accommodation starts with the entrance hall from which every room is accessible. The spectacular open plan lounge / dining room and kitchen stretches from front to back with a wonderful feature exposed brick wall and modern kitchen area with integrated appliances. You have plenty of space for lounge and dining furniture as well as scope for a home / office space. You then have two great size double bedrooms and a modern white bathroom suite. With no onward chain, this fabulous property is ready for someone to pack their bags & move straight into!

#### Accommodation

SECOND / TOP FLOOR

ENTRANCE HALL With built-in storage

DOUBLE LOFT STORAGE SPACE Length & breadth of the flat with 2 hatches for access

LARGE OPEN PLAN LOUNGE / DINING ROOM 28' 10" x 17' 4" (8.79m x 5.28m) MODERN KITCHEN AREA