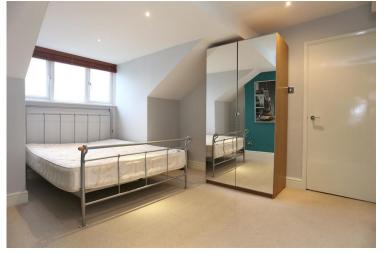

With no concerns over noisy upstairs neighbours as you're on the topfloor, the spacious and light living accommodation starts with the entrance hall from which every room is accessible. The spectacular open plan lounge / dining room and kitchen stretches from front to back with a wonderful feature exposed brick wall and modern kitchen area with integrated appliances. You have plenty of space for lounge and dining furniture as well as scope for a home / office space. You then have two great size double bedrooms and a modern white bathroom suite. With no onward chain, this fabulous property is ready for someone to pack their bags & move straight into!

#### BATHROOM

BEDROOM TWO 14' 1" x 11' 7" (4.29m x 3.53m) BEDROOM ONE 14' 3" x 12' 3" (4.34m x 3.73m)

3 Wilton Lodge, 110-112 Portland Road, BN3 5DN

Approximate Gross Internal Area = 75.7 sq m / 815 sq ft