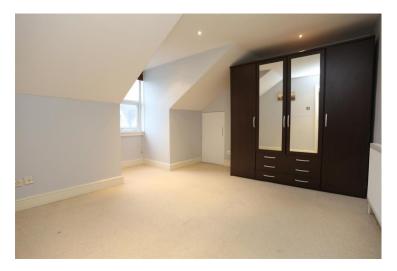

#### BATHROOM

BEDROOM TWO 14' 1" x 11' 7" (4.29m x 3.53m) BEDROOM ONE 14' 3" x 12' 3" (4.34m x 3.73m)

3 Wilton Lodge, 110-112 Portland Road, BN3 5DN

Approximate Gross Internal Area = 75.7 sq m / 815 sq ft