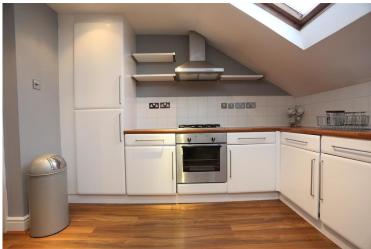

With no concerns over noisy upstairs neighbours as you're on the topfloor, the spacious and light living accommodation starts with the entrance hall from which every room is accessible. The spectacular open plan lounge / dining room and kitchen stretches from front to back with a wonderful feature exposed brick wall and modern kitchen area with integrated appliances. You have plenty of space for lounge and dining furniture as well as scope for a home / office space. You then have two great size double bedrooms and a modern white bathroom suite. With no onward chain, this fabulous property is ready for someone to pack their bags & move straight into!

#### Accommodation

SECOND / TOP FLOOR

ENTRANCE HALL With built-in storage

DOUBLE LOFT STORAGE SPACE Length & breadth of the flat with 2 hatches for access

LARGE OPEN PLAN LOUNGE / DINING ROOM 28' 10" x 17' 4" (8.79m x 5.28m) MODERN KITCHEN AREA