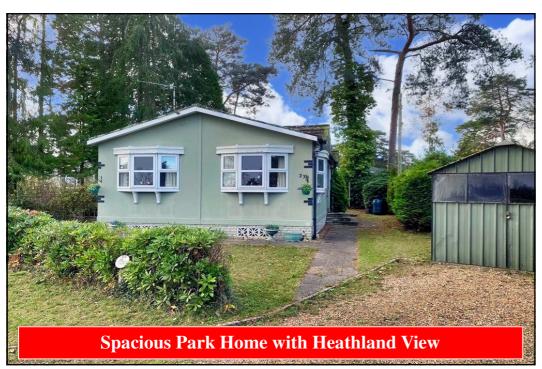

## 23 Worley Way, Lone Pine Park, Lone Pine Drive, Ferndown. BH22 8NL

This drawing has been prepared for diagrammatic purpose only. Not to scale.

#### 2-Bedroom Park Home - approx 36' x 20'

Accommodation & approximate room dimensions:

- Wessex 'Dorset' Park Home circa 2000
- Entrance Hall: Linen cupboard. Hatch to roof space.
- Kitchen: approx 11'1" x 9'6". Range of floor and wall cupboards. Built-in high level oven & gas hob with hood above. Space for tall fridge/freezer & washing machine. Boiler cupboard. Door to side porch with vent for tumble dryer. Door to garden.
- Dining Area: approx 7'1" x 9'6". Archway to:
- Lounge: approx 19'4" x 11'1". Bay windows with delightful heathland views. Feature fireplace.
- Bedroom 1: approx 8'5" x 7'6" Plus wardrobes.
- En-Suite Shower Room
- Bedroom2: approx 9'6" x 7'2". Fitted wardrobe.
- Bathroom: Panelled bath, wash basin & WC.
- Gas Central Heating & PVCu Double-Glazing
- Driveway & GARAGE
- Delightful Private Garden with patio area.
- Age Restriction 55+
- Quality Residential Park in exclusive area near to Ferndown Golf Club & access to heathland walks.