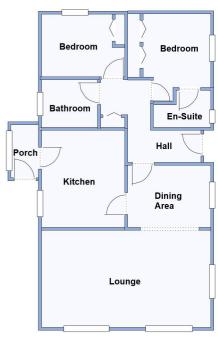

#### 2-Bedroom Park Home - approx 36' x 20'

Accommodation & approximate room dimensions:

- Wessex 'Dorset' Park Home circa 2000
- Entrance Hall: Linen cupboard. Hatch to roof space.
- Kitchen: approx 11'1" x 9'6". Range of floor and wall cupboards. Built-in high level oven & gas hob with hood above. Space for tall fridge/freezer & washing machine. Boiler cupboard. Door to side porch with vent for tumble dryer. Door to garden.
- Dining Area: approx 7'1" x 9'6". Archway to:
- Lounge: approx 19'4" x 11'1". Bay windows with delightful heathland views. Feature fireplace.
- Bedroom 1: approx 8'5" x 7'6" Plus wardrobes.
- En-Suite Shower Room
- Bedroom2: approx 9'6" x 7'2". Fitted wardrobe.
- Bathroom: Panelled bath, wash basin & WC.
- Gas Central Heating & PVCu Double-Glazing
- Driveway & GARAGE
- Delightful Private Garden with patio area.
- Age Restriction 55+
- Quality Residential Park in exclusive area near to Ferndown Golf Club & access to heathland walks.