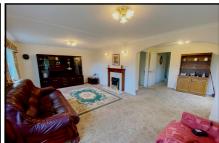

#### 2-Bedroom Park Home - approx 36' x 20'

Accommodation & approximate room dimensions:

- Wessex 'Dorset' Park Home circa 2000
- Entrance Hall: Linen cupboard. Hatch to roof space.
- Kitchen: approx 11'1" x 9'6". Range of floor and wall cupboards. Built-in high level oven & gas hob with hood above. Space for tall fridge/freezer & washing machine. Boiler cupboard. Door to side porch with vent for tumble dryer. Door to garden.
- Dining Area: approx 7'1" x 9'6". Archway to:
- Lounge: approx 19'4" x 11'1". Bay windows with delightful heathland views. Feature fireplace.
- Bedroom 1: approx 8'5" x 7'6" Plus wardrobes.
- En-Suite Shower Room
- Bedroom2: approx 9'6" x 7'2". Fitted wardrobe.
- Bathroom: Panelled bath, wash basin & WC.
- Gas Central Heating & PVCu Double-Glazing
- Driveway & GARAGE
- Delightful Private Garden with patio area.
- Age Restriction 55+
- Quality Residential Park in exclusive area near to Ferndown Golf Club & access to heathland walks.