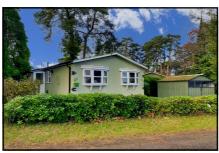

## 23 Worley Way, Lone Pine Park, Lone Pine Drive, Ferndown. BH22 8NL

This drawing has been prepared for diagrammatic purpose only. Not to scale.

#### 2-Bedroom Park Home - approx 36' x 20'

Accommodation & approximate room dimensions:

- Wessex 'Dorset' Park Home circa 2000
- Entrance Hall: Linen cupboard. Hatch to roof space.
- Kitchen: approx 11'1" x 9'6". Range of floor and wall cupboards. Built-in high level oven & gas hob with hood above. Space for tall fridge/freezer & washing machine. Boiler cupboard. Door to side porch with vent for tumble dryer. Door to garden.
- Dining Area: approx 7'1" x 9'6". Archway to:
- Lounge: approx 19'4" x 11'1". Bay windows with delightful heathland views. Feature fireplace.
- Bedroom 1: approx 8'5" x 7'6" Plus wardrobes.
- En-Suite Shower Room
- Bedroom2: approx 9'6" x 7'2". Fitted wardrobe.
- Bathroom: Panelled bath, wash basin & WC.
- Gas Central Heating & PVCu Double-Glazing
- Driveway & GARAGE
- Delightful Private Garden with patio area.
- Age Restriction 55+
- Quality Residential Park in exclusive area near to Ferndown Golf Club & access to heathland walks.