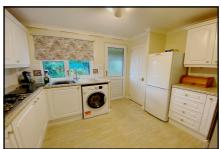

#### 2-Bedroom Park Home - approx 36' x 20'

Accommodation & approximate room dimensions:

- Wessex 'Dorset' Park Home circa 2000
- Entrance Hall: Linen cupboard. Hatch to roof space.
- Kitchen: approx 11'1" x 9'6". Range of floor and wall cupboards. Built-in high level oven & gas hob with hood above. Space for tall fridge/freezer & washing machine. Boiler cupboard. Door to side porch with vent for tumble dryer. Door to garden.
- Dining Area: approx 7'1" x 9'6". Archway to:
- Lounge: approx 19'4" x 11'1". Bay windows with delightful heathland views. Feature fireplace.
- Bedroom 1: approx 8'5" x 7'6" Plus wardrobes.
- En-Suite Shower Room
- Bedroom2: approx 9'6" x 7'2". Fitted wardrobe.
- Bathroom: Panelled bath, wash basin & WC.
- Gas Central Heating & PVCu Double-Glazing
- Driveway & GARAGE
- Delightful Private Garden with patio area.
- Age Restriction 55+
- Quality Residential Park in exclusive area near to Ferndown Golf Club & access to heathland walks.