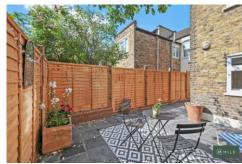

Greyhound Road, Kensal Green NW10 £1,950 pcm

This charming one bedroom apartment set on the ground floor of this Victorian conversion boasts a beautiful reception room with a feature fireplace and bay windows, a fully fitted kitchen, a very large bedroom, a modern three piece bathroom and a lovely low maintenance patio garden.

The flat also benefits from original sash windows, high ceilings, wooden flooring throughout and an abundance of storage space.

Available 29th April 2025 and offered part furnished.

- Superb garden apartment
- Lovely patio garden
- Excellent condition
- Fantastic location
- Available 29th April 2025!

- Offered part furnished
- Separate kitchen
- Wooden flooring
- Bright and airy
- Close to shops and transports