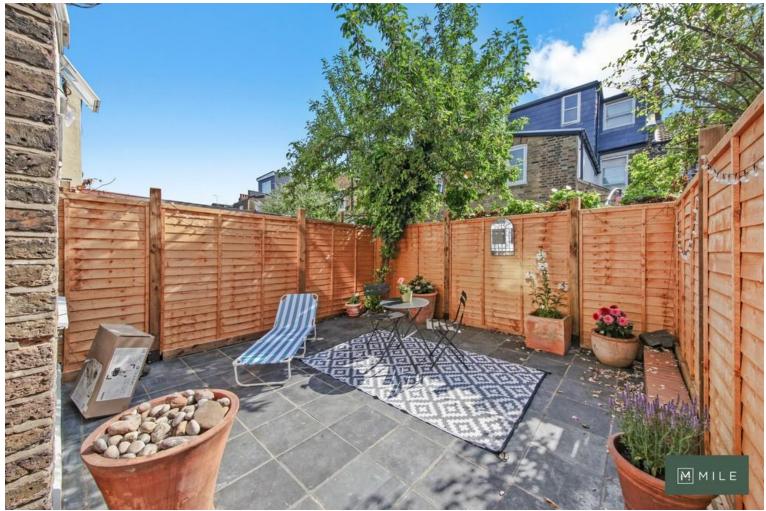

Greyhound Road, Kensal Green NW10 £1,950 pcm

This charming one bedroom apartment set on the ground floor of this Victorian conversion boasts a beautiful reception room with a feature fireplace and bay windows, a fully fitted kitchen, a very large bedroom, a modern three piece bathroom and a lovely low maintenance patio garden.

The flat also benefits from original sash windows, high ceilings, wooden flooring throughout and an abundance of storage space.

Available 29th April 2025 and offered part furnished.

- Superb garden apartment
- Lovely patio garden
- Excellent condition
- Fantastic location
- Available 29th April 2025!

- Offered part furnished
- Separate kitchen
- Wooden flooring
- Bright and airy
- Close to shops and transports