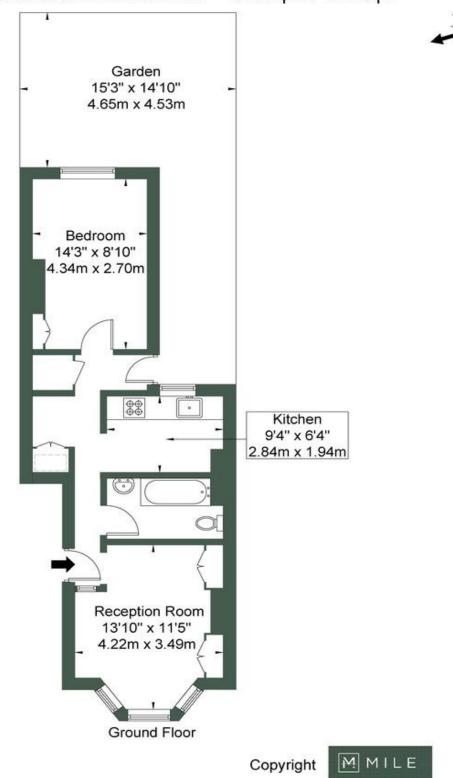

## **Greyhound Road NW10 5QG**

Approx Gross Internal Area = 43.5 sq m / 468 sq ft

The Floor plan is not to scale and measurements and areas shown are approximate and therefore should be used for illustrative purposes only. The plan has been prepared in accordance with the RICS code of Measuring Practice and whilst we have confidence in the information produced it must not be relied on. If there is any aspect of particular importance, you should carry out or commission your own inspection of the property.