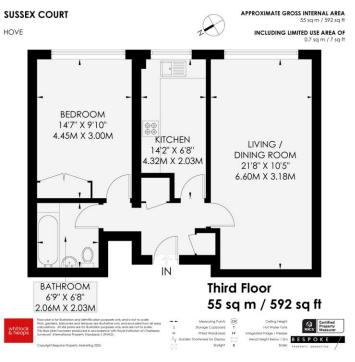

## Flat 35 Sussex Court, Eaton Road

Hove BN3 3AS

Asking Price Of £270,000

- DOUBLE BEDROOM
- BATHROOM
- KITCHEN
- LIVING/DINING ROOM

- COVERED ALLOCATED PARKING SPACE
- DOUBLE GLAZED WINDOWS
- SHARE OF FREEHOLD
- NO ONWARD CHAIN

**ENTRANCE HALL** Two fitted cupboards, radiator.

**KITCHEN** Incorporating stainless steel sink unit with drainer, adjacent laminate worksurface with cupboards and drawers under, matching eye level wall cupboards, four ring electric hob with extractor over, electric oven, appliance space, tiled splashback, double glazed window, 'Glow Worm' boiler, radiator.

LIVING/DINING ROOM Double glazed window, radiator.

**BEDROOM** Fitted wardrobes, double glazed window, radiator.

**BATHROOM** White suite comprising panelled bath with mixer tap and shower attachment, glazed shower screen, pedestal wash hand basin, low level w.c, part tiled walls, radiator.