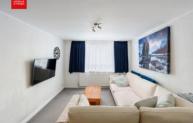

LIVING/DINING ROOM Double glazed window, radiator.

**BEDROOM** Fitted wardrobes, double glazed window, radiator.

**BATHROOM** White suite comprising panelled bath with mixer tap and shower attachment, glazed shower screen, pedestal wash hand basin, low level w.c, part tiled walls, radiator.