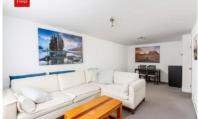

LIVING/DINING ROOM Double glazed window, radiator.

**BEDROOM** Fitted wardrobes, double glazed window, radiator.

**BATHROOM** White suite comprising panelled bath with mixer tap and shower attachment, glazed shower screen, pedestal wash hand basin, low level w.c, part tiled walls, radiator.