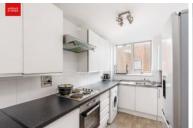

**ENTRANCE HALL** Two fitted cupboards, radiator.

**KITCHEN** Incorporating stainless steel sink unit with drainer, adjacent laminate worksurface with cupboards and drawers under, matching eye level wall cupboards, four ring electric hob with extractor over, electric oven, appliance space, tiled splashback, double glazed window, 'Glow Worm' boiler, radiator.