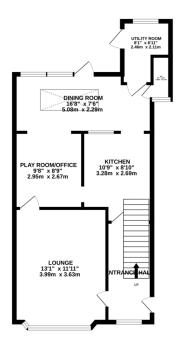

## FOR SALE

3 Bed Semi-Detached House in Saffron Lane, Leicester LE2 6TF Offers Over £250,000

Well presented and well proportioned semi detached family home on the Wigston/Leiœster borders. The accommodation comprises entrance hall, lounge, kitchen, office/play room, dining room, utility, downstairs w.c, three bedrooms, bathroom, off road parking and rear garden. The property is ideally situated close to a selection of amenities, schools and is within easy reach of Leiœster City Centre, Fosse Park & the motorway connections.

## Phillips George

GROUND FLOOR

1ST FLOOR

- Semi Detached
- Extended
- Convenient Location
- Three Bedrooms
- Downstairs W.C.
- Off Road Parking
- Three Reception Rooms
- Well Presented Throughout

Agents Note: Whilst every care has been taken to prepare these sales particulars, they are for guidance purposes only. All measurements are approximate are for general guidance purposes only and whilst every care has been taken to ensure their accuracy, they should not be relied upon and potential buyers are advised to recheck the measurements.