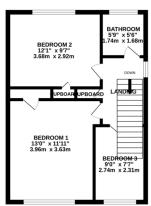

## FOR SALE

3 Bed Semi-Detached House in Saffron Lane, Leicester LE2 6TF Offers Over £250,000

Well presented and well proportioned semi detached family home on the Wigston/Leiœster borders. The accommodation comprises entrance hall, lounge, kitchen, office/play room, dining room, utility, downstairs w.c, three bedrooms, bathroom, off road parking and rear garden. The property is ideally situated close to a selection of amenities, schools and is within easy reach of Leiœster City Centre, Fosse Park & the motorway connections.

## Phillips George

GROUND FLOOR

1ST FLOOR

- Semi Detached
- Extended
- Convenient Location
- Three Bedrooms
- Downstairs W.C.
- Off Road Parking
- Three Reception Rooms
- Well Presented Throughout

Agents Note: Whilst every care has been taken to prepare these sales particulars, they are for guidance purposes only. All measurements are approximate are for general guidance purposes only and whilst every care has been taken to ensure their accuracy, they should not be relied upon and potential buyers are advised to recheck the measurements.