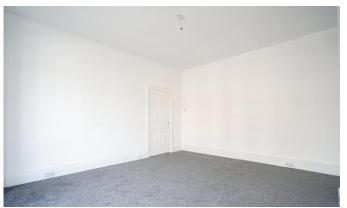

#### BEDROOM 1

14' 0" x 15' 5" (4.27m x 4.72m) Double glazed window to front and radiator.