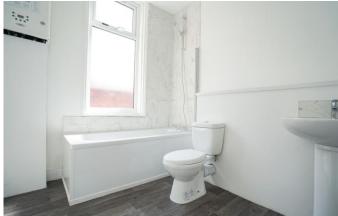

#### **BATHROOM**

Part tiled walls, white three piece suite comprising of panelled bath with shower over, pedestal wash hand basin, low level WC, radiator, built in storage cupboard, combination boiler and double glazed window to rear.