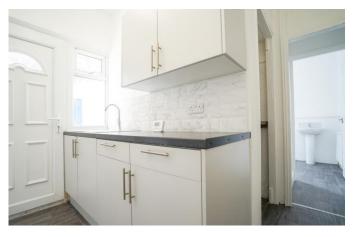

#### **KITCHEN**

9' 7" x 5' 4" (2.93m x 1.64m) Part tiled walls, fitted wall and base units, work surfaces, single bowl sink and drainer unit, electric cooker point, space for washing machine, radiator, double glazed window to rear and double glazed door to rear.