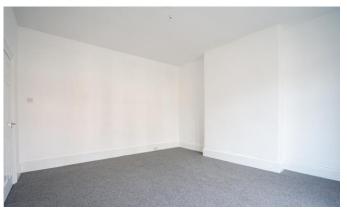

#### BEDROOM 2

7' 6" x 10' 9" (2.29 m x 3.29 m) Double glazed window to rear and radiator.