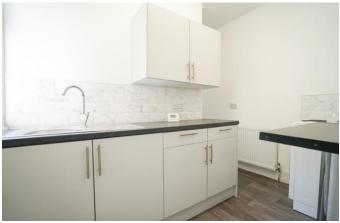

#### **KITCHEN**

9' 7" x 5' 4" (2.93m x 1.64m) Part tiled walls, fitted wall and base units, work surfaces, single bowl sink and drainer unit, electric cooker point, space for washing machine, radiator, double glazed window to rear and double glazed door to rear.