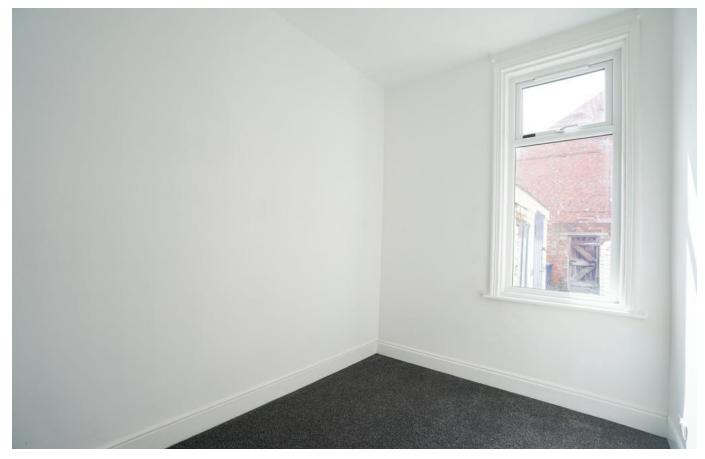

#### BEDROOM 1

14' 0" x 15' 5" (4.27m x 4.72m) Double glazed window to front and radiator.

#### BEDROOM 2

7' 6" x 10' 9" (2.29 m x 3.29 m) Double glazed window to rear and radiator.