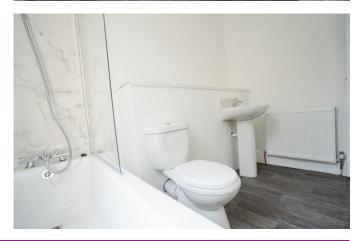

#### **BATHROOM**

Part tiled walls, white three piece suite comprising of panelled bath with shower over, pedestal wash hand basin, low level WC, radiator, built in storage cupboard, combination boiler and double glazed window to rear.