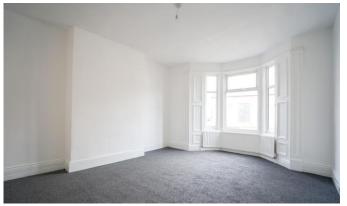

### LOUNGE

13' 3" x 14' 0" (4.06m x 4.28m) Double glazed window to rear and radiator.