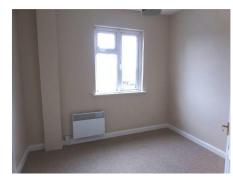

#### **Bedroom 1** 11'4" by 10'3" (3m 45cm x 3m 12cm)

Double glazed window to the rear aspect, power points, telephone point, new carpets, electric heater.

## **Bedroom 2** 9'4" by 8'3" (2m 84cm x 2m 51cm)

Double glazed window to the side aspect, wall mounted electric heater, power points, new carpets