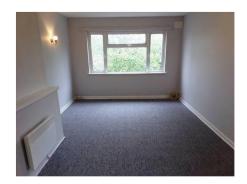

#### **Bedroom 1** 11'4" by 10'3" (3m 45cm x 3m 12cm)

Double glazed window to the rear aspect, power points, telephone point, new carpets, electric heater.

## **Bedroom 2** 9'4" by 8'3" (2m 84cm x 2m 51cm)

Double glazed window to the side aspect, wall mounted electric heater, power points, new carpets