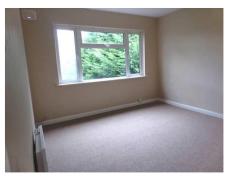

#### **Lounge** 14'5" by 11'8" (4m 39cm x 3m 56cm)

Double glazed window to the rear aspect, electric heater, power points, tv point, new carpets, open to kitchen.

#### **Bedroom 1** 11'4" by 10'3" (3m 45cm x 3m 12cm)

Double glazed window to the rear aspect, power points, telephone point, new carpets, electric heater.