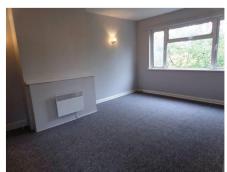

#### **Lounge** 14'5" by 11'8" (4m 39cm x 3m 56cm)

Double glazed window to the rear aspect, electric heater, power points, tv point, new carpets, open to kitchen.