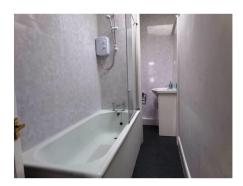

#### **Bathroom**

New 3 piece White suite comprising of a low level flush toilet, hand wash basin in vanity unit with mixer taps, panel enclosed bath with mixer taps, and over electric shower wall mounted, new flooring, splash backs, extractor fan.