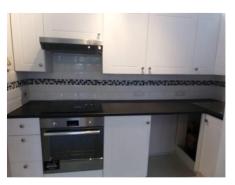

#### **Kitchen** 11'2" by 4'0" (3m 40cm x 1m 22cm)

Eye level and base level units, roll top work surfaces, built in new stainless steel 4 ring electric hob,under oven and over extractor fan, tiled splash backs, new flooring, power points, new washing machine and fridge freezer,extractor fan, stainless steel sink and single drainer with mixer taps, spot lights.