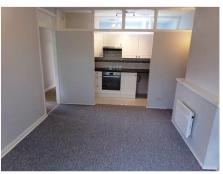

#### **Lounge** 14'5" by 11'8" (4m 39cm x 3m 56cm)

Double glazed window to the rear aspect, electric heater, power points, tv point, new carpets, open to kitchen.

#### **Kitchen** 11'2" by 4'0" (3m 40cm x 1m 22cm)

Eye level and base level units, roll top work surfaces, built in new stainless steel 4 ring electric hob,under oven and over extractor fan, tiled splash backs, new flooring, power points, new washing machine and fridge freezer,extractor fan, stainless steel sink and single drainer with mixer taps, spot lights.