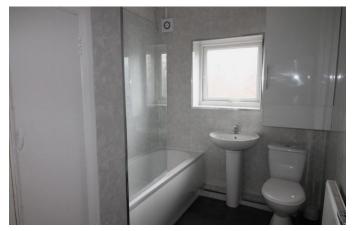

#### **BATHROOM**

White three piece suite comprising of panelled bath with shower over, pedestal wash hand basin, low level WC, combination boiler, extractor fan, radiator and double glazed window to rear.