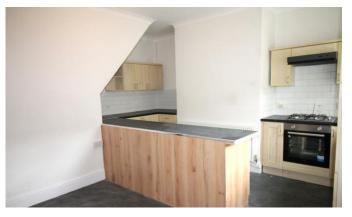

#### **DINING KITCHEN**

15' 2" x 15' 6" (4.64m x 4.73m) Fitted with a range of wall and base units with co-ordinating work surfaces over, single bowl sink with drainer unit, built in electric oven and gas hob with extractor hood over, tiled walls, radiator and double glazed window to rear.