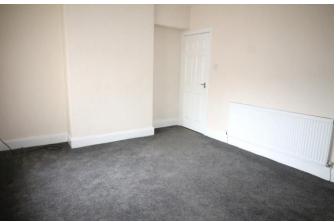

#### **MASTER BEDROOM**

15' 3" x 11' 7" (4.66m x 3.54m) Double glazed window to front, television point, storage cupboard and radiator.

#### BEDROOM 2

12' 2" x 8' 1" (3.73m x 2.48m) Double glazed window to rear, television point and radiator.