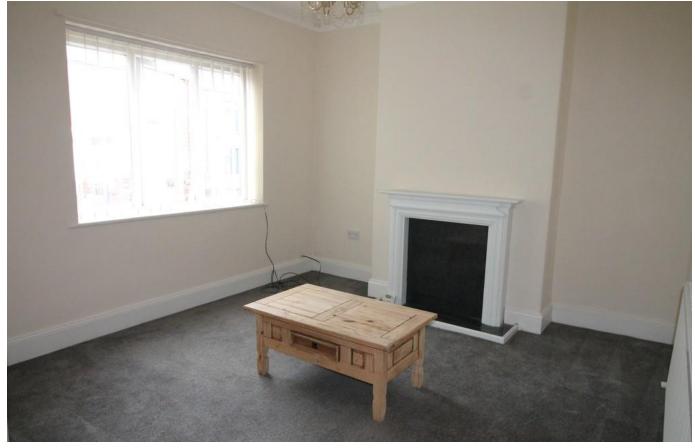

#### **LOUNGE**

15' 3" x 11' 5" (4.65m x 3.50m) Tiled inset and hearth, wood effect fireplace, telephone and television point, coving to ceiling and radiator.