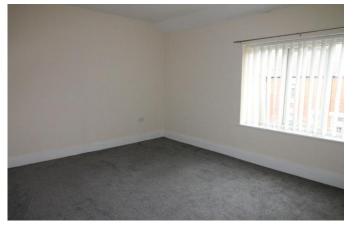

#### **MASTER BEDROOM**

15' 3" x 11' 7" (4.66m x 3.54m) Double glazed window to front, television point, storage cupboard and radiator.

#### BEDROOM 2

12' 2" x 8' 1" (3.73m x 2.48m) Double glazed window to rear, television point and radiator.