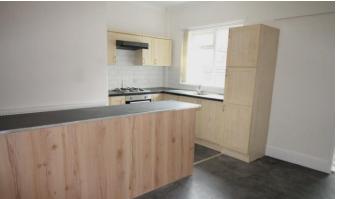

#### **DINING KITCHEN**

15' 2" x 15' 6" (4.64m x 4.73m) Fitted with a range of wall and base units with co-ordinating work surfaces over, single bowl sink with drainer unit, built in electric oven and gas hob with extractor hood over, tiled walls, radiator and double glazed window to rear.