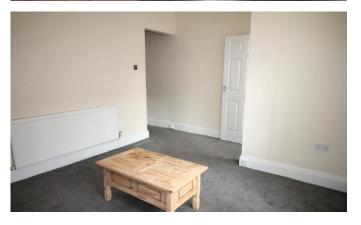

#### **LOUNGE**

15' 3" x 11' 5" (4.65m x 3.50m) Tiled inset and hearth, wood effect fireplace, telephone and television point, coving to ceiling and radiator.