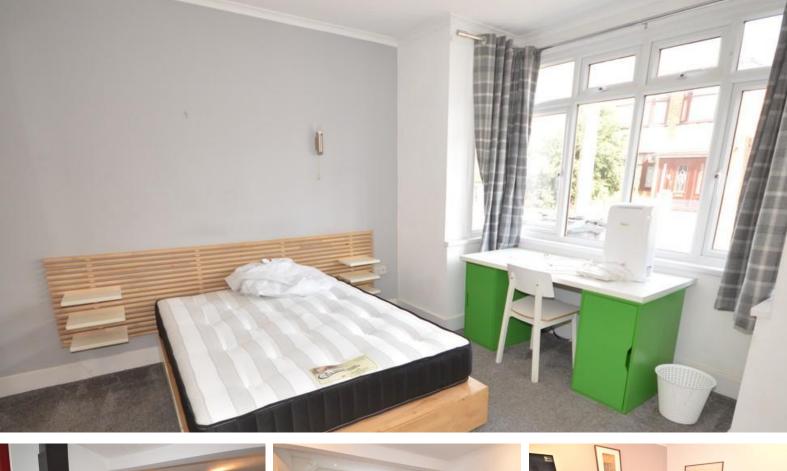

## **Features:**

6 BEDROOMS

FULLY FURNISHED

2 X SHOWER ROOMS & SEPARATE WC

MODERN OPEN PLAN KIT CHEN/LOUNGE

REAR GARDEN WITH BIKE STORAGE

OFF ROAD PARKING FOR 2 CARS

## **Description:**

A light & airy 6 DOUBLE BEDROOM STUDENT HOUSE, offered FULLY FURNISHED. The property benefits from an \*\*\*OPENPLAN KITCHEN/LOUNGE,\*\*\* gas central heated, 2 x MODERN SHOW ER ROOMS, separate laundry room & UPVC DOUBLE GLAZING. Kitchen has gas cooker, 2 x FRIDGE/FREEZERS, (washing machine & tumble dryer in outbuilding). SEPARATE WC. IKEA furniture. Large rear garden & DRIVEWA Y FOR OFF ROAD PARKING FOR 2 CARS. Close to local amenities & bus stops. 0.8 MILES TO UNIVERSITY. \*\*\*Fully Managed\*\*\* 50 WEEK TENANCY. Council Tax Band C.