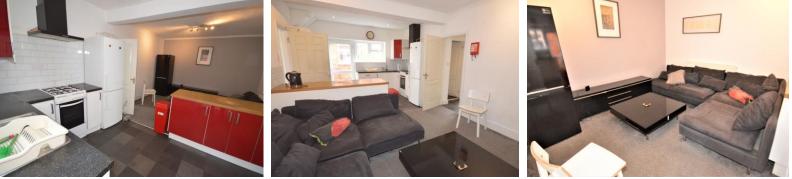

## **Features:**

6 BEDROOMS

FULLY FURNISHED

2 X SHOWER ROOMS & SEPARATE WC

MODERN OPEN PLAN KIT CHEN/LOUNGE

REAR GARDEN WITH BIKE STORAGE

OFF ROAD PARKING FOR 2 CARS

## **Description:**

A light & airy 6 DOUBLE BEDROOM STUDENT HOUSE, offered FULLY FURNISHED. The property benefits from an \*\*\*OPENPLAN KITCHEN/LOUNGE,\*\*\* gas central heated, 2 x MODERN SHOW ER ROOMS, separate laundry room & UPVC DOUBLE GLAZING. Kitchen has gas cooker, 2 x FRIDGE/FREEZERS, (washing machine & tumble dryer in outbuilding). SEPARATE WC. IKEA furniture. Large rear garden & DRIVEWA Y FOR OFF ROAD PARKING FOR 2 CARS. Close to local amenities & bus stops. 0.8 MILES TO UNIVERSITY. \*\*\*Fully Managed\*\*\* 50 WEEK TENANCY. Council Tax Band C.