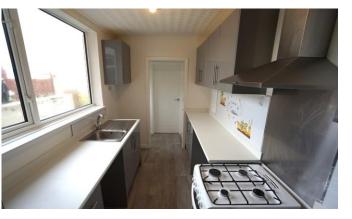

#### **KITCHEN**

Fitted wall and base units, work surfaces, single bowl sink and drainer unit, electric/gas cooker point, radiator and double glazed window to rear.