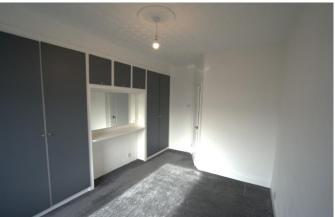

#### **MASTER BEDROOM**

Double glazed window to front, fitted wardrobes, storage cupboard housing staircase to loft space and radiator.