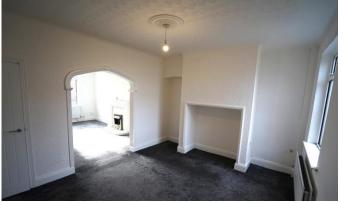

#### **DINING ROOM**

Double glazed window to rear, built in storage cupboard and two radiators.