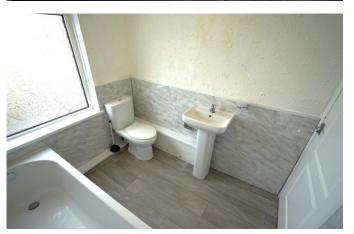

#### **BATHROOM**

White three piece suite comprising of a panelled bath with shower over, pedestal wash hand basin, low level WC and radiator.