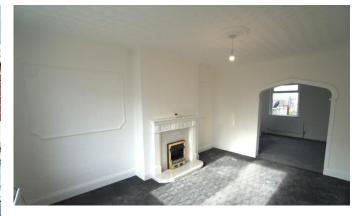

#### LOUNGE

Double glazed window to front, coving to ceiling, ceiling rose, wood effect fireplace, marble inset and hearth and radiator.