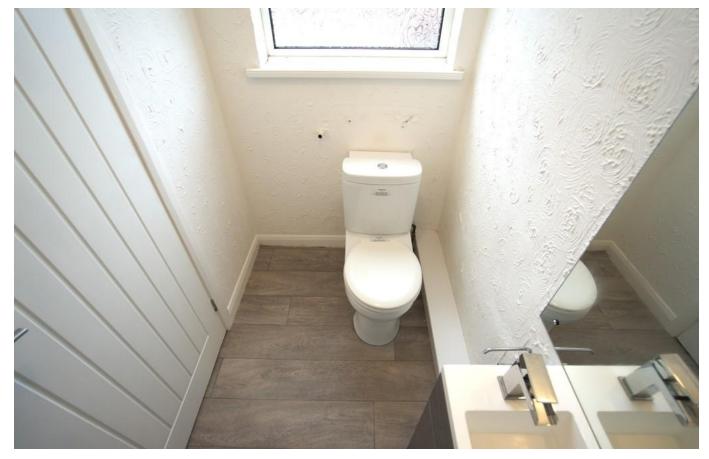

#### CLOAKROOM/WC

Low level WC, vanity wash basin unit, radiator and double glazed window to side.