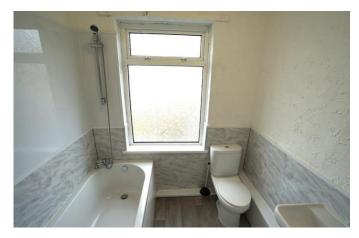

#### **BATHROOM**

White three piece suite comprising of a panelled bath with shower over, pedestal wash hand basin, low level WC and radiator.