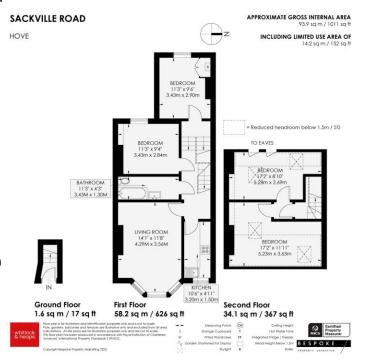

## Flat 3, 50 Sackville Road Hove BN3 3HA

Asking Price Of £350,000

- FOUR BEDROOMS
- MODERN BATHROOM
- KITCHEN
- LIVING ROOM

- NO ONWARD CHAIN
- CENTRAL LOCATION
- NEUTRALLY DECORATED
- NEW LEASE

Whitlock and Heaps are pleased to bring to market this recently updated maisonette offering spacious four bedroom accommodation with a modern kitchen and bathroom. The property also features a separate living room and is being sold with a new lease and no onward chain.

Situated in this convenient location within a few minutes walk of Hove mainline station and seafront. An array of eateries and cafes are within a short walk.

**FIRST FLOOR LANDING** Radiator, plumbing for washing machine, space for fridge/freezer.

**KITCHEN** Incorporating stainless steel sink unit with drainer and mixer tap, adjacent laminate worksurface with cupboards and drawers under, matching eye level wall cupboards, inset four ring gas hob with stainless steel extractor over, electric oven, tiled splashback, sash window.

**LIVING ROOM** Feature fireplace, sash bay window, radiator.

## BEDROOM 1

Sash window, radiator.

**BEDROOM 3** Sash window, radiator, fitted cupboard housing gas fired boiler.

**BATHROOM** White suite comprising panelled bath with mixer tap and shower attachment, glazed shower screen, wash hand basin with cupboard under, low level w.c, heated ladder style towel rail.

## **TOP FLOOR**

**BEDROOM 2** Two velux windows, radiator, eaves storage.

**BEDROOM 3** Two velux windows, radiator, eaves storage.

OUTGOINGS
NEW 125 year lease.
MAINTENANCE £900 per annum

Portslade Branch
48 Boundary Road, Portslade BN3 4EF
portslade@whitlockandheaps.co.uk
01273 422706