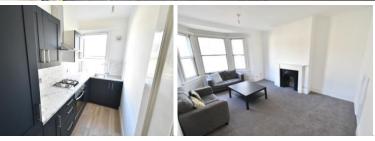

**KITCHEN** Incorporating stainless steel sink unit with drainer and mixer tap, adjacent laminate worksurface with cupboards and drawers under, matching eye level wall cupboards, inset four ring gas hob with stainless steel extractor over, electric oven, tiled splashback, sash window.

**LIVING ROOM** Feature fireplace, sash bay window, radiator.