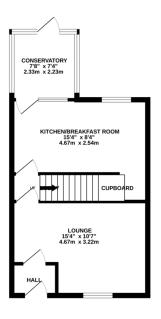

## Phillips George

GROUND FLOOR 392 sq.ft. (36.4 sq.m.) approx

1ST FLOOR 336 sq.ft. (31.2 sq.m.) approx.

- No Chain
- Two Bedrooms
- Town House
- Communal Parking Area
- Quite Cul-De-Sac
- Wet Room
- Pleasant Rear Garden
- Conservatory

TOTAL FLOOR AREA : 729 sq.ft. (67.7 sq.m.) approx

empt has been made to ensure the accuracy of the floopfain contained here, measurements way, nooms and any other items are approximate and no responsibility is taken for any enciis-statement. This plan is for illustrative purposes only and should be used as such by any chaser. The services, systems and appliances shown have not been tested and no guarantee as to their operability or efficiency can be given. Made with heretopic (2025)