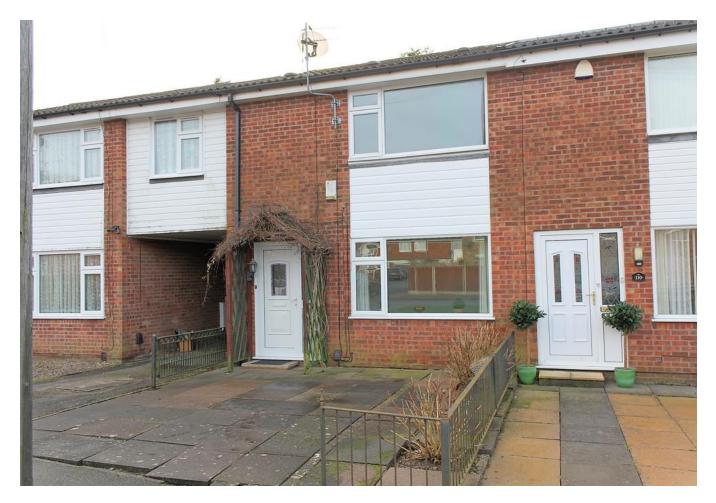

## FOR SALE

2 Bed Town House in Bradshaw Avenue, Glen Parva, LE2 9PZ £180,000

\*\*\* No Chain \*\*\* Ideal starter home occupying a quiet cul-de-sac position in Glen Parva. The property has great access to a selection of amenities and transport links. The accommodation comprises hall, lounge, inner lobby, breakfast kitchen, conservatory, two double bedrooms, wet room, front and rear gardens and communal parking area to the front of the property.

## Phillips George

GROUND FLOOR 392 sq.ft. (36.4 sq.m.) approx

1ST FLOOR 336 sq.ft. (31.2 sq.m.) approx.

- No Chain
- Two Bedrooms
- Town House
- Communal Parking Area
- Quite Cul-De-Sac
- Wet Room
- Pleasant Rear Garden
- Conservatory