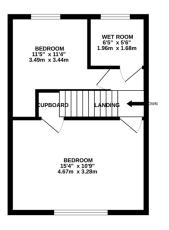

## Phillips George

GROUND FLOOR 392 sq.ft. (36.4 sq.m.) approx

1ST FLOOR 336 sq.ft. (31.2 sq.m.) approx.

- No Chain
- Two Bedrooms
- Town House
- Communal Parking Area
- Quite Cul-De-Sac
- Wet Room
- Pleasant Rear Garden
- Conservatory

TOTAL FLOOR AREA : 729 sq.ft. (67.7 sq.m.) approx

empt has been made to ensure the accuracy of the floopfain contained here, measurements way, nooms and any other items are approximate and no responsibility is taken for any enciis-statement. This plan is for illustrative purposes only and should be used as such by any chaser. The services, systems and appliances shown have not been tested and no guarantee as to their operability or efficiency can be given. Made with heretopic (2025)