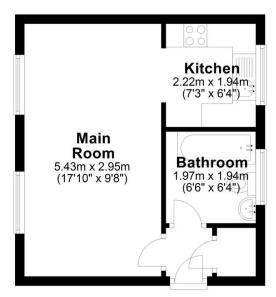

0,000 Studio Flat** 









Delightful studio flat with 2 parking spaces.

This lovely property has a good sized living room/bedroom as well as a separate kitchen. There is also a modern bathroom and storage cupboard.

The property also benefits from 2 parking spaces.

Due to its brilliant location; the flat is in close proximity to excellent schools, has easy access to the major road links of the M1 & M25 and is only a short distance to all local amenities

Lease Expires - 31/8/2180 Service Charge - (for 2024) £1,648.34 which includes water rates Ground Rent - Peppercorn (£0pa)

- Delightful studio flat with 2 parking spaces
- Good sized living room/bedroom
- Separate kitchen
- Modern bathroom
- 2 parking spaces
- •
- •
- •

## **First Floor**

Approx. 27.1 sq. metres (291.5 sq. feet)



## **☎** VIEWING BY APPOINTMENT THROUGH CLAYTONS 01923 677755

## **FREE VALUATIONS & MARKETING ADVICE**

Can we assist you in the sale of your property? If your home is situated within the catchment area of one of our sales offices we would be pleased to offer you a free valuation and market appraisal, a service which we provide without obligation. Competitive fees are always available for both sole and multiple agency. Please contact David Clayton on 01923 677755.

NB 1) We have not tested any appliances and/or services mentioned in these property particluars and do not intend to imply they are in full working order. Photographs are for illustrative purposes only and may show items that are not included in the sale of this property. 2) Due to Money Laundering Regulations 2003 we will a