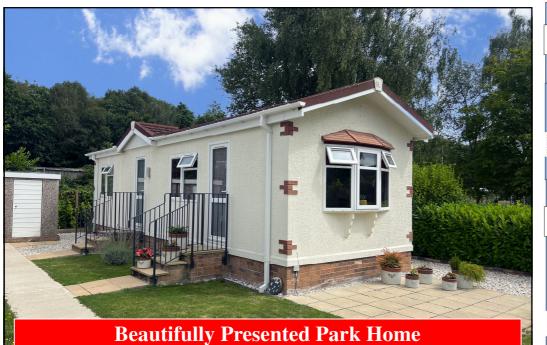

#### 2-Bedroom Park Home - approx 36' x 12'

Accommodation & approximate room dimensions:

- **Stately Albion Park Home 2014**
- Hall: Cloaks cupboard
- Kitchen/Diner: approx 11'7" x 7'5". Fitted kitchen with range of floor and wall cupboards. Built-in oven, hob & cooker hood. Space and plumbing for washing machine & dishwasher or fridge. Free standing Larder Unit. Cupboard housing combination gas boiler (untested). Opening to:
- Lounge: approx 11'7" x 9'3". Feature fireplace. Door to garden. Bay window.
- Bedroom 1: approx 9'8" x 7'8" Plus built-in wardrobes.
- Bedroom 2: approx 7'9" x 4'5". Built-in wardrobe.
- Bathroom: Modern suite comprising panelled bath with thermostatic shower over. Wash basin & WC.
- Gas Central Heating (system untested)
- **PVCu Double-Glazing**
- Delightful Landscaped Garden with Concrete Shed
- Parking for 1 Car
- Age Restriction 50+ No Pets Allowed
- Popular well maintained Residential Park near to shops & services.