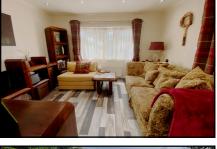

#### 2-Bedroom Park Home - approx 36' x 12'

Accommodation & approximate room dimensions:

- **Stately Albion Park Home 2014**
- Hall: Cloaks cupboard
- Kitchen/Diner: approx 11'7" x 7'5". Fitted kitchen with range of floor and wall cupboards. Built-in oven, hob & cooker hood. Space and plumbing for washing machine & dishwasher or fridge. Free standing Larder Unit. Cupboard housing combination gas boiler (untested). Opening to:
- Lounge: approx 11'7" x 9'3". Feature fireplace. Door to garden. Bay window.
- Bedroom 1: approx 9'8" x 7'8" Plus built-in wardrobes.
- Bedroom 2: approx 7'9" x 4'5". Built-in wardrobe.
- Bathroom: Modern suite comprising panelled bath with thermostatic shower over. Wash basin & WC.
- Gas Central Heating (system untested)
- **PVCu Double-Glazing**
- Delightful Landscaped Garden with Concrete Shed
- Parking for 1 Car
- Age Restriction 50+ No Pets Allowed
- Popular well maintained Residential Park near to shops & services.