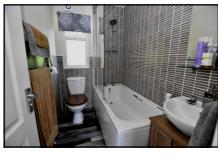

#### 2-Bedroom Park Home - approx 36' x 12'

Accommodation & approximate room dimensions:

- **Stately Albion Park Home 2014**
- Hall: Cloaks cupboard
- Kitchen/Diner: approx 11'7" x 7'5". Fitted kitchen with range of floor and wall cupboards. Built-in oven, hob & cooker hood. Space and plumbing for washing machine & dishwasher or fridge. Free standing Larder Unit. Cupboard housing combination gas boiler (untested). Opening to:
- Lounge: approx 11'7" x 9'3". Feature fireplace. Door to garden. Bay window.
- Bedroom 1: approx 9'8" x 7'8" Plus built-in wardrobes.
- Bedroom 2: approx 7'9" x 4'5". Built-in wardrobe.
- Bathroom: Modern suite comprising panelled bath with thermostatic shower over. Wash basin & WC.
- Gas Central Heating (system untested)
- **PVCu Double-Glazing**
- Delightful Landscaped Garden with Concrete Shed
- Parking for 1 Car
- Age Restriction 50+ No Pets Allowed
- Popular well maintained Residential Park near to shops & services.