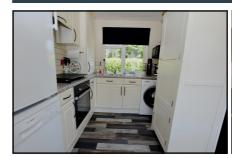

#### 2-Bedroom Park Home - approx 36' x 12'

Accommodation & approximate room dimensions:

- **Stately Albion Park Home 2014**
- Hall: Cloaks cupboard
- Kitchen/Diner: approx 11'7" x 7'5". Fitted kitchen with range of floor and wall cupboards. Built-in oven, hob & cooker hood. Space and plumbing for washing machine & dishwasher or fridge. Free standing Larder Unit. Cupboard housing combination gas boiler (untested). Opening to:
- Lounge: approx 11'7" x 9'3". Feature fireplace. Door to garden. Bay window.
- Bedroom 1: approx 9'8" x 7'8" Plus built-in wardrobes.
- Bedroom 2: approx 7'9" x 4'5". Built-in wardrobe.
- Bathroom: Modern suite comprising panelled bath with thermostatic shower over. Wash basin & WC.
- Gas Central Heating (system untested)
- **PVCu Double-Glazing**
- Delightful Landscaped Garden with Concrete Shed
- Parking for 1 Car
- Age Restriction 50+ No Pets Allowed
- Popular well maintained Residential Park near to shops & services.