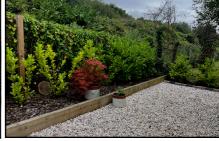

#### 2-Bedroom Park Home - approx 36' x 12'

Accommodation & approximate room dimensions:

- **Stately Albion Park Home 2014**
- Hall: Cloaks cupboard
- Kitchen/Diner: approx 11'7" x 7'5". Fitted kitchen with range of floor and wall cupboards. Built-in oven, hob & cooker hood. Space and plumbing for washing machine & dishwasher or fridge. Free standing Larder Unit. Cupboard housing combination gas boiler (untested). Opening to:
- Lounge: approx 11'7" x 9'3". Feature fireplace. Door to garden. Bay window.
- Bedroom 1: approx 9'8" x 7'8" Plus built-in wardrobes.
- Bedroom 2: approx 7'9" x 4'5". Built-in wardrobe.
- Bathroom: Modern suite comprising panelled bath with thermostatic shower over. Wash basin & WC.
- Gas Central Heating (system untested)
- **PVCu Double-Glazing**
- Delightful Landscaped Garden with Concrete Shed
- Parking for 1 Car
- Age Restriction 50+ No Pets Allowed
- Popular well maintained Residential Park near to shops & services.