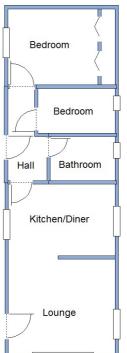

### 92a Gladelands Park, Ringwood Road, Ferndown, Dorset. BH22 9BW

This drawing has been prepared for diagrammatic purpose only. Not to scale.

#### 2-Bedroom Park Home - approx 36' x 12'

Accommodation & approximate room dimensions:

- **Stately Albion Park Home 2014**
- Hall: Cloaks cupboard
- Kitchen/Diner: approx 11'7" x 7'5". Fitted kitchen with range of floor and wall cupboards. Built-in oven, hob & cooker hood. Space and plumbing for washing machine & dishwasher or fridge. Free standing Larder Unit. Cupboard housing combination gas boiler (untested). Opening to:
- Lounge: approx 11'7" x 9'3". Feature fireplace. Door to garden. Bay window.
- Bedroom 1: approx 9'8" x 7'8" Plus built-in wardrobes.
- Bedroom 2: approx 7'9" x 4'5". Built-in wardrobe.
- Bathroom: Modern suite comprising panelled bath with thermostatic shower over. Wash basin & WC.
- Gas Central Heating (system untested)
- **PVCu Double-Glazing**
- Delightful Landscaped Garden with Concrete Shed
- Parking for 1 Car
- Age Restriction 50+ No Pets Allowed
- Popular well maintained Residential Park near to shops & services.