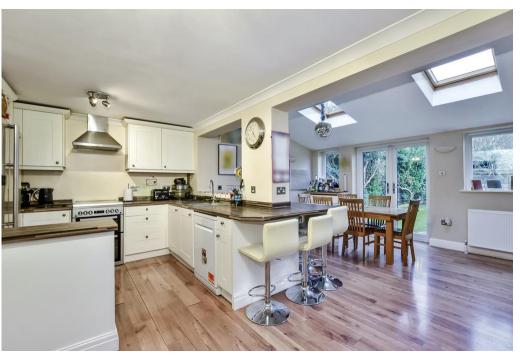

The property itself benefits from good room sizes throughout, including on the ground floor, a large kitchen and dining room leading into a generously sized living room. There is also a study, which could be used as bedroom five and guests WC on the ground floor. On the first floor you will find four bedrooms with bedroom one benefitting from an en-suite shower room and a further family bathroom. The property includes a garage in an adjacent block.