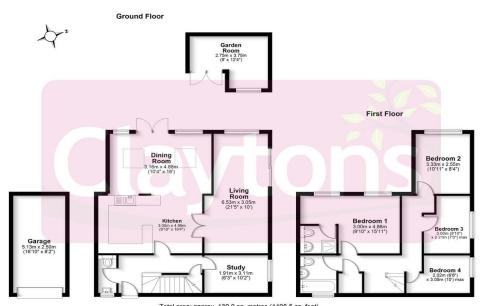

The property itself benefits from good room sizes throughout, including on the ground floor, a large kitchen and dining room leading into a generously sized living room. There is also a study, which could be used as bedroom five and guests WC on the ground floor. On the first floor you will find four bedrooms with bedroom one benefitting from an en-suite shower room and a further family bathroom. The property includes a garage in an adjacent block.

FOR ILLUSTRATIVE PURPOSES ONLY. NOT TO SCALE - The position and size of doors, windows, appliances and other features are approximate only. Total area include granges and outsuidings - 1 My Home Property Marketing - Unauthorised reproduction prohibited.