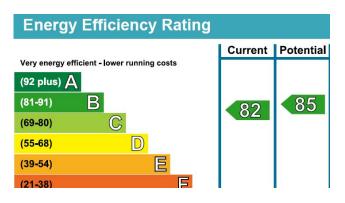

## POST BOX APARTMENTS

BIRMINGHAM, B1 1LP

£1150.00 PCM

POSTBOX APARTMENTS | Two Bedrooms | Two Bathrooms | Furnished | Secure & Allocated Parking |

## Davidson

/

## Floor Plan

Approx. 63.8 sq. metres (686.3 sq. feet)



Total area: approx. 63.8 sq. metres (686.3 sq. feet)

This floor plan is not to scale and is for illustration/marketing purposes only. Plan produced using PlanUp.



## Davidson

OFFICE
14 Frederick Road
Birmingham
West Midlands
B15 1JD

0121 455 7727

info@davidsonestates.co.uk www.davidsonestates.co.uk Agents Note: Whilst every care has been taken to prepare these particulars, they are for guidance purposes only. All measurements are approximate and are for general guidance purposes only and whilst every care has been taken to ensure their accuracy, they should not be relied upon and potential buyers/tenants are advised to recheck the measurements