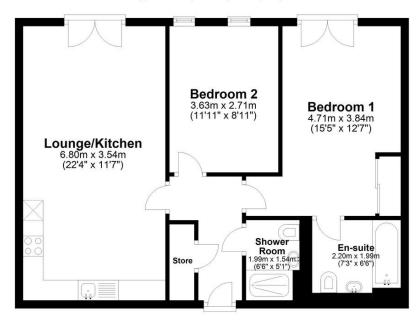

## Floor Plan

Approx. 63.8 sq. metres (686.3 sq. feet)

Total area: approx. 63.8 sq. metres (686.3 sq. feet)

This floor plan is not to scale and is for illustration/marketing purposes only. Plan produced using PlanUp.