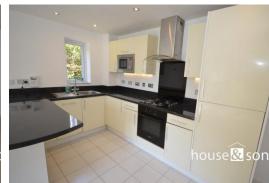

## **Description:**

BOURNEMOUTH: A modern & spacious 2 DOUBLE BEDROOM GROUND FLOOR FLAT, offered PART-FURNISHED. The property benefits from being NEWLY DECORATED WITH NEW CARPETS (2025), open plan kitchen/lounge, with direct access onto communal gardens, EN-SUITE SHOWER ROOM, gas central heating, UPVC double glazing & COMMUNAL BIKE STORE. Kitchen has built-in appliances, to include GAS HOB, electric oven, fridge/freezer, DISHWASHER & washing machine. Master bedroom has BUILT-IN WARDROBES & en-suite shower room, with shower cubicle, wash hand basin & WC. Further bathroom with bath, overhead mixer shower, wash hand basin & WC. OFF ROAD PARKING FOR 1 CAR. The property is minutes walk to main line train station, Bournemouth and award winning beaches. IDEAL FOR PROFESSIONAL SHARERS OR A COUPLE.