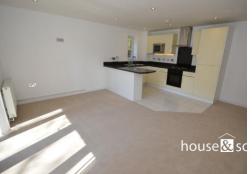

## **Description:**

BOURNEMOUTH: A modern & spacious 2 DOUBLE BEDROOM GROUND FLOOR FLAT, offered PART-FURNISHED. The property benefits from being NEWLY DECORATED WITH NEW CARPETS (2025), open plan kitchen/lounge, with direct access onto communal gardens, EN-SUITE SHOWER ROOM, gas central heating, UPVC double glazing & COMMUNAL BIKE STORE. Kitchen has built-in appliances, to include GAS HOB, electric oven, fridge/freezer, DISHWASHER & washing machine. Master bedroom has BUILT-IN WARDROBES & en-suite shower room, with shower cubicle, wash hand basin & WC. Further bathroom with bath, overhead mixer shower, wash hand basin & WC. OFF ROAD PARKING FOR 1 CAR. The property is minutes walk to main line train station, Bournemouth and award winning beaches. IDEAL FOR PROFESSIONAL SHARERS OR A COUPLE.