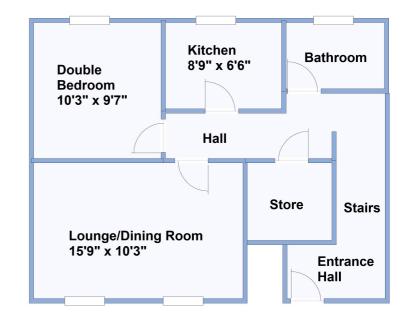

## **6 Viscount Close, Bear Cross, Bournemouth. BH11 9UL**

**Spacious 1-Bedroom First Floor Flat presented in immaculate condition** 

- Entrance Hall
- Superb New Kitchen
- Lounge/Dining Room
- Double Bedroom
- New Bathroom
- Useful Store Room
- Gas Central Heating
- Double-Glazing
- Communal Gardens
- Council Tax Band 'B'
- EPC: 'C'

This floor plan has been prepared for diagrammatic purposes only. Not to scale.