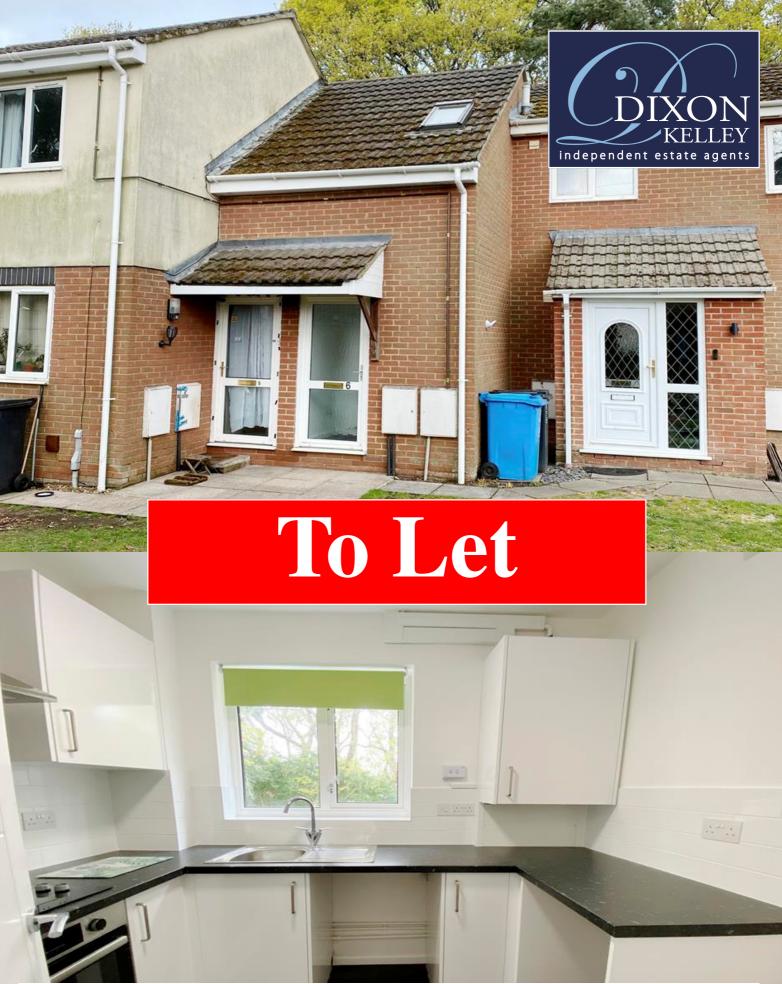

BEAR CROSS Spacious 1-Bed First Floor Flat £950 pcm

## **6 Viscount Close, Bear Cross, Bournemouth. BH11 9UL**

**Spacious 1-Bedroom First Floor Flat presented in immaculate condition** 

- Entrance Hall
- Superb New Kitchen
- Lounge/Dining Room
- Double Bedroom
- New Bathroom
- Useful Store Room
- Gas Central Heating
- Double-Glazing
- Communal Gardens
- Council Tax Band 'B'
- EPC: 'C'