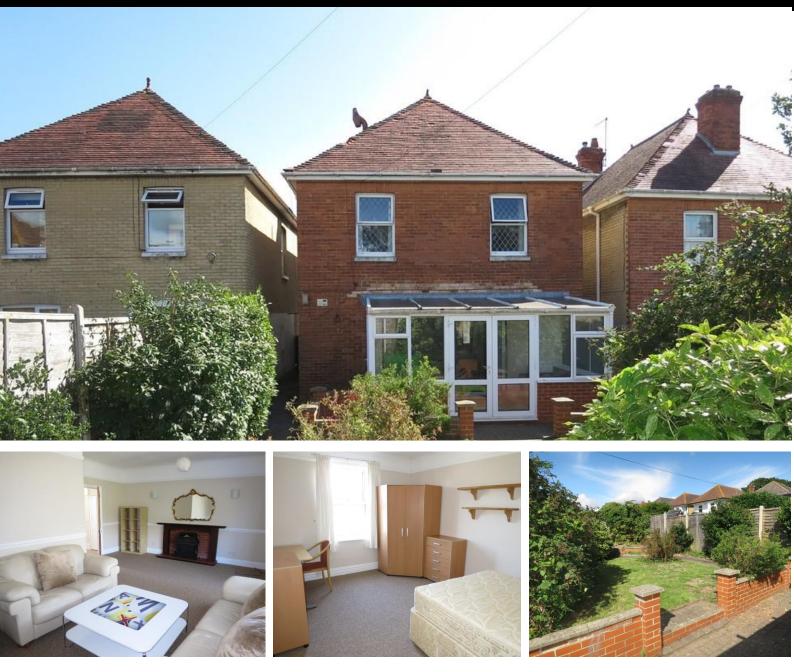

## Somerley Road, Winton, Bournemouth, Dorset, BH9 1ES

5 Bedrooms

## **Description:**

WINTON: A detached FIVE DOUBLE BEDROOM student house, offered FULLY FURNISHED. The property benefits from GAS CENTRAL HEATING, double glazing, LARGE LOUNGE/DINER & conservatory. Kitchen has built-in washing machine, TUMBLE DRYER, fridge, freezer, microwave, DISHWASHER & gas hob with an electric oven. Bathroom with corner bath, OVERHEAD ELECTRIC SHOWER, wash hand basin & WC. PRIVATE REAR GARDEN (maintained by the Landlord) & OFF ROAD PARKING. Fully Managed 11 MONTH TENANCY. Council Tax Band D.