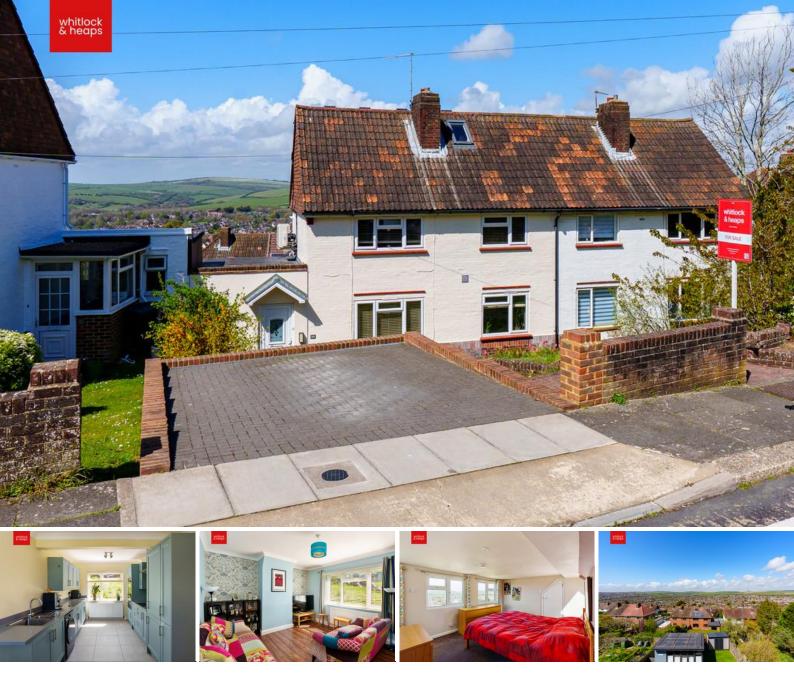

# 25 Hartfield Avenue Brighton BN1 8AD

## Asking Price Of £475,000

- THREE DOUBLE BEDROOMS
- STUNNING VIEWS
- MODERN BATHROOM
- KITCHEN/BREAKFAST ROOM

- LIVING ROOM
- SITTING ROOM
- WEST FACING GARDEN
- HOME OFFICE/GARDEN ROOM

01273 778577 whitlockandheaps.co.uk Whitlock and Heaps bring to market this extended three **OUTSIDE** double bedroom semi detached family home having been updated by the present owners and presented in excellent order with a modern bathroom. To the ground floor are two separate reception rooms and a contemporary kitchen/breakfast room leading onto the West facing rear garden with stunning views and a versatile fully insulated garden room with air conditioning and French doors onto the garden. To the front there is off street parking and the house is being sold with no onward chain.