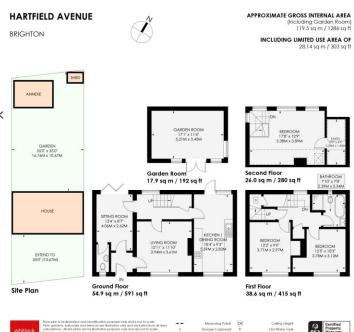

### **ENTRANCE HALL**

**CLOAKROOM** Comprising low level w.c, sink with cupboard under, tiled floor, part tiled walls, UPVC double glazed window.

KITCHEN/BREAKFAST ROOM Incorporating 1 1/2 bowl sink unit with drainer and mixer tap, adjacent worksurface with cupboards and drawers under, matching eye level wall cupboards, inset induction hob with extractor over, eye level double oven, integrated fridge/freezer, plumbing for washing machine, tiled floor, radiator, UPVC double glazed windows and door to garden.

INNER HALL Stairs to first floor, understairs storage, UPVC double glazed window.

LIVING ROOM UPVC double glazed window, 'Mitsubishi' air conditioning unit, radiator.

SITTING ROOM Bi-fold door to garden.

#### FIRST FLOOR

LANDING Cupboard housing gas fired boiler, second fitted cupboard, UPVC double glazed window.

BEDROOM 2 UPVC double glazed window, 'Mitsubishi' air conditioning unit, radiator.

**BEDROOM 3** UPVC double glazed window, radiator.

**BATHROOM** White suite comprising panelled bath with mixer tap, separate walk in shower, wash hand basin with cupboard under, low level w.c, heated ladder style towel rail, part tiled walls, UPVC double glazed window.

#### **OFF STREET PARKING**

WEST FACING REAR GARDEN Two paved patio areas with section of lawn.

HOME OFFICE/GARDEN ROOM UPVC double glazed French doors and windows to garden, 'Mitsubishi' air conditioning unit, power and light, fully insulated.