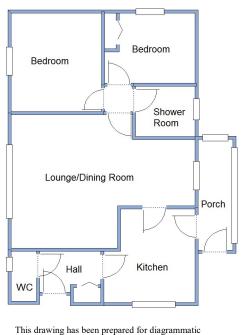

#### 2 Bedroom Park Home approx 31' x 20'

Accommodation & approximate room dimensions:

- Entrance Hall: Tall storage cupboard
- Cloakroom: WC & wash basin.
- Kitchen: approx 10'1" x 9'6" overall max. Range of floor and wall cupboards. Built-in oven, hob & cooker hood. Plumbing for washing machine & dishwasher. Integrated fridge/freezer (untested). Cupboard housing gas fired combination boiler . Door to:
- Large Side Porch: Door to garden
- Lounge/Diner: approx 19'0" x 14'3" max. Feature fireplace with electric fire fitted (untested).
- Bedroom 1: approx 10'4" x 9'6".
- Bedroom 2: approx 9'6" x 7'4". Fitted wardrobe.
- Shower Room: Large shower with thermostatic shower fitted. Vanity wash basin & WC. Chrome towel rail.
- Gas Central Heating (system untested)
- PVCu Double -Glazing
- Delightful Private Garden. Metal Shed
- Block Paved Driveway providing Parking on Plot
- Age Restriction 45+ Pets Considered
- Popular Residential Park near to amenities