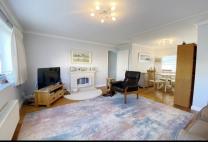

#### 2 Bedroom Park Home approx 31' x 20'

Accommodation & approximate room dimensions:

- Entrance Hall: Tall storage cupboard
- Cloakroom: WC & wash basin.
- Kitchen: approx 10'1" x 9'6" overall max. Range of floor and wall cupboards. Built-in oven, hob & cooker hood. Plumbing for washing machine & dishwasher. Integrated fridge/freezer (untested). Cupboard housing gas fired combination boiler . Door to:
- Large Side Porch: Door to garden
- Lounge/Diner: approx 19'0" x 14'3" max. Feature fireplace with electric fire fitted (untested).
- Bedroom 1: approx 10'4" x 9'6".
- Bedroom 2: approx 9'6" x 7'4". Fitted wardrobe.
- Shower Room: Large shower with thermostatic shower fitted. Vanity wash basin & WC. Chrome towel rail.
- Gas Central Heating (system untested)
- PVCu Double -Glazing
- Delightful Private Garden. Metal Shed
- Block Paved Driveway providing Parking on Plot
- Age Restriction 45+ Pets Considered
- Popular Residential Park near to amenities