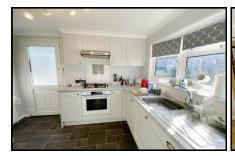

#### 2 Bedroom Park Home approx 31' x 20'

Accommodation & approximate room dimensions:

- Entrance Hall: Tall storage cupboard
- Cloakroom: WC & wash basin.
- Kitchen: approx 10'1" x 9'6" overall max. Range of floor and wall cupboards. Built-in oven, hob & cooker hood. Plumbing for washing machine & dishwasher. Integrated fridge/freezer (untested). Cupboard housing gas fired combination boiler . Door to:
- Large Side Porch: Door to garden
- Lounge/Diner: approx 19'0" x 14'3" max. Feature fireplace with electric fire fitted (untested).
- Bedroom 1: approx 10'4" x 9'6".
- Bedroom 2: approx 9'6" x 7'4". Fitted wardrobe.
- Shower Room: Large shower with thermostatic shower fitted. Vanity wash basin & WC. Chrome towel rail.
- Gas Central Heating (system untested)
- PVCu Double -Glazing
- Delightful Private Garden. Metal Shed
- Block Paved Driveway providing Parking on Plot
- Age Restriction 45+ Pets Considered
- Popular Residential Park near to amenities