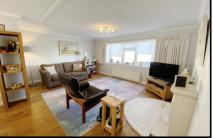

#### 2 Bedroom Park Home approx 31' x 20'

Accommodation & approximate room dimensions:

- Entrance Hall: Tall storage cupboard
- Cloakroom: WC & wash basin.
- Kitchen: approx 10'1" x 9'6" overall max. Range of floor and wall cupboards. Built-in oven, hob & cooker hood. Plumbing for washing machine & dishwasher. Integrated fridge/freezer (untested). Cupboard housing gas fired combination boiler . Door to:
- Large Side Porch: Door to garden
- Lounge/Diner: approx 19'0" x 14'3" max. Feature fireplace with electric fire fitted (untested).
- Bedroom 1: approx 10'4" x 9'6".
- Bedroom 2: approx 9'6" x 7'4". Fitted wardrobe.
- Shower Room: Large shower with thermostatic shower fitted. Vanity wash basin & WC. Chrome towel rail.
- Gas Central Heating (system untested)
- PVCu Double -Glazing
- Delightful Private Garden. Metal Shed
- Block Paved Driveway providing Parking on Plot
- Age Restriction 45+ Pets Considered
- Popular Residential Park near to amenities