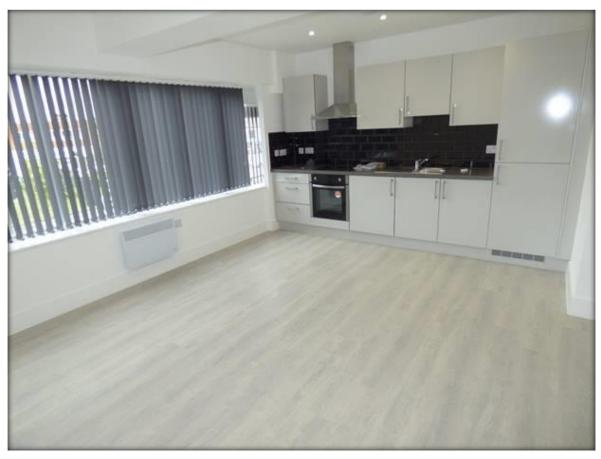

# **Inner hallway**

Doors to all rooms, electric radiator, down lighters, laminated wood flooring, entry phone system, power points, double glazed window to the rear aspect.

Double glazed windows to front aspect with blinds, down lighters, wall mounted electric heaters, laminated wood flooring, open to Kitchen area.

#### Kitchen area

New eye level and base level units, roll top work surfaces, stainless steel sink and single drainer with mixer taps, built in 4 ring induction hob with under oven and over extractor fan, tiled splash backs, power points, integral fridge freezer and washer dryer.