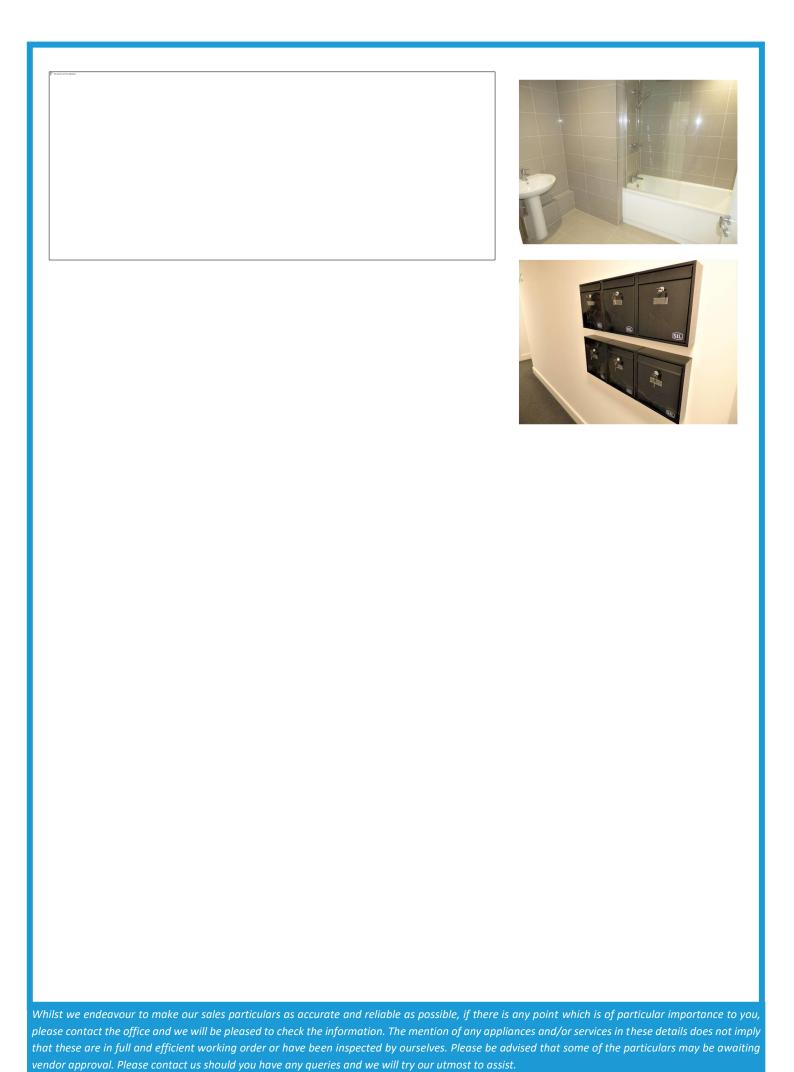

### **New bathroom**

3 piece White suit comprising of a low level flush toilet, hand wash basin with mixer taps, tiled flooring, fully tiled walls, panel enclosed bath with wall mounted mains shower and shower attachment, heated towel rail, storage cupboard, down lighter and extractor fan.