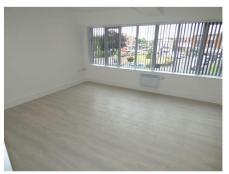

# **Bedroom 1** 13' 3" by 9' 3" (4m 4cm by 2m 82cm), ()

Double glazed window to the side aspect, power points, tv point, electric heater, new carpets, storage cupboard and hanging area.