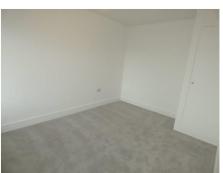

# **Bedroom 1** 13' 3" by 9' 3" (4m 4cm by 2m 82cm), ()

Double glazed window to the side aspect, power points, tv point, electric heater, new carpets, storage cupboard and hanging area.