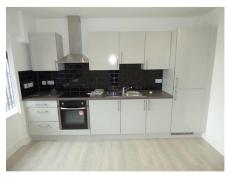

#### Kitchen area

New eye level and base level units, roll top work surfaces, stainless steel sink and single drainer with mixer taps, built in 4 ring induction hob with under oven and over extractor fan, tiled splash backs, power points, integral fridge freezer and washer dryer.