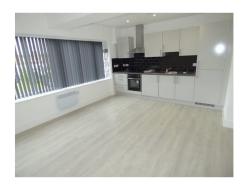

# **Inner hallway**

Doors to all rooms, electric radiator, down lighters, laminated wood flooring, entry phone system, power points, double glazed window to the rear aspect.

Double glazed windows to front aspect with blinds, down lighters, wall mounted electric heaters, laminated wood flooring, open to Kitchen area.

#### Kitchen area

New eye level and base level units, roll top work surfaces, stainless steel sink and single drainer with mixer taps, built in 4 ring induction hob with under oven and over extractor fan, tiled splash backs, power points, integral fridge freezer and washer dryer.