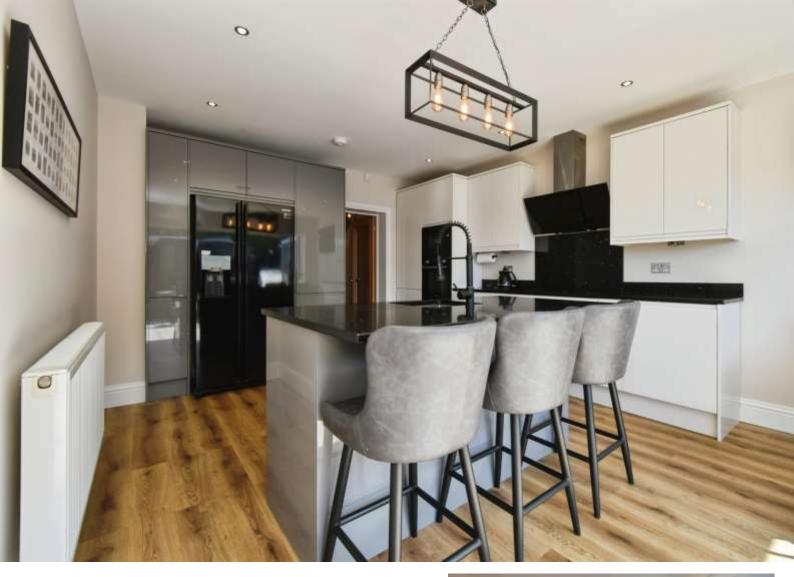

The heart of this home is undoubtedly the kitchen, which is flooded with natural light and offers a functional kitchen island and dining space, perfect for entertaining guests or enjoying family meals. The kitchen also provides access to the garden, allowing for seamless indoor-outdoor living.

#### Kitchen

18' 4" Max x 13' 5" Max ( 5.59m Max x 4.09m Max