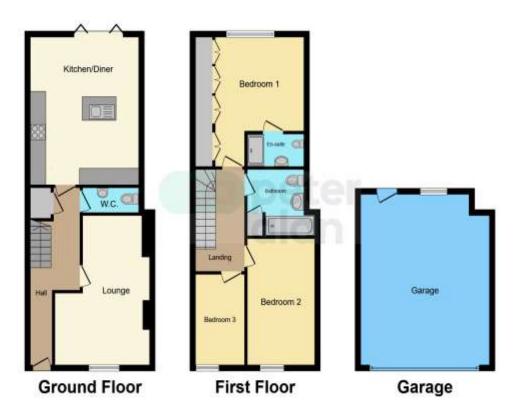

### Accommodation

#### Hallway

#### Lounge

20' Max x 11' 9" Max ( 6.10m Max x 3.58m Max ) **W.C.** 

#### Kitchen

18' 4" Max x 13' 5" Max ( 5.59m Max x 4.09m Max

#### Landing

)

#### Bedroom 1

15' 11" Max x 11' 4" Plus fitted wardrobes ( 4.85m Max x 3.45m Plus fitted wardrobes )  $\ensuremath{\textbf{En-Suite}}$ 

#### Bedroom 2

14' 9" Max x 8' 5" Max ( 4.50m Max x 2.57m Max ) Bedroom 3

10' 7" Max x 6' 2" Max ( 3.23m Max x 1.88m Max )

#### Bathroom

#### Garage

20' Max x 16' 4" Max ( 6.10m Max x 4.98m Max )

## Floorplan

This floor plan is for illustrative purposes only. It is not drawn to scale. Any measurements, floor areas (including any total floor area), openings and orientation are approximate. No details are guaranteed, they cannot be relied upon for any purpose and they do not form part of any agreement. No liability is taken for any error, omission or misstatement. A party must rely upon its own inspection(s). Powered by www.focalagent.com