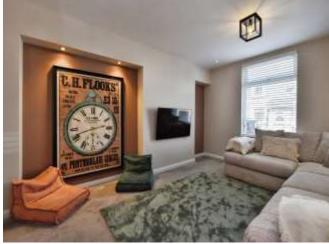

The property boasts a well-appointed layout, featuring three bedrooms, a reception room, and a thoughtfully designed kitchen. The main bedroom is a haven of tranquillity, complete with an en-suite and fitted wardrobes, providing ample storage space.

#### Lounge

20' Max x 11' 9" Max ( 6.10m Max x 3.58m Max ) **W.C.** 