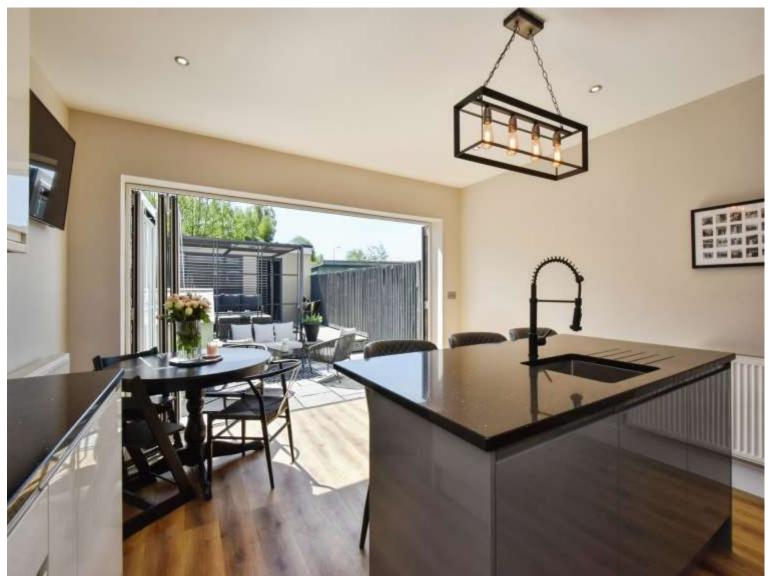

The heart of this home is undoubtedly the kitchen, which is flooded with natural light and offers a functional kitchen island and dining space, perfect for entertaining guests or enjoying family meals. The kitchen also provides access to the garden, allowing for seamless indoor-outdoor living.

The property also comes equipped with a double garage, providing additional storage or parking facilities. The garden is another unique feature of this property, offering a serene setting for relaxation or outdoor entertainment.

#### Kitchen

18' 4" Max x 13' 5" Max ( 5.59m Max x 4.09m Max