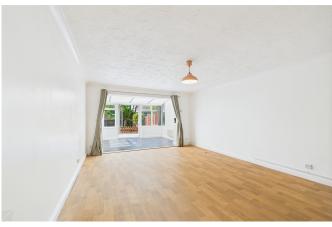

#### **PROPERTY**

Tenure: Freehold

The front door opens into a hallway that provides access to both the spacious living/dining room and a well-equipped kitchen. Bright and functional, the kitchen offers room for various appliances and features a double-glazed window overlooking the front garden. A highlight of this generous property is the living/dining room, which offers ample space for both seating and dining, and leads into a sizable conservatory with views of the rear garden. Upstairs, the first floor comprises a well-proportioned family bathroom with a shower over the bath, along with two generously sized bedrooms.