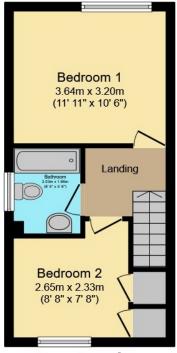

#### **PROPERTY**

Tenure: Freehold

The front door opens into a hallway that provides access to both the spacious living/dining room and a well-equipped kitchen. Bright and functional, the kitchen offers room for various appliances and features a double-glazed window overlooking the front garden. A highlight of this generous property is the living/dining room, which offers ample space for both seating and dining, and leads into a sizable conservatory with views of the rear garden. Upstairs, the first floor comprises a well-proportioned family bathroom with a shower over the bath, along with two generously sized bedrooms.

# Total Approximate Floor Area 721 sq ft / 67 sq m