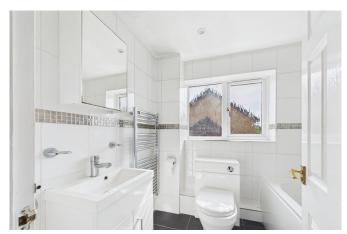

#### **PROPERTY**

Tenure: Freehold

The front door opens into a hallway that provides access to both the spacious living/dining room and a well-equipped kitchen. Bright and functional, the kitchen offers room for various appliances and features a double-glazed window overlooking the front garden. A highlight of this generous property is the living/dining room, which offers ample space for both seating and dining, and leads into a sizable conservatory with views of the rear garden. Upstairs, the first floor comprises a well-proportioned family bathroom with a shower over the bath, along with two generously sized bedrooms.