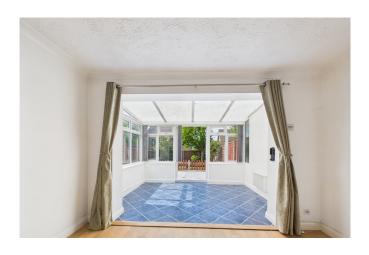

#### **PROPERTY**

Tenure: Freehold

The front door opens into a hallway that provides access to both the spacious living/dining room and a well-equipped kitchen. Bright and functional, the kitchen offers room for various appliances and features a double-glazed window overlooking the front garden. A highlight of this generous property is the living/dining room, which offers ample space for both seating and dining, and leads into a sizable conservatory with views of the rear garden. Upstairs, the first floor comprises a well-proportioned family bathroom with a shower over the bath, along with two generously sized bedrooms.