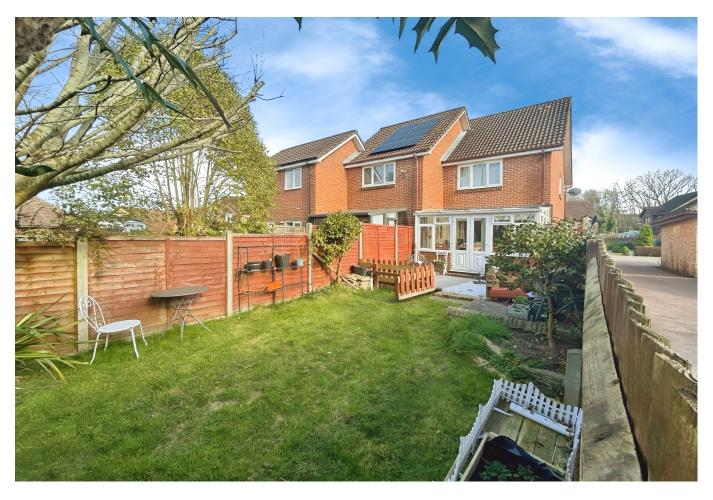

#### **OUTSIDE**

To the front of the property, a well-maintained lawn and a paved pathway create a welcoming first impression as you approach the entrance. To the side, you'll find convenient offstreet parking along with a single garage-ideal for storage or additional vehicle space.

The real gem, however, lies at the rear: a beautifully presented garden that offers the perfect setting for relaxing, entertaining, or giving children a safe space to play. Whether you're hosting summer barbecues, enjoying morning coffee in the sunshine, or unwinding after a long day, this outdoor retreat adds significant lifestyle value to the home.