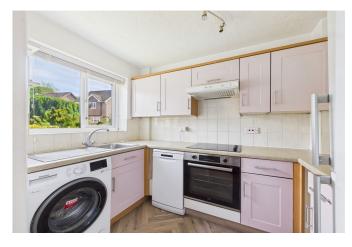

#### **PROPERTY**

Tenure: Freehold

The front door opens into a hallway that provides access to both the spacious living/dining room and a well-equipped kitchen. Bright and functional, the kitchen offers room for various appliances and features a double-glazed window overlooking the front garden. A highlight of this generous property is the living/dining room, which offers ample space for both seating and dining, and leads into a sizable conservatory with views of the rear garden. Upstairs, the first floor comprises a well-proportioned family bathroom with a shower over the bath, along with two generously sized bedrooms.