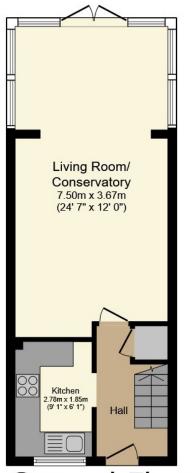

#### **PROPERTY**

Tenure: Freehold

The front door opens into a hallway that provides access to both the spacious living/dining room and a well-equipped kitchen. Bright and functional, the kitchen offers room for various appliances and features a double-glazed window overlooking the front garden. A highlight of this generous property is the living/dining room, which offers ample space for both seating and dining, and leads into a sizable conservatory with views of the rear garden. Upstairs, the first floor comprises a well-proportioned family bathroom with a shower over the bath, along with two generously sized bedrooms.

# Total Approximate Floor Area 721 sq ft / 67 sq m