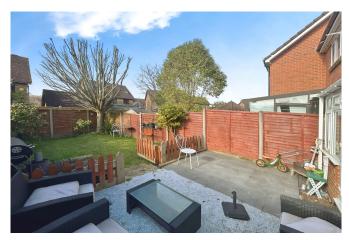

#### **OUTSIDE**

To the front of the property, a well-maintained lawn and a paved pathway create a welcoming first impression as you approach the entrance. To the side, you'll find convenient offstreet parking along with a single garage-ideal for storage or additional vehicle space.

The real gem, however, lies at the rear: a beautifully presented garden that offers the perfect setting for relaxing, entertaining, or giving children a safe space to play. Whether you're hosting summer barbecues, enjoying morning coffee in the sunshine, or unwinding after a long day, this outdoor retreat adds significant lifestyle value to the home.