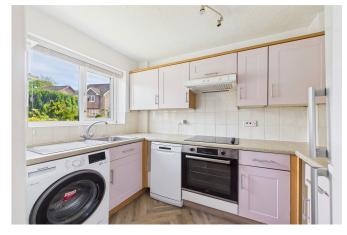

#### **PROPERTY**

Tenure: Freehold

The front door opens into a hallway that provides access to both the spacious living/dining room and a well-equipped kitchen. Bright and functional, the kitchen offers room for various appliances and features a double-glazed window overlooking the front garden. A highlight of this generous property is the living/dining room, which offers ample space for both seating and dining, and leads into a sizable conservatory with views of the rear garden. Upstairs, the first floor comprises a well-proportioned family bathroom with a shower over the bath, along with two generously sized bedrooms.