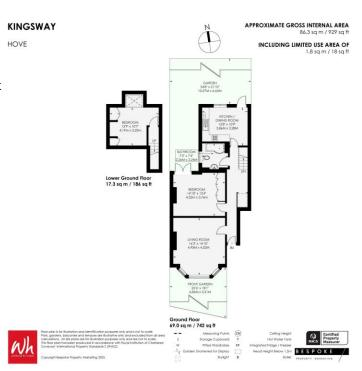

**ENTRANCE HALL** Fitted storage, radiator.

KITCHEN/BREAKFAST ROOM Incorporating 1 1/2 bowl sink unit with drainer and mixer tap, adjacent worksurface with cupboards and drawers under, matching eye level wall cupboards one of which houses the gas fired boiler, four ring gas hob with extractor over, oven, space for fridge/freezer and plumbing for washing machine, tiled splashback, two sash windows, radiator, tiled floor, space for table and chairs, door to garden.

LIVING ROOM South facing with large UPVC double glazed bay window, fitted cupboards and shelves in alcoves, radiator, exposed floorboards, coving.

BEDROOM 1 Range of fitted wardrobes, radiator, coving, French doors to garden.

**BATHROOM** White suite comprising panelled bath with separate shower over, glazed shower screen, wash hand basin, low level w.c, heated ladder style towel rail, tiled floor and part tiled walls.

#### **LOWER GROUND FLOOR**

**BEDROOM 2** Two fitted cupboards, radiator, sky light.

## **SOUTH FACING FRONT GARDEN**

**REAR GARDEN** With raised patio, mainly laid to lawn with flower border, gate offering rear access.