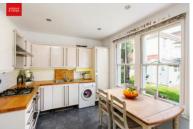

**ENTRANCE HALL** Fitted storage, radiator.

KITCHEN/BREAKFAST ROOM Incorporating 1 1/2 bowl sink unit with drainer and mixer tap, adjacent worksurface with cupboards and drawers under, matching eye level wall cupboards one of which houses the gas fired boiler, four ring gas hob with extractor over, oven, space for fridge/freezer and plumbing for washing machine, tiled splashback, two sash windows, radiator, tiled floor, space for table and chairs, door to garden.