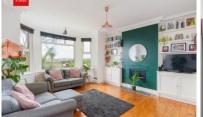

LIVING ROOM South facing with large UPVC double glazed bay window, fitted cupboards and shelves in alcoves, radiator, exposed floorboards, coving.

BEDROOM 1 Range of fitted wardrobes, radiator, coving, French doors to garden.