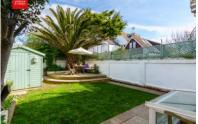

## **SOUTH FACING FRONT GARDEN**

**REAR GARDEN** With raised patio, mainly laid to lawn with flower border, gate offering rear access.