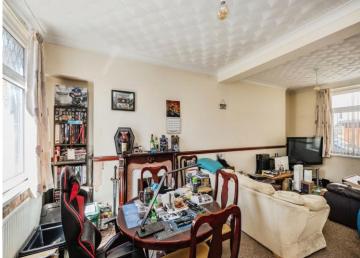

## Accommodation

**Entrance Hall** 

0

Lounge Area

10' x 8' 7" min ( 3.05m x 2.62m min )

**Dining Area** 

14' 2" min x 11' 2" ( 4.32m min x 3.40m )