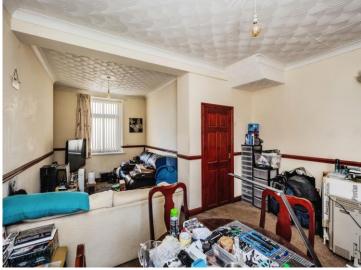

## Accommodation

**Entrance Hall** 

0

Lounge Area

10' x 8' 7" min ( 3.05m x 2.62m min )

**Dining Area** 

14' 2" min x 11' 2" ( 4.32m min x 3.40m )