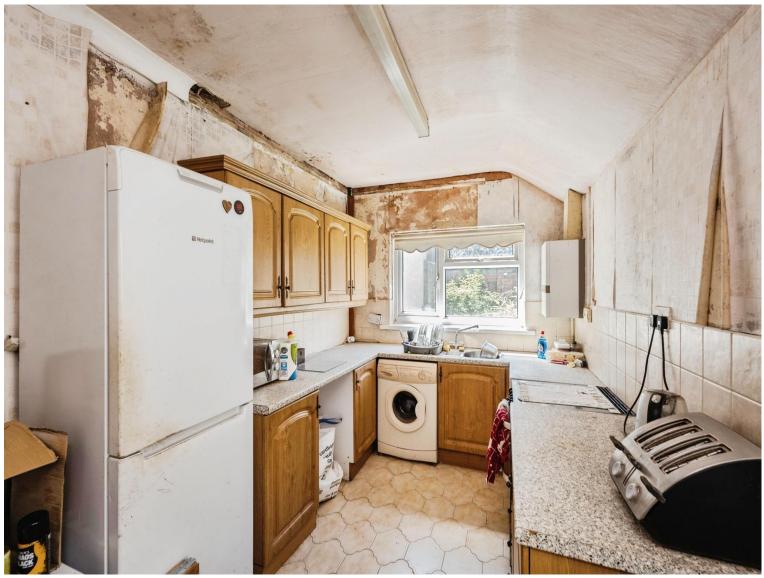

# Alice Street £90,000

- Ideal Investment
- Renovation Opportunity
- Convenient Location
- First Floor Bathroom
- Rear Garden
- EPC Rating: Awaited







01639 635115 neath@peteralan.co.uk



## About the property

Ideal investment opportunity or first time buy for sale with no on-going chain. With fantastic links to Neath town centre with local stores, main line train station and nearby bus stops as well as the M4 corridor via the A465! Conveniently located for Melin Primary school and Cefn Saeson Community Comprehensive School!

Internally the property comprises of an entrance hall, an open plan lounge diner and a kitchen to the ground floor, and the first-floor features two bedrooms and a family bathroom.

The rear garden offers potential to be a lovely, enclosed space, currently laid to lawn and patio. Internal viewings come highly recommended.









## Accommodation

**Entrance Hall** 

0

Lounge Area

10' x 8' 7" min ( 3.05m x 2.62m min )

**Dining Area** 

14' 2" mi