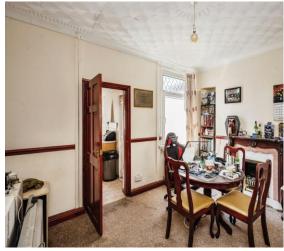

## Accommodation

**Entrance Hall** 

0

Lounge Area

10' x 8' 7" min ( 3.05m x 2.62m min )

**Dining Area** 

14' 2" min x 11' 2" ( 4.32m min x 3.40m )