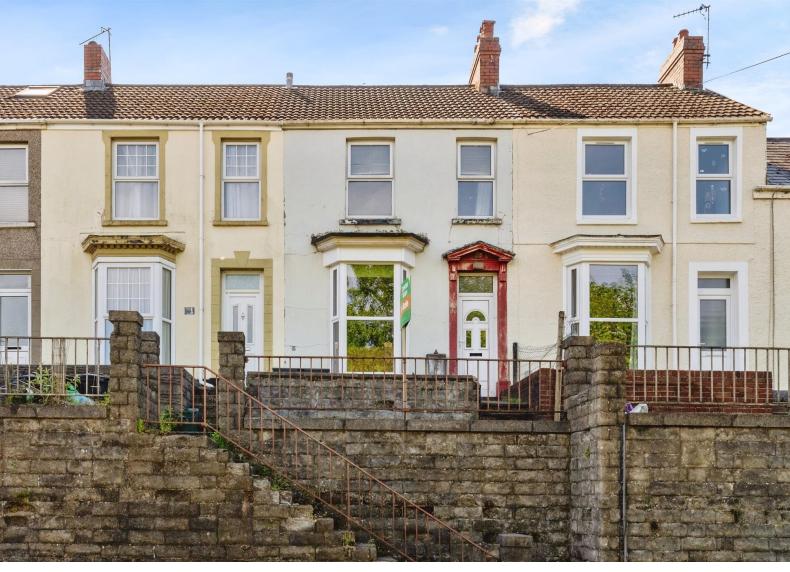

# Foxhole Road, offers over £125,000

- Close Distance To Swansea City Centre
- Perfect Investment Purchase
- Chance To Add Your Own Stamp To The Property
- Open Plan Living/Dining Room
- EPC Rating: Awaited

# About the property

Presenting a charming terraced house for sale that boasts an attractive open-plan design. While the property is in need of modernising, it presents an excellent opportunity for investors looking to add value.