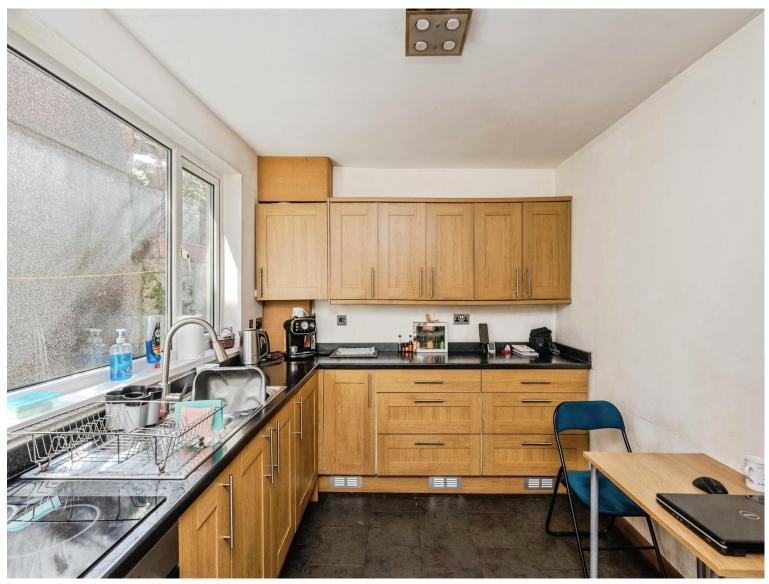

This house comprises three bedrooms - two of which are generously proportioned doubles. Each bedroom offers ample space and potential for personalisation, providing the perfect canvas to create your dream restful retreats. The property also includes one bathroom, conveniently designed to cater to the needs of a modern family. While the details of the bathroom are not specified, it carries the same potential for enhancement as the rest of the house. The kitchen boasts plenty of natural light, creating a bright and inviting space to prepare your meals. It is one of the many areas in the house that, with a bit of care and creativity, can be transformed into a delightful cooking area that meets all your culinary needs. The house also features a open-plan reception room, a blank canvas of space that can be turned into a cosy and welcoming area for family gatherings and relaxation. The open-plan layout of the house seamlessly links the dining and the reception room, creating a flowing and cohesive living space. Location-wise, the property sits in a sought-after location with excellent public transport links, local amenities, and nearby schools.

### **Kitchen**

8' 7" x 12' 5" ( 2.62m x 3.78m )