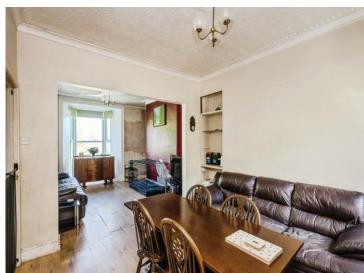

This house comprises three bedrooms - two of which are generously proportioned doubles. Each bedroom offers ample space and potential for personalisation, providing the perfect canvas to create your dream restful retreats. The property also includes one bathroom, conveniently designed to cater to the needs of a modern family. While the details of the bathroom are not specified, it carries the same potential for enhancement as the rest of the house. The kitchen boasts plenty of natural light, creating a bright and inviting space to prepare your meals. It is one of the many areas in the house that, with a bit of care and creativity, can be transformed into a delightful cooking area that meets all your culinary needs. The house also features a open-plan reception room, a blank canvas of space that can be turned into a cosy and welcoming area for family gatherings and relaxation. The open-plan layout of the house seamlessly links the dining and the reception room, creating a flowing and cohesive living space. Location-wise, the property sits in a sought-after location with excellent public transport links, local amenities, and nearby schools.

### Lounge

12' 3" x 10' 1" (  $3.73 m\ x\ 3.07 m$  )