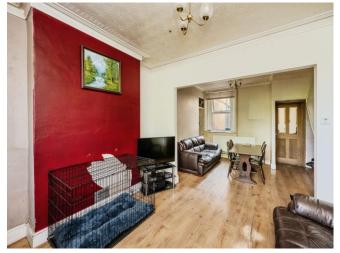

This house comprises three bedrooms - two of which are generously proportioned doubles. Each bedroom offers ample space and potential for personalisation, providing the perfect canvas to create your dream restful retreats. The property also includes one bathroom, conveniently designed to cater to the needs of a modern family. While the details of the bathroom are not specified, it carries the same potential for enhancement as the rest of the house. The kitchen boasts plenty of natural light, creating a bright and inviting space to prepare your meals. It is one of the many areas in the house that, with a bit of care and creativity, can be transformed into a delightful cooking area that meets all your culinary needs. The house also features a open-plan reception room, a blank canvas of space that can be turned into a cosy and welcoming area for family gatherings and relaxation. The open-plan layout of the house seamlessly links the dining and the reception room, creating a flowing and cohesive living space. Location-wise, the property sits in a sought-after location with excellent public transport links, local amenities, and nearby schools.

## **Dining Room**

12' 3" x 10' 1" ( 3.73m x 3.07m )

### Lounge

12' 3" x 10' 1" (  $3.73 m\ x\ 3.07 m$  )