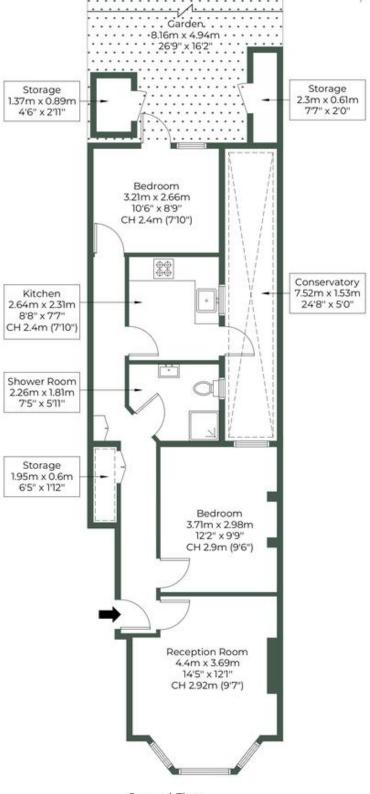

## **PURVES ROAD, NW10 5TG**

Approximate Gross Internal Area = 67.5 sq.m / 727 sq.ft Restricted head height = 1.5 sq.m / 16 sq.ft Storages = 2.6 sq.m / 28 sq.ft Total = 71.6 sq.m / 771 sq.ft

Ground Floor

= Reduced headroom below 1.5m / 5'0

MONEY LAUNDERING REGULATIONS 2003: Intending purchasers will be asked to produce identification documentation at a later stage and we would ask for your co-operation in order that there will be no delay in agreeing the sale.