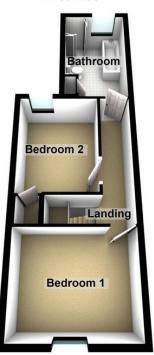

#### FIRST FLOOR LANDING

11' 6" x 3' 4" (3.51m x 1.02m)

#### **BEDROOM ONE**

12' 2" x 11' 3" (3.71m x 3.43m)

#### **BEDROOM TWO**

11' 1" x 8' 5" (3.38m x 2.57m)

#### **BATHROOM**

13' 00" x 7' 1" (3.96m x 2.16m)

### **Ground Floor**

**First Floor** 

25 Market Square, Waltham Abbey, Essex, EN9 1DU www.rainbowestateagents.co.uk 01992 711222

rebecca@rainbowestateagents.co. uk

Agents Note: Whilst every care has been taken to prepare these particulars, they are for guidance purposes only. All measurements are approximate are for general guidance purposes only and whilst every care has been taken to ensure their accuracy, they should not be relied upon and potential buyers/tenants are advised to recheck the measurements