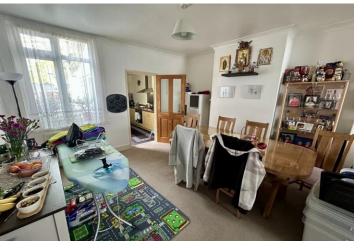

#### LOUNGE/DINER

25' 4" x 12' 2" (7.72m x 3.71m)

#### **KITCHEN**

12' 10" x 7' 00" (3.91m x 2.13m)