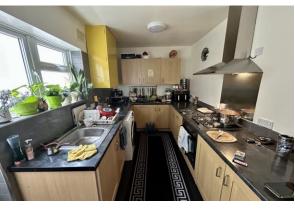

This property is set in a Victorian terrace of similar type properties and is being offered to the market chain free.

The accommodation benefits from a good size through lounge with stairs ascending to the first floor. Access is granted to the fitted kitchen which presents with a good range of wall and base units with ample work surfaces incorporating a fitted oven with gas hob and stainless steel extractor over.

#### **KITCHEN**

12' 10" x 7' 00" (3.91m x 2.13m)