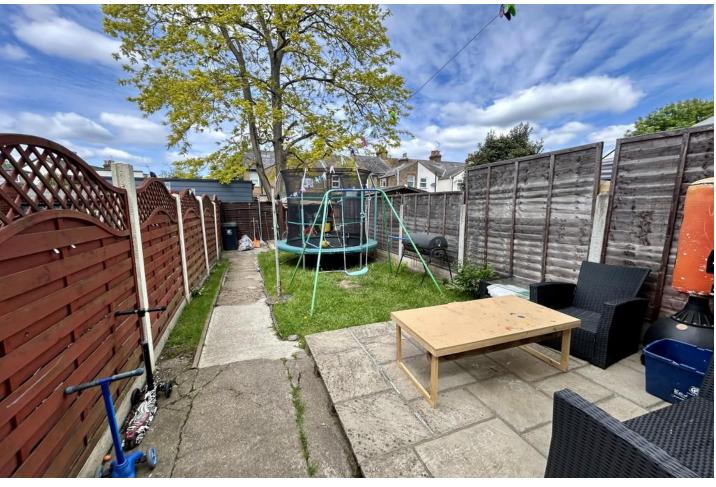

Externally there is an enclosed rear garden which extends to approximately 40' in length which presents with a patio area immediately at the rear with the remainder being laid to lawn.

The property is being offered chain free and is being offered to market at a realistic asking price and therefore early viewing is highly recommended.

#### **EXTERIOR**

**REAR GARDEN** 

**SMALL FRONT GARDEN** 