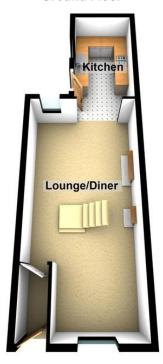

#### LOUNGE/DINER

25' 4" x 12' 2" (7.72m x 3.71m)

#### **KITCHEN**

12' 10" x 7' 00" (3.91m x 2.13m)

### **Ground Floor**

**First Floor** 

25 Market Square, Waltham Abbey, Essex, EN9 1DU www.rainbowestateagents.co.uk 01992 711222

rebecca@rainbowestateagents.co. uk

Agents Note: Whilst every care has been taken to prepare these particulars, they are for guidance purposes only. All measurements are approximate are for general guidance purposes only and whilst every care has been taken to ensure their accuracy, they should not be relied upon and potential buyers/tenants are advised to recheck the measurements