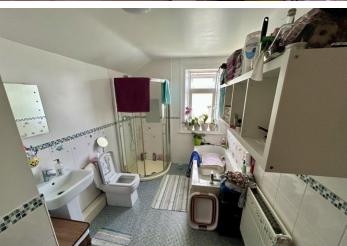

The first floor offers two double bedrooms with the main bedroom facing the front aspect and bedroom two facing the rear. There is large first floor bathroom which offers a white four piece suite including an independent shower cubicle, panelled bath, pedestal wash hand basin and low flush WC.

#### **BATHROOM**

13' 00" x 7' 1" (3.96m x 2.16m)