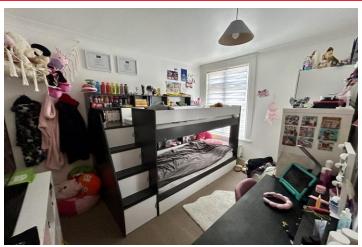

The first floor offers two double bedrooms with the main bedroom facing the front aspect and bedroom two facing the rear. There is large first floor bathroom which offers a white four piece suite including an independent shower cubicle, panelled bath, pedestal wash hand basin and low flush WC.

#### **BEDROOM TWO**

11' 1" x 8' 5" (3.38m x 2.57m)